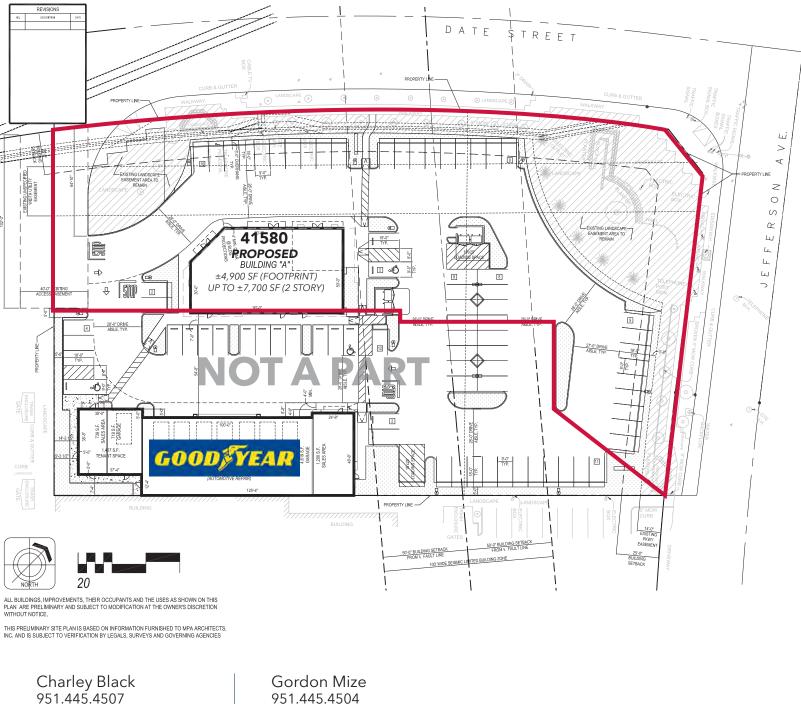

#### **SITE PLAN**

951.445.4504 cblack@leetemecula.com gmize@leetemecula.com License #01275376

License #01000597

No warranty or representation has been made to the accuracy of the foregoing information. Terms of sale or lease and availability are subject to change or withdrawal without notice. Lee & Associates Commercial Real Estate Services, Inc. - Riverside. 25240 Hancock Avenue, Suite 100 - Murrieta, CA 92562 | Corporate ID# 01048055

#### **PROPERTY HIGHLIGHTS:**

- ±1.13 Acre Parcel
- Site to be delivered with ±40 paved parking stalls
- Join Goodyear Tire (under construction 4th quarter, 2017)
- High traffic, signalized corner
- Direct visibility from Jefferson Ave.
- Located in the heart of Murrieta's automotive and offroad retailers
- Prime location for retail, showroom or office users