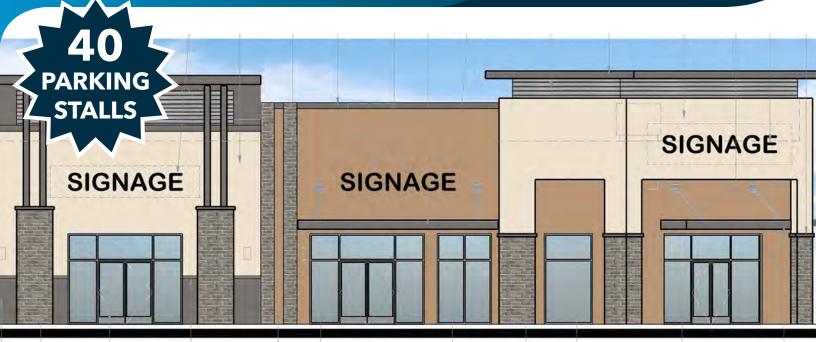

#### **PROPERTY HIGHLIGHTS:**

- ±1.13 Acre Parcel
- Site to be delivered with ±40 paved parking stalls
- Join Goodyear Tire (under construction 4th quarter, 2017)
- High traffic, signalized corner
- Direct visibility from Jefferson Ave.
- Located in the heart of Murrieta's automotive and offroad retailers
- Prime location for retail, showroom or office users