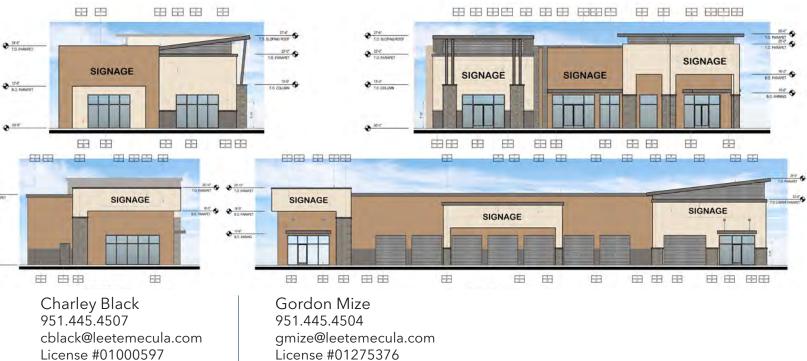

#### **SITE PLAN**

951.445.4504 cblack@leetemecula.com gmize@leetemecula.com License #01275376

License #01000597

No warranty or representation has been made to the accuracy of the foregoing information. Terms of sale or lease and availability are subject to change or withdrawal without notice. Lee & Associates Commercial Real Estate Services, Inc. - Riverside. 25240 Hancock Avenue, Suite 100 - Murrieta, CA 92562 | Corporate ID# 01048055