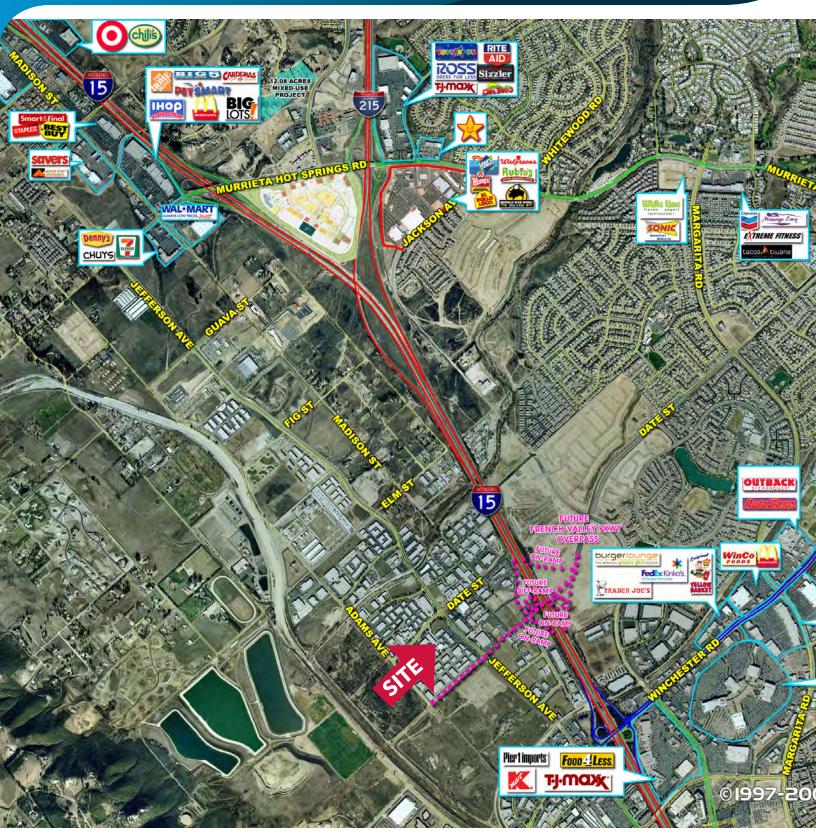

# TRAFFIC COUNTS 28,000 CPD 4,000 CPD

Jefferson Ave at Date St \*Source: Regis Online Date St at Jefferson Ave

No warranty or representation has been made to the accuracy of the foregoing information. Terms of sale or lease and availability are subject to change or withdrawal without notice. Lee & Associates Commercial Real Estate Services, Inc. - Riverside. 25240 Hancock Avenue, Suite 100 - Murrieta, CA 92562 Corporate ID# 01048055