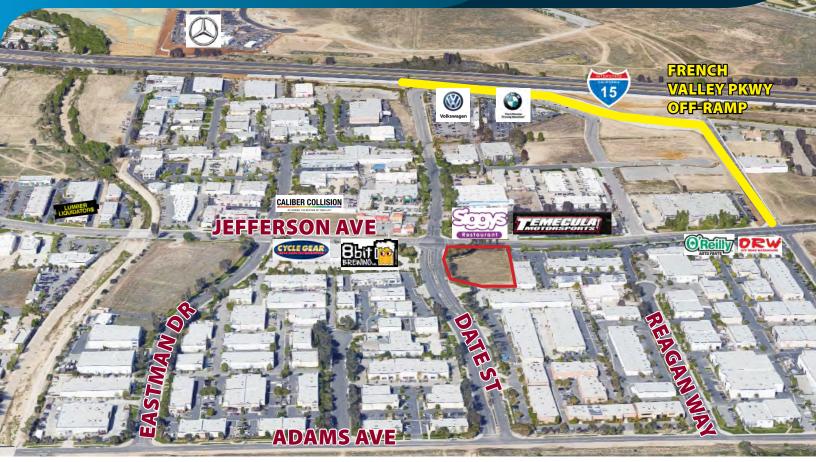

#### **PROPERTY HIGHLIGHTS:**

- ±1.13 Acre Parcel
- Site to be delivered with ±40 paved parking stalls
- Join Goodyear Tire (under construction 4th quarter, 2017)
- High traffic, signalized corner
- Direct visibility from Jefferson Ave.
- Located in the heart of Murrieta's automotive and offroad retailers
- Prime location for retail, showroom or office users