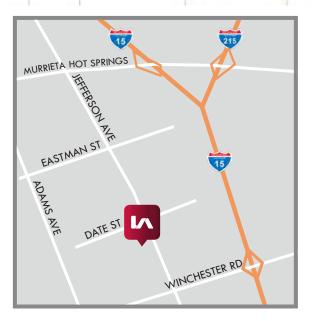

# TRAFFIC COUNTS 28,000 CPD 4,000 CPD

Jefferson Ave at Date St \*Source: Regis Online Date St at Jefferson Ave

No warranty or representation has been made to the accuracy of the foregoing information. Terms of sale or lease and availability are subject to change or withdrawal without notice. Lee & Associates Commercial Real Estate Services, Inc. - Riverside. 25240 Hancock Avenue, Suite 100 - Murrieta, CA 92562 Corporate ID# 01048055