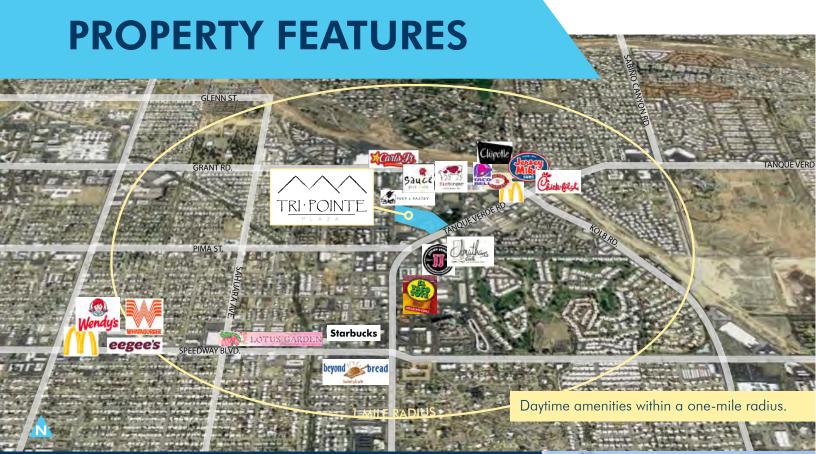

- Convenient East side location with easy access to Kolb Rd. going south and Speedway going west and east.
- Mountain views from many suite balconies.

- Variety of lunch and dinner venues within walking distance.
- Tenant improvement dollars available to customize floorplans and finishes to tenant's specifications.