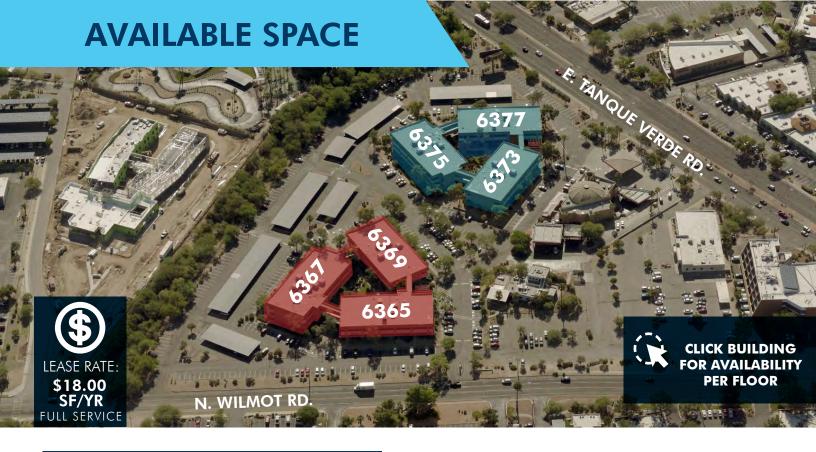

- Convenient East side location with easy access to Kolb Rd. going south and Speedway going west and east.
- Mountain views from many suite balconies.

- Variety of lunch and dinner venues within walking distance.
- Tenant improvement dollars available to customize floorplans and finishes to tenant's specifications.

- Wide variety of suites available up to a full floor of over 11,000 SF.
- Office & medical suites available for immediate occupancy.

Well maintained and groomed landscaping with shaded grass and courtyard areas.

 Excellent parking adjacent to buildings for visitors with covered reserved parking also available.

| 300 SF to 1,000 SF |                 |                  |                                 |           |  |  |
|--------------------|-----------------|------------------|---------------------------------|-----------|--|--|
| Building<br>Number | Suite<br>Number | Floor            | Available Square<br>Footage (±) |           |  |  |
| 6367               | 60              | 1 st             | 342                             |           |  |  |
| 6377               | 230             | 2nd              | 450                             |           |  |  |
| 6365               | 206             | 2nd              | 616                             |           |  |  |
| 6367               | 100 B           | 1 st             | 816                             |           |  |  |
| 6369               | 165             | 1 st             | 830                             | <u>(M</u> |  |  |
| 6369               | 170             | 1st              | 858                             |           |  |  |
| 6375               | 110             | 1st              | 858                             |           |  |  |
| 6367               | 50              | LL               | 908                             | <b>M</b>  |  |  |
| 6365               | 204             | 2nd              | 939                             |           |  |  |
| 6377               | 225             | 2nd              | 948                             | (M)       |  |  |
| 6375               | 130             | <del>- 1st</del> | 969                             | LEASED    |  |  |

| 1,010 SF to 1,520 SF |                   |                 |                                 |  |  |
|----------------------|-------------------|-----------------|---------------------------------|--|--|
| Building<br>Number   | Suite Num-<br>ber | Floor           | Available Square<br>Footage (±) |  |  |
| 6369                 | 210               | 2nd             | 1,030                           |  |  |
| 6375                 | 160               | 1 st            | 1,132                           |  |  |
| 6367                 | 100 A             | 1 st            | 1,154                           |  |  |
| <del>-6373</del>     | 140               | <del>1 st</del> | 1,227 LEASED                    |  |  |
| 6369                 | 195               | 1 st            | 1,285                           |  |  |
| 6365                 | 220               | 2nd             | 1,289                           |  |  |
| 6377                 | 220               | 2nd             | 1,292                           |  |  |
| 6375                 | 150               | 1 st            | 1,413                           |  |  |
| 6377                 | 240               | 2nd             | 1,466                           |  |  |
| 6367                 | 30                | LL              | 1,514                           |  |  |
|                      |                   |                 |                                 |  |  |

| 1,600 SF to 3,540 SF |                 |                |                                 |  |  |
|----------------------|-----------------|----------------|---------------------------------|--|--|
| Building<br>Number   | Suite<br>Number | Floor          | Available Square<br>Footage (±) |  |  |
| 6369                 | 220             | 2nd            | 1,661 <b>M</b>                  |  |  |
| 6365                 | 210             | 2nd            | 1,740 <b>M</b>                  |  |  |
| 6377                 | 210             | 2nd            | 1,781                           |  |  |
| 6367                 | 20              | LL             | 2,026                           |  |  |
| 6369                 | 160             | 1st            | 2,066 М                         |  |  |
| 6367                 | 205             | 2nd            | 2,106                           |  |  |
| <del>-6373</del>     | 150             | <del>1st</del> | 2,297 LEASED                    |  |  |
| 6367                 | 200             | 2nd            | 2,370                           |  |  |
| 6375                 | 45              | LL             | 2,587                           |  |  |
| 6373                 | 260             | 2nd            | 2,661                           |  |  |
| 6373                 | 280             | 2nd            | 3,028                           |  |  |
| 6367                 | 220             | 2nd            | 3,466                           |  |  |
| 6373                 | 200             | 2nd            | 3,469                           |  |  |
| 6369                 | 100             | 1 st           | 3,540 <b>M</b>                  |  |  |

| 6,000 SF to 13,000 SF |                 |                 |                                 |  |  |
|-----------------------|-----------------|-----------------|---------------------------------|--|--|
| Building<br>Number    | Suite<br>Number | Floor           | Available Square<br>Footage (±) |  |  |
| 6367                  | 10              | <del>- LL</del> | 6,167 LEASED                    |  |  |
| 6369                  | 200             | 2nd             | 6,353 <b>M</b>                  |  |  |
| <del>-6377</del>      | 101             | <del>1st</del>  | 12,753 LEASED                   |  |  |