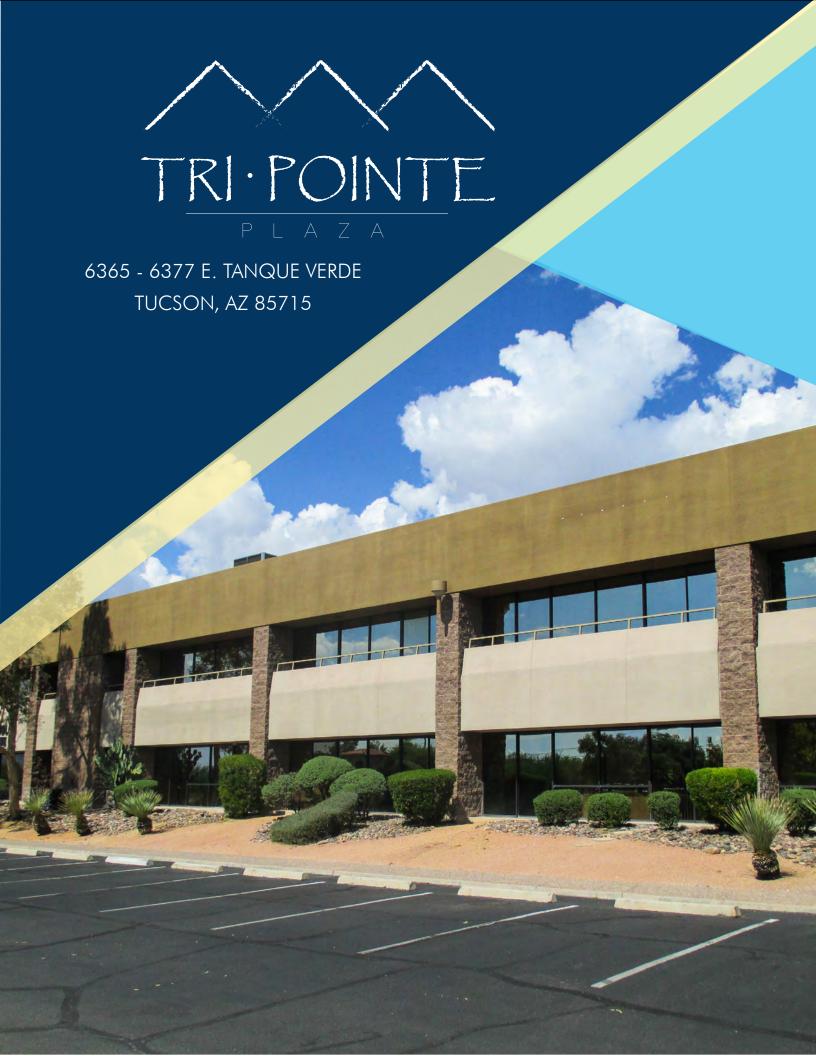

- Convenient East side location with easy access to Kolb Rd. going south and Speedway going west and east.
- Mountain views from many suite balconies.

- Variety of lunch and dinner venues within walking distance.
- Tenant improvement dollars available to customize floorplans and finishes to tenant's specifications.

- Wide variety of suites available up to a full floor of over 11,000 SF.
- Office & medical suites available for immediate occupancy.

Well maintained and groomed landscaping with shaded grass and courtyard areas.