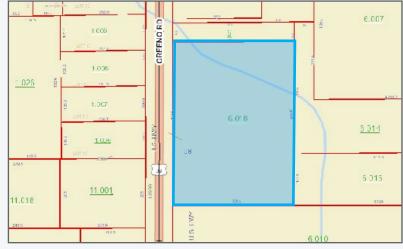

## **Property Features**

- Property Size: 4± AC
- Price Per SF: \$1.72
- Frontage: 500± ft. on HWY 98/Greeno Rd.
- Zoning: Unzoned
- Premier Development Opportunity!
- Level topography
- Great visibility on HWY 98/Greeno Rd.
- Prime location near Fairhope High School and Fairhope Airport
- Ideal for commercial development, RV Park or residential development

## **Location Description**

PREMIER DEVELOPMENT OPPORTUNITY -Prime location near corner of US HWY 98 (S. Greeno Rd.) and Co Rd. 24 in one of the fastest growing counties in Alabama - Baldwin County. Nestled in affluent Fairhope, Alabama, this large 4 acre lot is perfectly situated right on S. Greeno Rd. - providing the fantastic visibility that every business needs. Hurry over - a parcel this great won't last long!