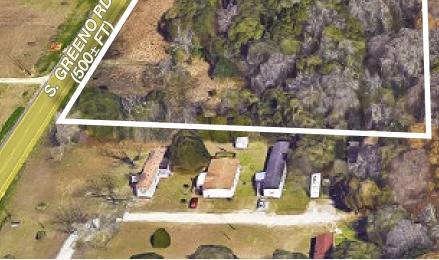

## **Property Features**

- Property Size: 4± AC
- Price Per SF: \$1.72
- Frontage: 500± ft. on HWY 98/Greeno Rd.
- Zoning: Unzoned
- Premier Development Opportunity!
- Level topography
- Great visibility on HWY 98/Greeno Rd.
- Prime location near Fairhope High School and Fairhope Airport
- Ideal for commercial development, RV Park or residential development

## **Location Description**

PREMIER DEVELOPMENT OPPORTUNITY -Prime location near corner of US HWY 98 (S. Greeno Rd.) and Co Rd. 24 in one of the fastest growing counties in Alabama - Baldwin County. Nestled in affluent Fairhope, Alabama, this large 4 acre lot is perfectly situated right on S. Greeno Rd. - providing the fantastic visibility that every business needs. Hurry over - a parcel this great won't last long!