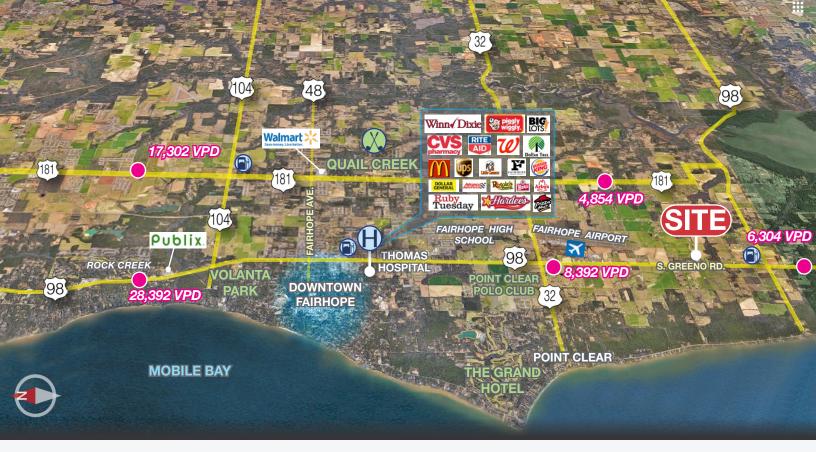

## **Location Description**

PREMIER DEVELOPMENT OPPORTUNITY -Prime location near corner of US HWY 98 (S. Greeno Rd.) and Co Rd. 24 in one of the fastest growing counties in Alabama - Baldwin County. Nestled in affluent Fairhope, Alabama, this large 4 acre lot is perfectly situated right on S. Greeno Rd. - providing the fantastic visibility that every business needs. Hurry over - a parcel this great won't last long!

| Mobile Bay           | 2.8 miles  |
|----------------------|------------|
| Fairhope High School | 4.3 miles  |
| Downtown Fairhope    | 6.8 miles  |
| Fly Creek Marina     | 8.0 miles  |
| Daphne               | 11.5 miles |
| I-10                 | 15.2 miles |
| Downtown Mobile      | 23.3 miles |
| Gulf Shores          | 25.4 miles |
| Pensacola, Fla.      | 40.5 miles |