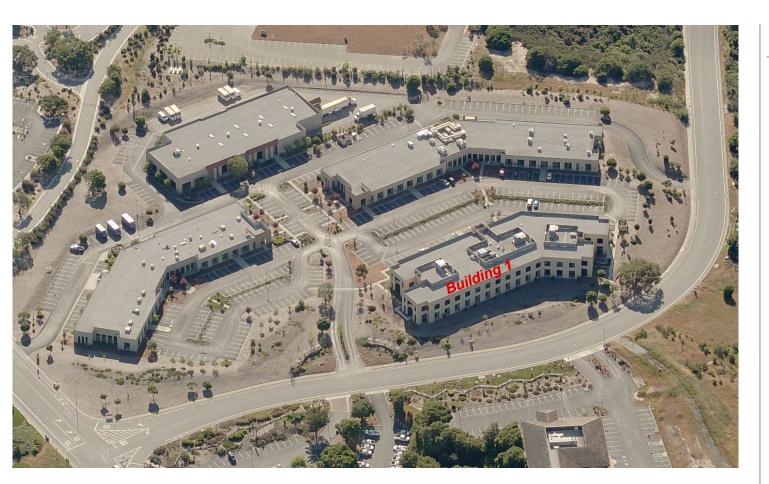

### **PROPERTY DESCRIPTION**

Ideally situated in the Monterey Peninsula's Ryan Ranch Business Park, the Monterey Commerce Center provides first class Office and R&D space in both convenient & environmentally friendly location. The Monterey Commerce Center has three buildings containing approximately 102,365 square feet of first class Office and R&D space. Situated on the Highway 68 corridor, the center has convenient access to both the Monterey Peninsula and Salinas. Prominent entry signage complimented by environmentally-friendly xeriscape landscaping distinguishes the center as the Ryan Ranch's premier Office and R&D location.

#### **BUILDING 1**