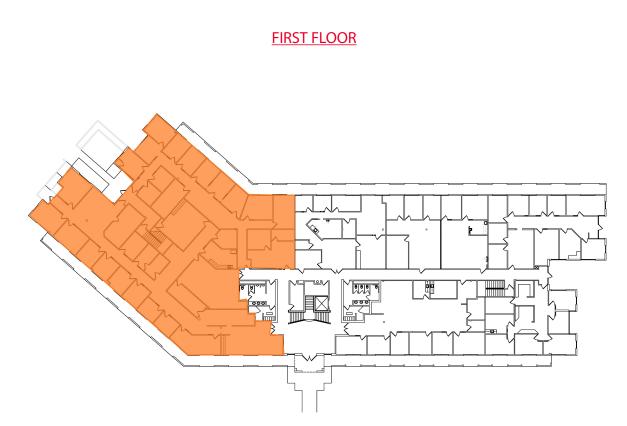

#### AVAILABLE FOR SUBLEASE

**Building 1 - Office** 

1st Floor ±10,984 RSF

For more information, please contact:

Michael Schoeder, Managing Principal +1 831 647 2105 michael.schoeder@cushwake.com LIC #00989268 1 Lower Ragsdale Drive, Bldg 1 Suite 100 Monterey, California 93940 ph: +1 831 375 8000 fx: +1 831 647 2116

#### **BUILDING 1**

#### AVAILABLE SPACE & FEATURES

- First Floor: ±10,984 RSF
- Tenant improvement allowance Negotiable
- Renovated common areas & landscaping
- 4 /1,000 SF parking spaces
- Fully air-conditioned & heating
- Automatic ire sprinkler system
- Building security cameras in place at each entrance
- Asking: \$2.25 PSF Full Service