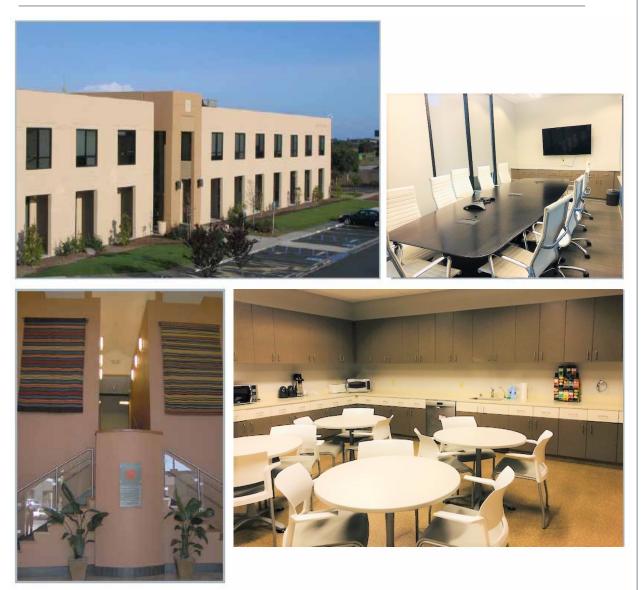

### SITE PHOTOS

Some of the amenities include:

- Renovated Common Areas & Landscaping
- Ample parking
- Adjacent to Federal Express
- Men's and Women's Locker Rooms
- Superior Quality Interior Finishes
- Located in the Ryan Ranch Business Park, off Highway 68 between Monterey & Salinas
- Plug & Play potential with full FF&E available