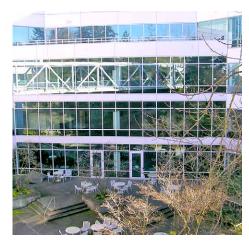

# **1800 FORTY FIRST**

1800 **41ST STREET** 

Everett, WA 98203

±4,125 - ±32,979 RSF AVAILABLE

### PROPERTY FEATURES

- + Landmark office project offering  $\pm 32,000$  RSF of available space
- + Campus-like setting with abundant outdoor areas
- + Dramatic four-story glass lobby atrium
- + Flexible open floor plans. Ideal for call centers, engineering or technology related firms
- + Ample window line providing superior natural light environment
- + Existing corporate tenants include Frontier Communications, The Everett Clinic and Sound Publishing

- + On-site full service fitness center including showers, lockers and bike storage
- + Significant electrical capacity
- + On-site property management
- + Fiber connectivity up to 50 Mbps
- + Convenient freeway access located one block west of I-5
- + Within one mile to Everett Station (Sounder and Amtrak rail)
- + 22 acre site connects with the Interurban walking trail