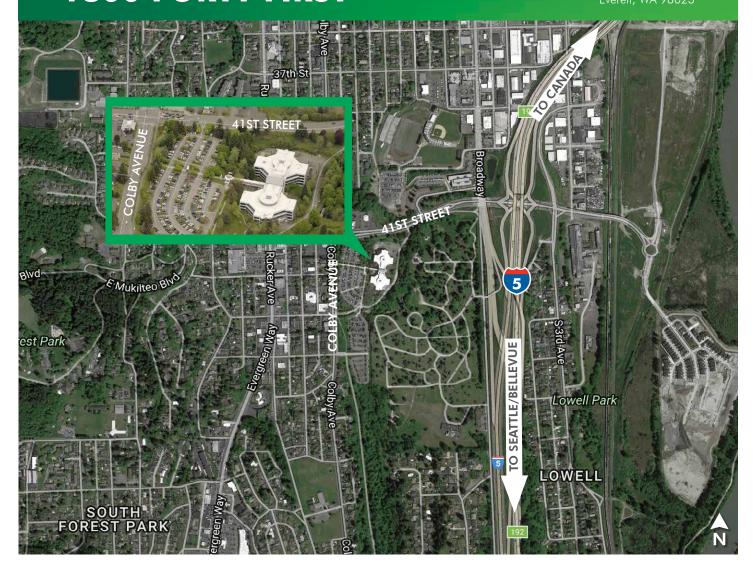

ring or technology related firms
- + Ample window line providing superior natural light environment
- + Existing corporate tenants include Frontier Communications, The Everett Clinic and Sound Publishing

- + On-site full service fitness center including showers, lockers and bike storage
- + Significant electrical capacity
- + On-site property management
- + Fiber connectivity up to 50 Mbps
- + Convenient freeway access located one block west of I-5
- + Within one mile to Everett Station (Sounder and Amtrak rail)
- + 22 acre site connects with the Interurban walking trail



# FOR LEASE 1800 FORTY FIRST



### **SECOND FLOOR**

### **UP TO 22,011 RSF AVAILABLE**











## **THIRD FLOOR**

### AS BUILT: UP TO 10,862 RSF AVAILABLE



# FOR LEASE 1800 FORTY FIRST

# 1800 **41ST STREET**





## **CONTACT US**

#### **JOHN BAUER**

Senior Vice President +1 425 462 6906 john.bauer@cbre.com

#### **ERIK LARSON**

Vice President +1 425 462 6954 erik.larson@cbre.com

#### **RIC BRANDT**

Senior Vice President +1 425 462 6901 ric.brandt@cbre.com CBRE, Inc. 929 108th Avenue NE Suite 700 Bellevue, WA 98004

© 2018 CBRE, Inc. This information has been obtained from sources believed reliable. We have not verified it and make no guarantee, warranty or representation about it. Any projections, opinions, assumptions or estimates used are for example only and do not represent the current or future performance of the property. You and your advisors should conduct a careful, independent investigation of the property to determine to your satisfaction the suitability of the property for you