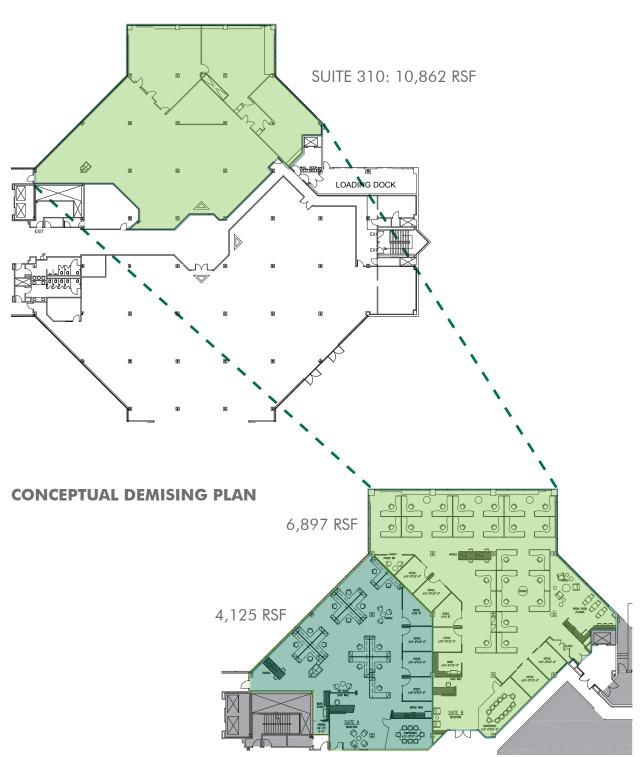

exible open floor plans. Ideal for call centers, engineering or technology related firms
- + Ample window line providing superior natural light environment
- + Existing corporate tenants include Frontier Communications, The Everett Clinic and Sound Publishing

- + On-site full service fitness center including showers, lockers and bike storage
- + Significant electrical capacity
- + On-site property management
- + Fiber connectivity up to 50 Mbps
- + Convenient freeway access located one block west of I-5
- + Within one mile to Everett Station (Sounder and Amtrak rail)
- + 22 acre site connects with the Interurban walking trail



# FOR LEASE 1800 FORTY FIRST



### **SECOND FLOOR**

### **UP TO 22,011 RSF AVAILABLE**











## **THIRD FLOOR**

### AS BUILT: UP TO 10,862 RSF AVAILABLE



# FOR LEASE 1800 FORTY FIRST

# 1800 **41ST STREET**





## **CONTACT US**

#### **JOHN BAUER**

Senior Vice President +1 425 462 6906 john.bauer@cbre.com

#### **ERIK LARSON**

Vice President +1 425 462 6954 erik.larson@cbre.com

#### **RIC BRANDT**

Senior Vice President +1 425 462 6901 ric.brandt@cbre.com CBRE, Inc. 929 108th Avenue NE Suite 700 Bellevue, WA 98004

© 2018 CBRE, Inc. This information has been obtained from sources believed reliable. We have not verified it and make no guarantee, warranty or representation about it. Any projections, opinions, assumptions or estimates used are for example only and do not represent the current or future performance of the property. You and your advisors should conduct a careful, independent investigation of the property to determine to y