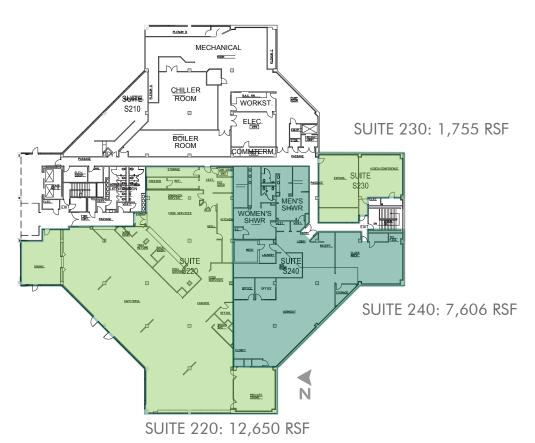

abundant outdoor areas
- + Dramatic four-story glass lobby atrium
- + Flexible open floor plans. Ideal for call centers, engineering or technology related firms
- + Ample window line providing superior natural light environment
- + Existing corporate tenants include Frontier Communications, The Everett Clinic and Sound Publishing

- + On-site full service fitness center including showers, lockers and bike storage
- + Significant electrical capacity
- + On-site property management
- + Fiber connectivity up to 50 Mbps
- + Convenient freeway access located one block west of I-5
- + Within one mile to Everett Station (Sounder and Amtrak rail)
- + 22 acre site connects with the Interurban walking trail



# FOR LEASE 1800 FORTY FIRST



### **SECOND FLOOR**

### **UP TO 22,011 RSF AVAILABLE**











## **THIRD FLOOR**

### AS BUILT: UP TO 10,862 RSF AVAILABLE



# FOR LEASE 1800 FORTY FIRST

# 1800 **41ST STREET**





## **CONTACT US**

#### **JOHN BAUER**

Senior Vice President +1 425 462 6906 john.bauer@cbre.com

#### **ERIK LARSON**

Vice President +1 425 462 6954 erik.larson@cbre.com

#### **RIC BRANDT**

Senior Vice President +1 425 462 6901 ric.brandt@cbre.com CBRE, Inc. 929 108th Avenue NE Suite 700 Bellevue, WA 98004

© 2018 CBRE, Inc. This information has been obtained from sources believed reliable. We have not verified it and make no guarantee, warranty or representation about it. Any projections, opinions, assumptions or estimates used are for example only and do not represent the current or future performance of the property. You and your advisors should conduc