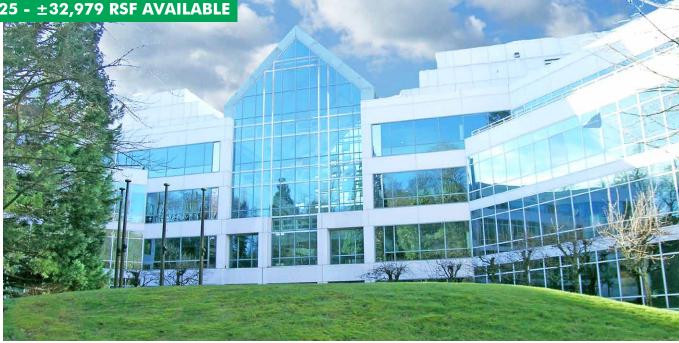

# **1800 FORTY FIRST**

1800 **41ST STREET** 

Everett, WA 98203

±4,125 - ±32,979 RSF AVAILABLE

### PROPERTY FEATURES

- + Landmark office project offering  $\pm 32,000$  RSF of available space
- + Campus-like setting with abundant outdoor areas
- + Dramatic four-story glass lobby atrium
- + Flexible open floor plans. Ideal for call centers, engineering or technology related firms
- + Ample window line providing superior natural light environment
- + Existing corporate tenants include Frontier Communications, The Everett Clinic and Sound Publishing