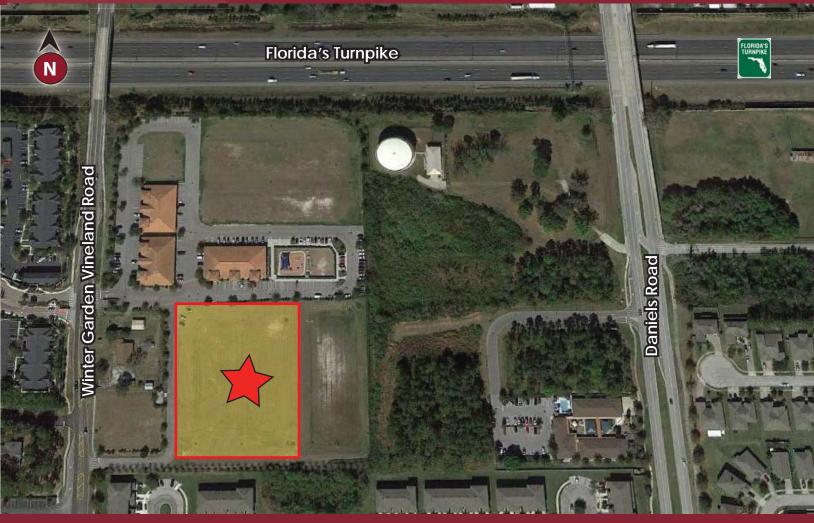

### Site Description

#### **BUILDING FLOOR PLAN**

West Orange Business Center - Phase II is located in Winter Garden, 14 miles west of Downtown Orlando in western Orange County, FL. With a population of just over 38,000 covering 15.62 square miles, the population of Winter Garden finds recreational amenities, historical assets and special events a part of its culture.

West Orange Business Center - Phase II is two (2) miles from the 1.1 million SF open air shopping center, Winter Garden Village at Fowler Grove Mall, and the new Florida Hospital Campus, and offers convenient drive times to the following major thoroughfares serving Central Florida:

- .7 miles South of Colonial Drive (Hwy 50)
- 2 miles North of the Daniel Webster Western Beltway (SR 429)
- 5 miles from the Florida's Turnpike Interchange

COMMERCIAL REAL ESTATE SERVICES LOCAL EXPERTISE. NATIONAL REACH, WORLD CLASS.