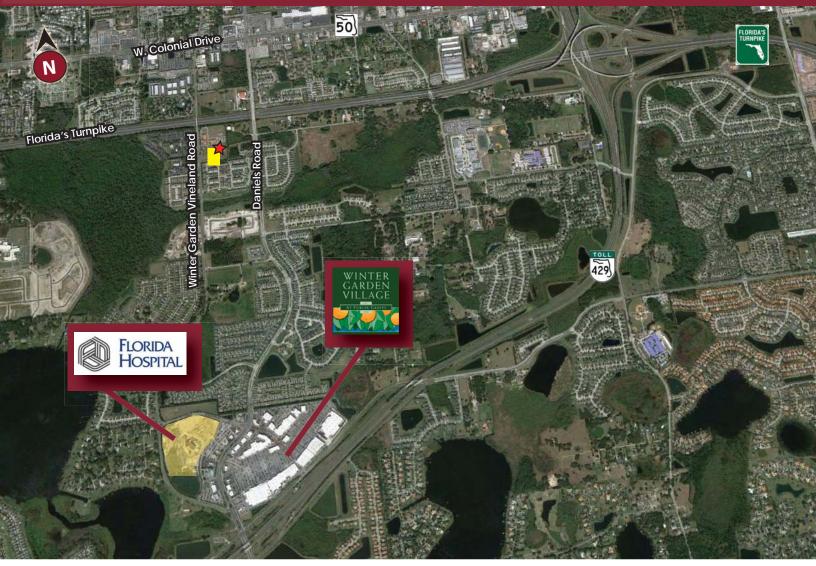

#### **BUILDING FLOOR PLAN**

West Orange Business Center - Phase II is located in Winter Garden, 14 miles west of Downtown Orlando in western Orange County, FL. With a population of just over 38,000 covering 15.62 square miles, the population of Winter Garden finds recreational amenities, historical assets and special events a part of its culture.

West Orange Business Center - Phase II is two (2) miles from the 1.1 million SF open air shopping center, Winter Garden Village at Fowler Grove Mall, and the new Florida Hospital Campus, and offers convenient drive times to the following major thoroughfares serving Central Florida:

- .7 miles South of Colonial Drive (Hwy 50)
- 2 miles North of the Daniel Webster Western Beltway (SR 429)
- 5 miles from the Florida's Turnpike Interchange

COMMERCIAL REAL ESTATE SERVICES LOCAL EXPERTISE. NATIONAL REACH, WORLD CLASS.