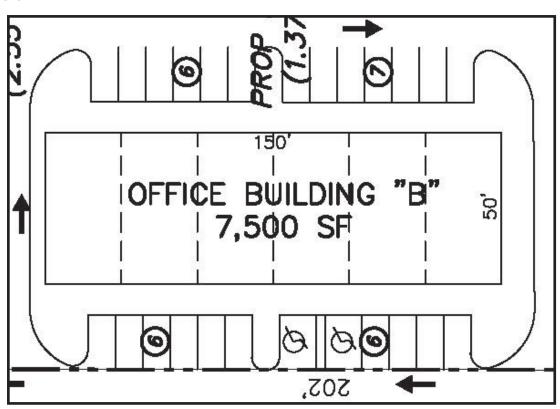

#### **BUILDING FLOOR PLAN**

West Orange Business Center - Phase II is located in Winter Garden, 14 miles west of Downtown Orlando in western Orange County, FL. With a population of just over 38,000 covering 15.62 square miles, the population of Winter Garden finds recreational amenities, historical assets and special events a part of its culture.