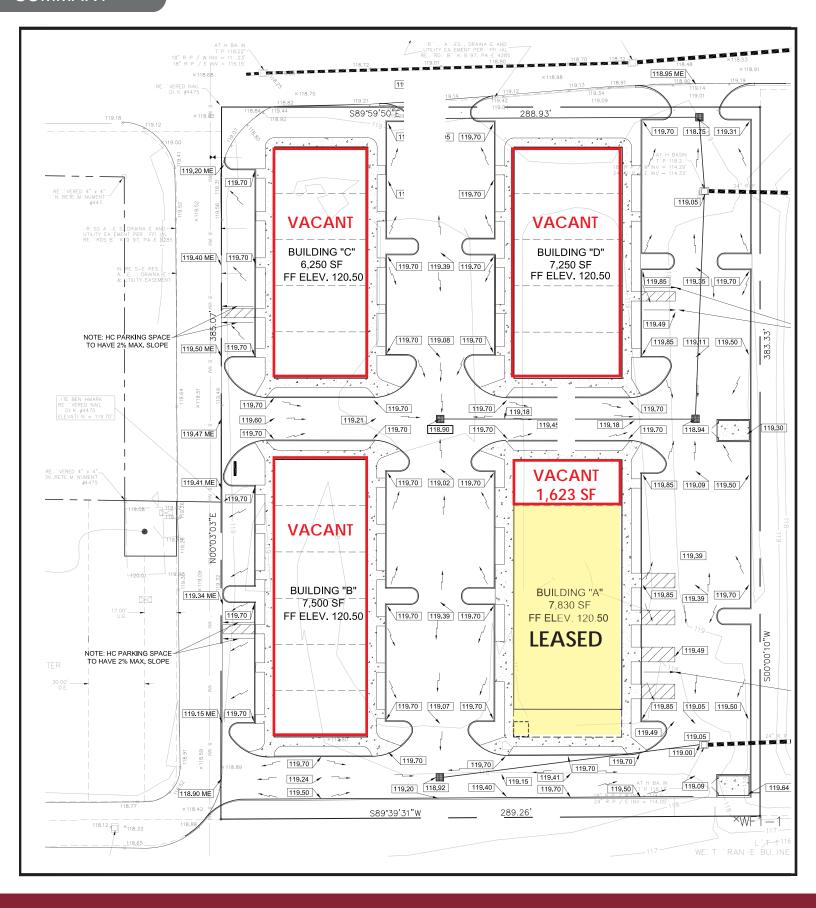

#### SUMMARY

West Orange Business Center - Phase II, at completion, will feature four (4) single story, free standing medical & professional office buildings comprising 30,950 SF in a park setting. Individual units can be provided starting at 1,208 SF with entire buildings being provided as large as 8,700 SF contiguous.

#### FRONT BUILDING ELEVATION

| BUILDING SUMMARY |                        |  |
|------------------|------------------------|--|
| No. of Spaces    | Net Space Sizes        |  |
| 1                | 1,623 SF               |  |
| 6                | 1,250 SF               |  |
| 5                | 1,250 SF               |  |
| 5                | 1,450 SF               |  |
|                  | No. of Spaces  1  6  5 |  |