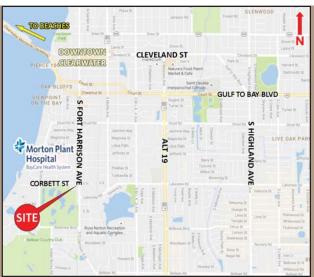

## OFFICE SUITE • 1300 S. FT. HARRISON AVE., CLEARWATER

- Located at the intersection of South Fort Harrison Avenue and Corbett Street, adjacent to the Morton Plant Hospital Clearwater Campus. Just minutes from downtown Clearwater and the Pinellas County Courthouse
- Upscale professional suite of approx. 2,155 SF, on the 2nd floor. Includes reception area, five offices, oversized conference room with floor to ceiling windows, 2 restrooms, and breakroom.
- Suite access via private elevator and stairway
- Street and window signage available
- Immediate Occupancy Available!