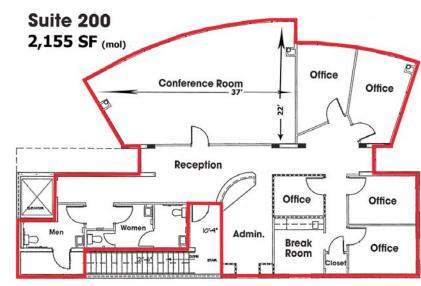

(Drawing is for informational purposes only, NOT to scale. Please verify information independently)

## OFFICE SUITE • 1300 S. FT. HARRISON AVE., CLEARWATER

- Located at the intersection of South Fort Harrison Avenue and Corbett Street, adjacent to the Morton Plant Hospital Clearwater Campus. Just minutes from downtown Clearwater and the Pinellas County Courthouse
- Upscale professional suite of approx. 2,155 SF, on the 2nd floor. Includes reception area, five offices, oversized conference room with floor to ceiling windows, 2 restrooms, and breakroom.
- Suite access via private elevator and stairway
- Street and window signage available
- Immediate Occupancy Available!