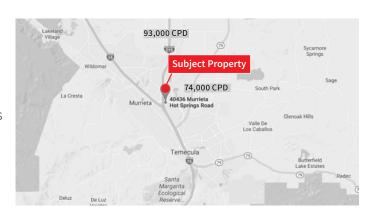

## Hot Springs | 40436 Murrieta Hot Springs Road

- 18,000 SF Jr. Anchor Space opportunity in dominant power center within the trade area
- Freeway adjacent with unparalleled visibility to 75k CPD daily
- The only Sam's Club anchored center within 30 miles
- Approximately 827,499 SF of retail at the intersection of Murrieta Hot Springs Rd and Alta Murrieta Dr, serving all needs to provide ideal 18 hour shopping experience