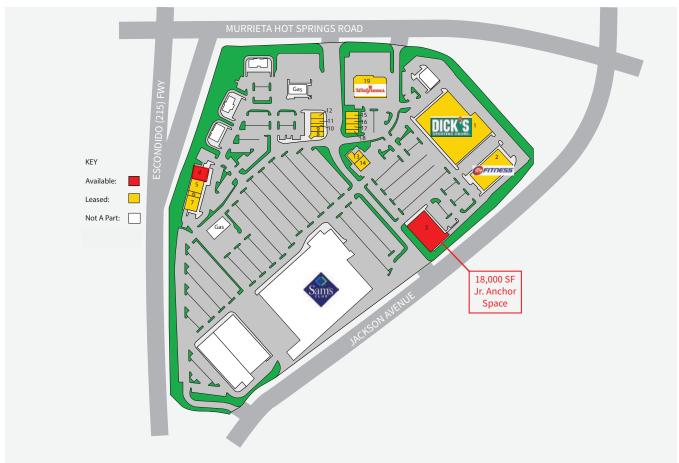

## Hot Springs | 40436 Murrieta Hot Springs Road

- 18,000 SF Jr. Anchor Space opportunity in dominant power center within the trade area
- Freeway adjacent with unparalleled visibility to 75k CPD daily
- The only Sam's Club anchored center within 30 miles
- Approximately 827,499 SF of retail at the intersection of Murrieta Hot Springs Rd and Alta Murrieta Dr, serving all needs to provide ideal 18 hour shopping experience

### **List of Tenants**

| Unit# | Tenant                    | SF     |
|-------|---------------------------|--------|
| 1     | Dick's Sporting Goods     | 60,000 |
| 2     | 24 Hour Fitness           | 18,060 |
| 3     | Available                 | 18,000 |
| 4     | Available                 | 4,000  |
| 5     | Pacific Dental Service    | 2,400  |
| 6     | H&R Block                 | 1,200  |
| 7     | Buffalo Wild Wings        | 5,160  |
| 8     | Pacific Pita Med. Kitchen | 1,500  |
| 9     | Yogurtland                | 1,300  |
| 10    | The Flame Broiler         | 1,000  |

| Unit# | Tenant                | SF     |
|-------|-----------------------|--------|
| 11    | Submarina             | 1,230  |
| 12    | It's a Grind          | 1,498  |
| 13    | Rubio's Mexican Grill | 2,600  |
| 14    | The Habit             | 2,800  |
| 15    | Credit Union          | 1,955  |
| 16    | Starline Nails        | 1,500  |
| 17    | Go Wireless           | 1,500  |
| 18    | Great Clips           | 1,000  |
| 19    | Walgreens             | 14,419 |
|       |                       |        |