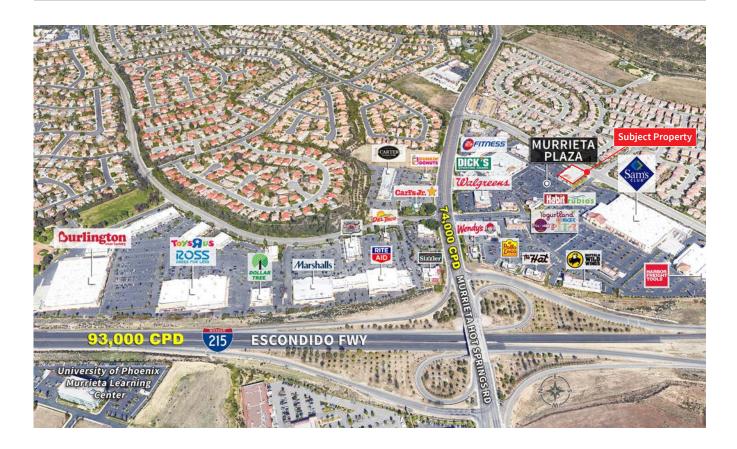

## Hot Springs | 40436 Murrieta Hot Springs Road

- 18,000 SF Jr. Anchor Space opportunity in dominant power center within the trade area
- Freeway adjacent with unparalleled visibility to 75k CPD daily
- The only Sam's Club anchored center within 30 miles
- Approximately 827,499 SF of retail at the intersection of Murrieta Hot Springs Rd and Alta Murrieta Dr, serving all needs to provide ideal 18 hour shopping experience

Aerial

Aerial

**Scott Burns** 

Managing Director License # 01237652 Tel +1 310 694 3188 scott.burns@am.jll.com **Shauna Mattis** 

Executive Vice President License #01071320 Tel +1 310 694 3190 shauna.mattis@am.jll.com **Jaryd Meenach** 