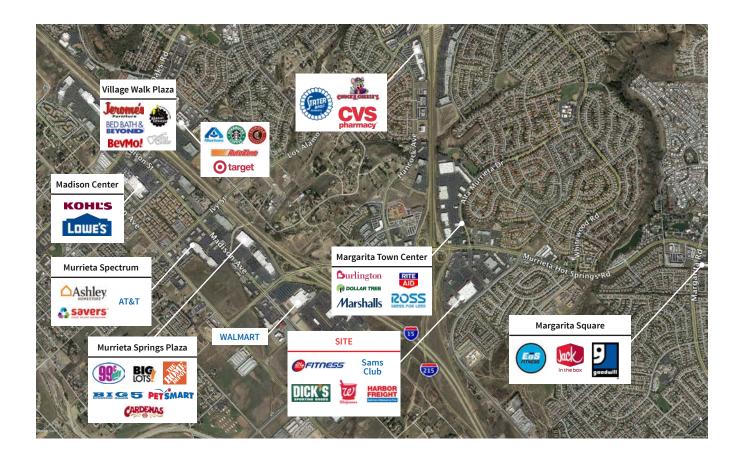

## Hot Springs | 40436 Murrieta Hot Springs Road

- 18,000 SF Jr. Anchor Space opportunity in dominant power center within the trade area
- Freeway adjacent with unparalleled visibility to 75k CPD daily
- The only Sam's Club anchored center within 30 miles
- Approximately 827,499 SF of retail at the intersection of Murrieta Hot Springs Rd and Alta Murrieta Dr, serving all needs to provide ideal 18 hour shopping experience

Aerial

Aerial

**Scott Burns** 

Managing Director License # 01237652 Tel +1 310 694 3188 scott.burns@am.jll.com **Shauna Mattis** 

Executive Vice President License #01071320 Tel +1 310 694 3190 shauna.mattis@am.jll.com **Jaryd Meenach** 