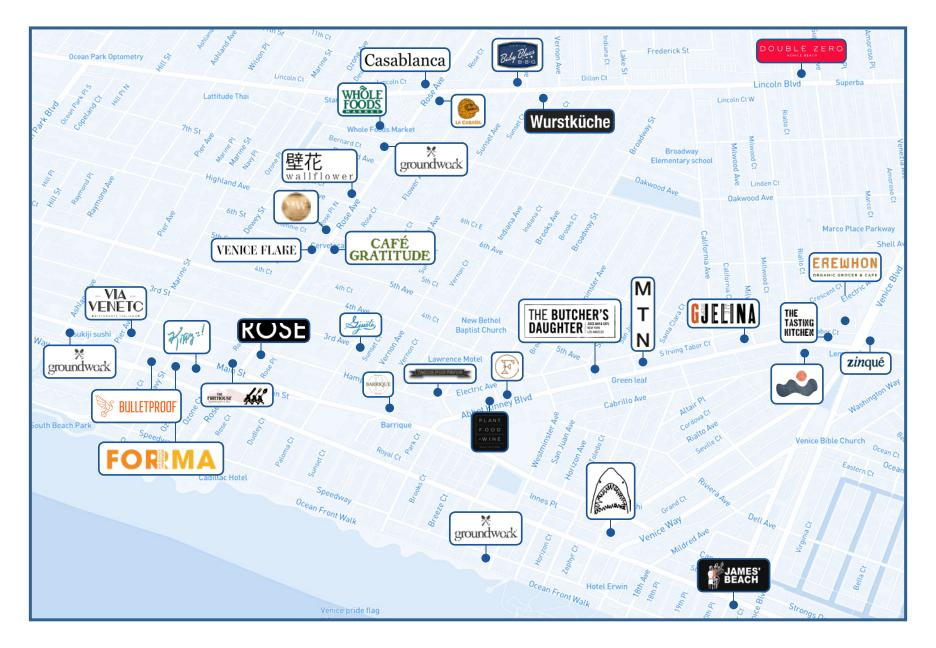

## PROPERTY DESCRIPTION

Prominent 2nd generation restaurant space.

Abundant parking available within onsite subterranean garage.

Under Market rent on one of LA's most desirable & hippest