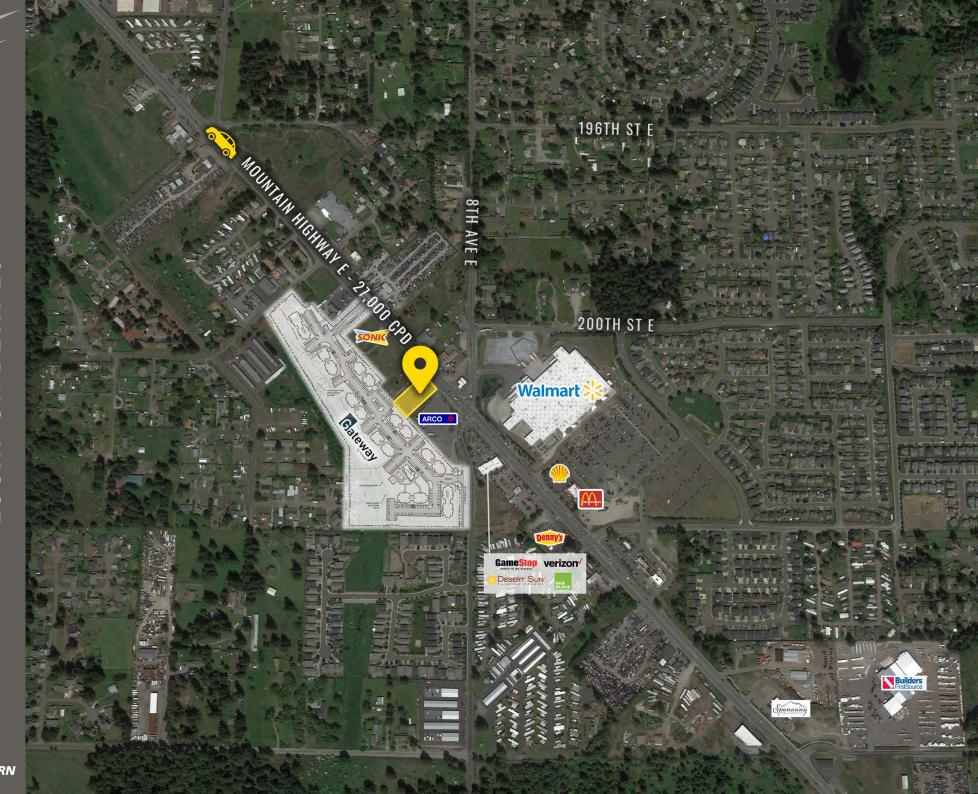

## 42,000 SF LAND (.96 ACRES)

PRICE: \$699,950 (\$16.67 PSF)

- Direct access to HWY 7 (Mountain HWY)
- · Across from Walmart Super Store
- Next to a brand new Sonic Drive-in
- Gateway by Vintage 216 Affordable apartment units under construction behind property
- Sewer is stubbed to the site
- Zoning: MUD
- Parcel #: 5001550030

## **NEARBY TENANTS**

Across from Walmart Super Store

Direct acces to Mountain HWY

216 apartments & over 800 homes under construction closeby

27,000 CPD Mountain HWY

**SPANAWAY, WA** was established in 1890 and is an unincorporated community located in Pierce County, Washington, fifteen miles south of Tacoma on State Road 7, the main thoroughfare also known as Mountain Highway. The city is adjacent to the east boundary and is home to many families of Joint Base Lewis-Mchord, the largest joint base on the West Coast and one of the largest in the U.S. It is also only 10 miles away from the major city Tacoma, WA.