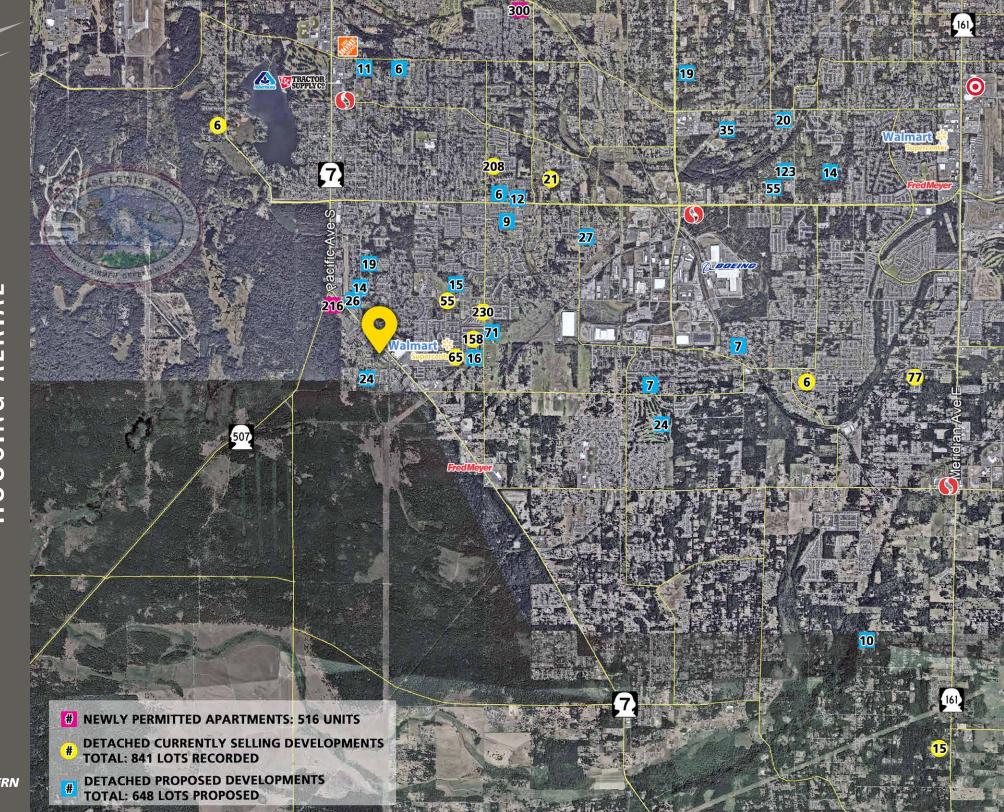

## **NEARBY TENANTS**

Across from Walmart Super Store

Direct acces to Mountain HWY

216 apartments & over 800 homes under construction closeby

27,000 CPD Mountain HWY

**SPANAWAY, WA** was established in 1890 and is an unincorporated community located in Pierce County, Washington, fifteen miles south of Tacoma on State Road 7, the main thoroughfare also known as Mountain Highway. The city is adjacent to the east boundary and is home to many families of Joint Base Lewis-Mchord, the largest joint base on the West Coast and one of the largest in the U.S. It is also only 10 miles away from the major city Tacoma, WA.