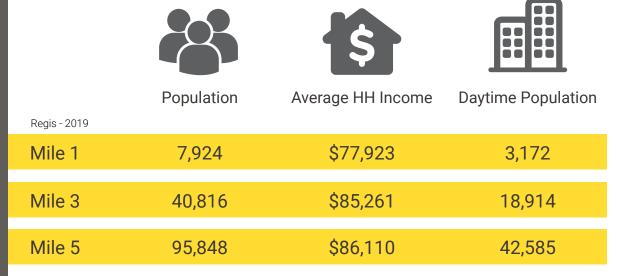

## **NEARBY TENANTS**

Across from Walmart Super Store

Direct acces to Mountain HWY

216 apartments & over 800 homes under construction closeby

27,000 CPD Mountain HWY

**SPANAWAY, WA** was established in 1890 and is an unincorporated community located in Pierce County, Washington, fifteen miles south of Tacoma on State Road 7, the main thoroughfare also known as Mountain Highway. The city is adjacent to the east boundary and is home to many families of Joint Base Lewis-Mchord, the largest joint base on the West Coast and one of the largest in the U.S. It is also only 10 miles away from the major city Tacoma, WA.