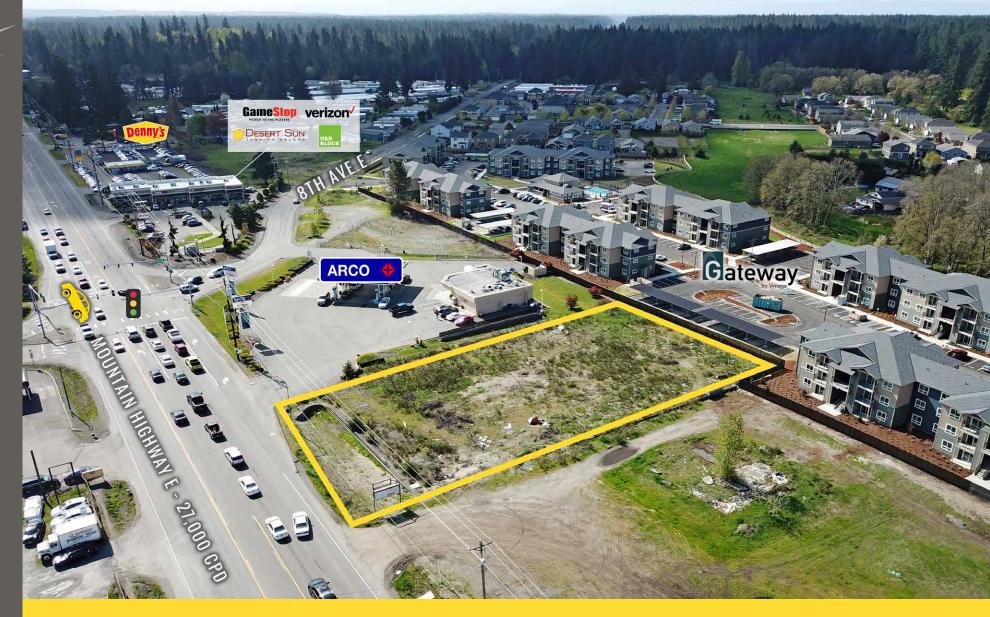

## 42,000 SF LAND (.96 ACRES)

PRICE: \$699,950 (\$16.67 PSF)

- Direct access to HWY 7 (Mountain HWY)
- · Across from Walmart Super Store
- Next to a brand new Sonic Drive-in
- Gateway by Vintage 216 Affordable apartment units under construction behind property
- Sewer is stubbed to the site
- Zoning: MUD
- Parcel #: 5001550030

## **NEARBY TENANTS**

Across from Walmart Super Store

Direct acces to Mountain HWY

216 apartments & over 800 homes under construction closeby

27,000 CPD Mountain HWY

**SPANAWAY, WA** was established in 1890 and is an unincorporated community located in Pierce County, Washington, fifteen miles south of Tacoma on State Road 7, the main thoroughfare also known as Mountain Highway. The city is adjacent to the east boundary and is home to many families of Joint Base Lewis-Mchord, the largest joint base on the West Coast and one of the largest in the U.S. It is also only 10 miles away from the major city Tacoma, WA.