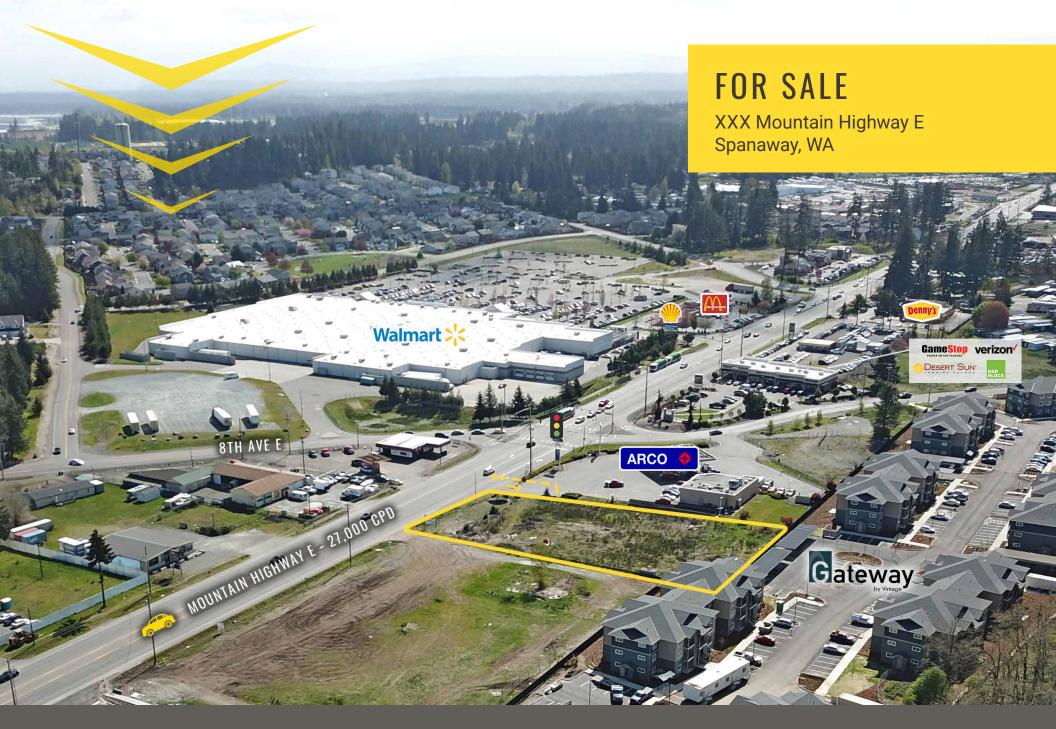

## **MOUNTAIN HIGHWAY AT 8TH AVE E:**

## 42,000 SF LAND (.96 ACRES)

PRICE: \$699,950 (\$16.67 PSF)

- Direct access to HWY 7 (Mountain HWY)
- · Across from Walmart Super Store
- Next to a brand new Sonic Drive-in
- Gateway by Vintage 216 Affordable apartment units under construction behind property
- Sewer is stubbed to the site
- Zoning: MUD
- Parcel #: 5001550030

## **NEARBY TENANTS**

Across from Walmart Super Store

Direct acces to Mountain HWY

216 apartments & over 800 homes under construction closeby

27,000 CPD Mountain HWY

**SPANAWAY, WA** was established in 1890 and is an unincorporated community located in Pierce County, Washington, fifteen miles south of Tacoma on State Road 7, the main thoroughfare also known as Mountain Highway. The city is adjacent to the east boundary and is home to many families of Joint Base Lewis-Mchord, the largest joint base on the West Coast and one of the largest in the U.S. It is also only 10 miles away from the major city Tacoma, WA.