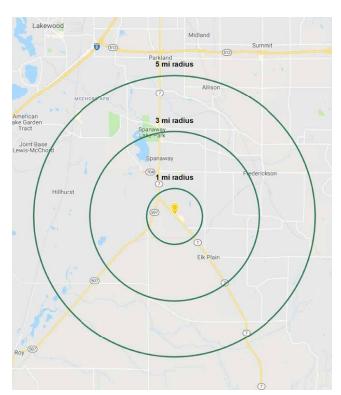

## **NEARBY TENANTS**

Across from Walmart Super Store

Direct acces to Mountain HWY

216 apartments & over 800 homes under construction closeby

27,000 CPD Mountain HWY

**SPANAWAY, WA** was established in 1890 and is an unincorporated community located in Pierce County, Washington, fifteen miles south of Tacoma on State Road 7, the main thoroughfare also known as Mountain Highway. The city is adjacent to the east boundary and is home to many families of Joint Base Lewis-Mchord, the largest joint base on the West Coast and one of the largest in the U.S. It is also only 10 miles away from the major city Tacoma, WA.