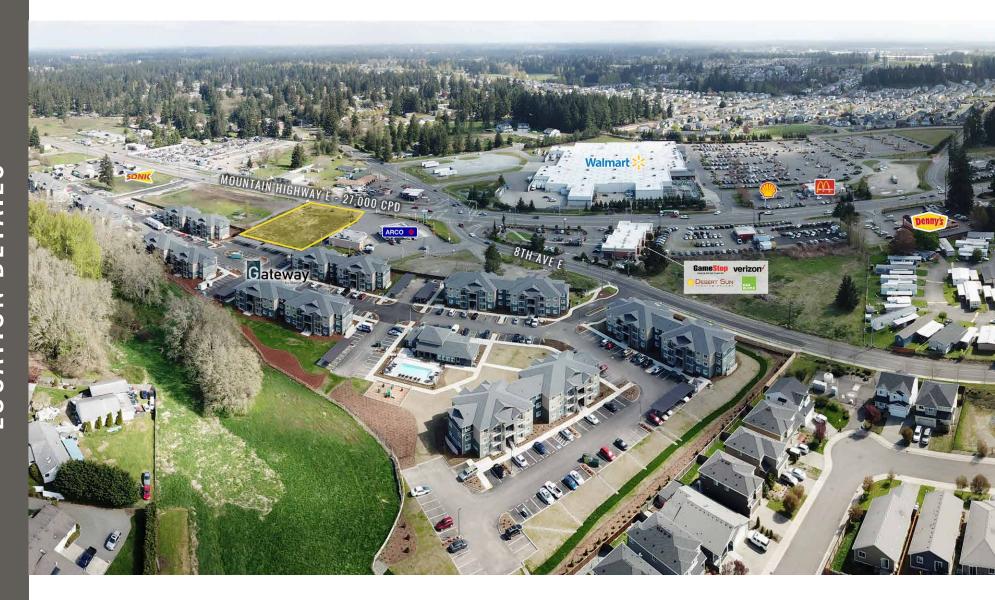

## 42,000 SF LAND (.96 ACRES)

PRICE: \$699,950 (\$16.67 PSF)

- Direct access to HWY 7 (Mountain HWY)
- · Across from Walmart Super Store
- Next to a brand new Sonic Drive-in
- Gateway by Vintage 216 Affordable apartment units under construction behind property
- Sewer is stubbed to the site
- Zoning: MUD
- Parcel #: 5001550030

## **NEARBY TENANTS**

Across from Walmart Super Store

Direct acces to Mountain HWY

216 apartments & over 800 homes under construction closeby

27,000 CPD Mountain HWY

**SPANAWAY, WA** was established in 1890 and is an unincorporated community located in Pierce County, Washington, fifteen miles south of Tacoma on State Road 7, the main thoroughfare also known as Mountain Highway. The city is adjacent to the east boundary and is home to many families of Joint Base Lewis-Mchord, the largest joint base on the West Coast and one of the largest in the U.S. It is also only 10 miles away from the major city Tacoma, WA.