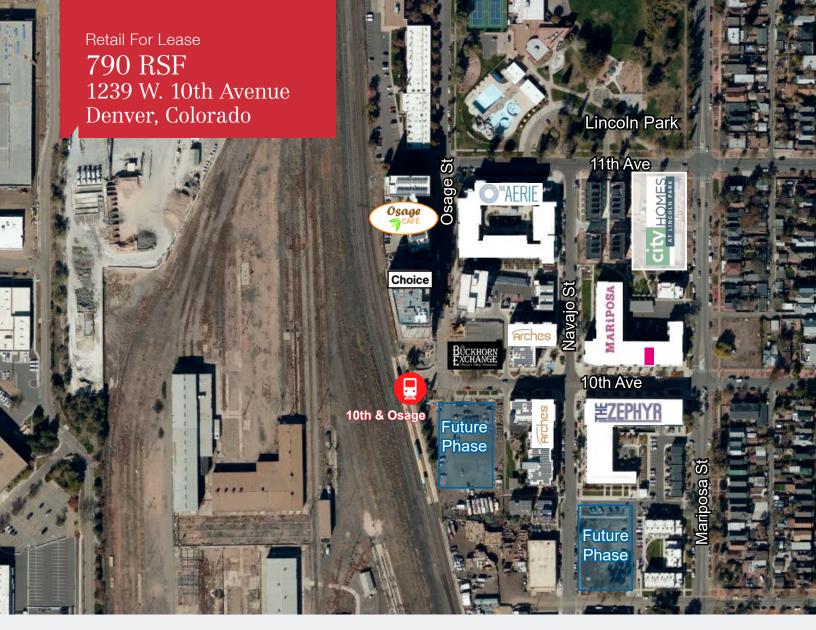

### **Development Overview**

- New construction 790 SF street-level turn-key retail space
- Adjacent to the new DHA HQ building currently housing 165 employees with 250 employees at full capacity
- Located at the 10th & Osage Light Rail Station; approximately 1,900 people boarding and exiting the train daily
- Mariposa neighborhood redevelopment boasts 502 rental apartments and 58 for sale townhomes
- Close proximity to Santa Fe Arts District featuring over 60 galleries, restaurants and shops
- Easy access to Downtown Denver, I-25, 6th Ave Freeway, Santa Fe Dr, Speer Blvd, and Broadway
- Parking available in 1035 Osage garage as well as street

### Mariposa at a Glance

| Total Apartments:      | 502              |
|------------------------|------------------|
| Market Rents           | \$1.50-\$2.00/SF |
| Total Townhomes:       | 58               |
| Total Retail / Office: | 118,270 SF       |
| Parking:               | 525 Spaces       |
| Years Built:           | 2013 - 2019      |