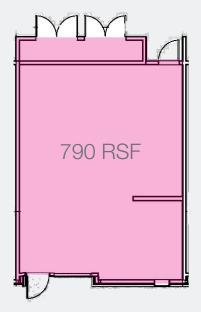

#### Floor Plan

## Property Facts

| Available SF:      | 790 SF           |
|--------------------|------------------|
| Building SF:       | 131,742 SF       |
| Residential Units: | 87               |
| Parking:           | 66 Spaces        |
| Year Built:        | 2013             |
| 2020 NNN Expenses: | \$6.50/SF (Est.) |