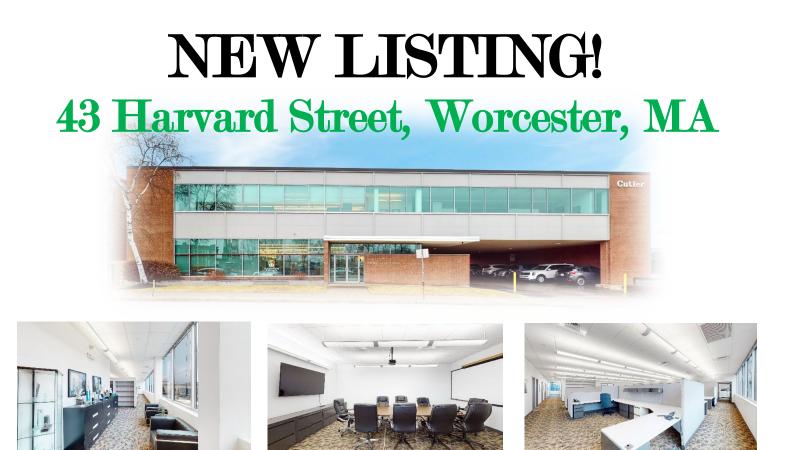

## 7,000 sf (subdividable 2,000 sf) - \$18.95/sf Totally GROSS rent includes Janitorial, Electric, HVAC & Parking!

43 Harvard Street is a professionally managed, well maintained, modern office building with parking.

Excellent location in close proximity to Worcester's Central Business District and easy access to Route 9 and Interstate 290.