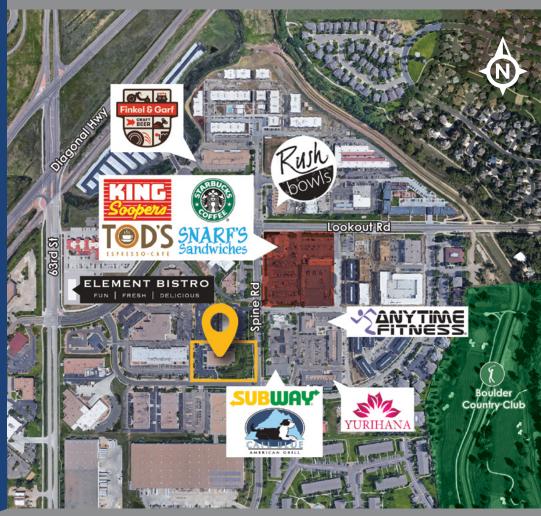

# **PROPERTY FEATURES**

- First floor office space for lease
- Suite features private offices, conference rooms and large open bullpen space.
- Potential for lab space and or flex components
- Abundant natural light
- Numerous recreational, dining and service amenities within walking distance
- Conveniently located in the Gunbarrel Business Park, with easy access to Boulder, Longmont, Niwot and I-25 via Highway 52 and Diagonal Highway 119