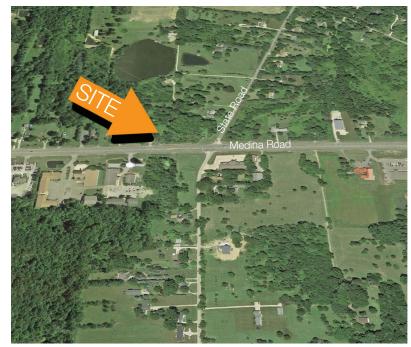

## **Property Features**

• Sale Price: \$160,000

Acres: 1.34 (2 parcels)

Zoning: C-2

Parcel #: 005-07D-36-072 & 005-07D-36-066

Utilities: All public available

 Location: North side of SR 18, just 250' West of State Rd.