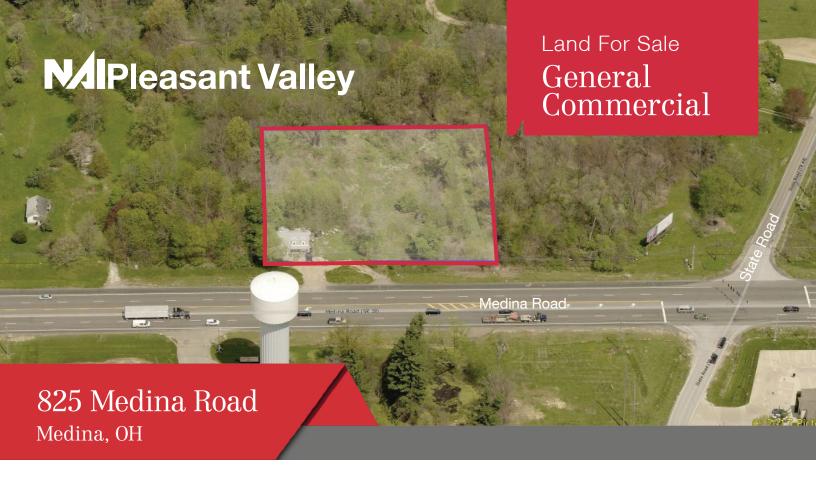

## **Property Features**

• Sale Price: \$160,000

Acres: 1.34 (2 parcels)

Zoning: C-2

Parcel #: 005-07D-36-072 & 005-07D-36-066

Utilities: All public available

 Location: North side of SR 18, just 250' West of State Rd.

## 825 Medina Road Medina, OH

Roger Sours, CCIM, MAI Senior Associate 330 730 5400 rsours@naipvc.com 789 White Pond Drive • Suite C Akron, Ohio 44320 +1 330 535 2661 naipvc.com