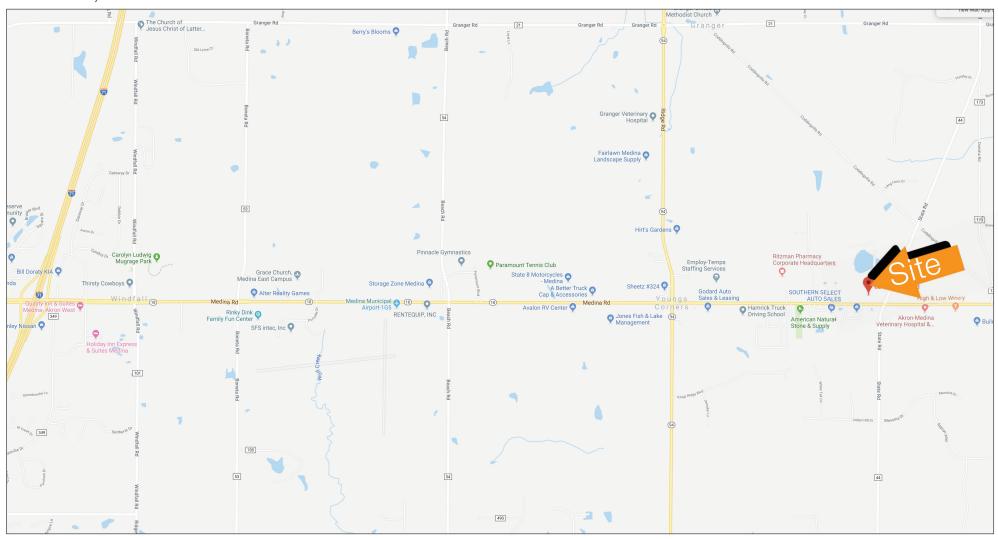

: 005-07D-36-072 & 005-07D-36-066

Utilities: All public available

 Location: North side of SR 18, just 250' West of State Rd.



## Roger Sours, CCIM, MAI

Senior Associate 330 730 5400 rsours@naipvc.com

789 White Pond Drive • Suite C Akron, Ohio 44320 +1 330 535 2661 naipvc.com

NO WARRANTY OR REPRESENTATION, EXPRESS OR IMPLIED, IS MADE AS TO THE ACCURACY OF THE INFORMATION CONTAINED HEREIN, AND THE SAME IS SUBMITTED SUBJECT TO ERRORS, OMISSIONS, CHANGE OF PRICE, RENTAL OR OTHER CONDITIONS, PRIOR SALE, LEASE OR FINANCING, OR WITHDRAWAL WITHOUT NOTICE, AND OF ANY SPECIAL LISTING CONDITIONS IMPOSED BY OUR PRINCIPALS NO WARRANTIES OR REPRESENTATIONS ARE MADE AS TO THE CONDITION OF THE PROPERTY OR ANY HAZARDS CONTAINED THEREIN ARE ANY TO BE IMPLIED.

## Map

## 825 Medina Road Medina, OH





Roger Sours, CCIM, MAI Senior Associate 330 730 5400 rsours@naipvc.com 789 White Pond Drive • Suite C Akron, Ohio 44320 +1 330 535 2661 naipvc.com