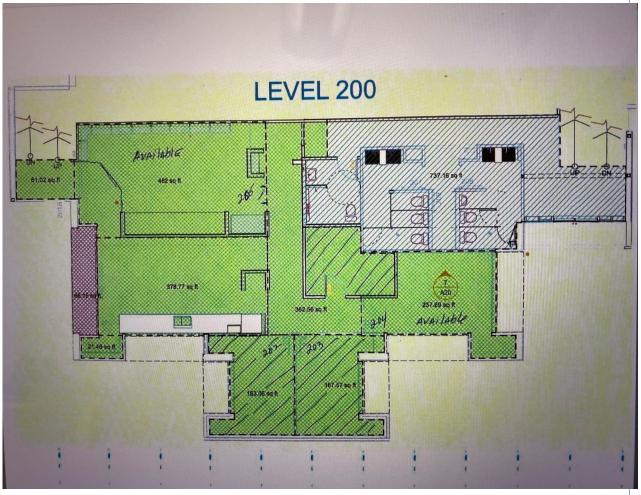

## **Available Space for Lease**

Level 100 \* Suite 101 \* 1794.39 USF / 2434.98 RSF / \$ 19.00 SF Level 200 \* Suite 204 \* 237.69 USF / 322.54 RSF / \$30.00 SF Level 200 \* Suite 205 \* 430.00 USF / 583.51 RSF / \$32.00 SF