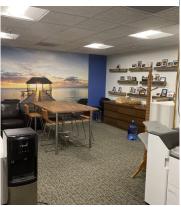

## **Executive Office Space for Lease**

25107 Genesee Trail Rd. Golden, CO 80401

Denver Commercial Properties is pleased to present this executive office space for lease.

Situated on the ridge overlooking the Gateway to the Rockies, this office building in Genesee Park is perfect for that professional business client that enjoys the simplicity of officing in the foothills yet still being only 15 min. to Downtown Golden or 25 minutes to Downtown Denver. More importantly only 45 minutes to skiing. This building has office space from 150 to 2000 square feet, fully renovated in the last few years. The building reflects modern and innovative spaces, unbelievable views, small tenant mix so very private and quiet environment plus we are pet friendly.