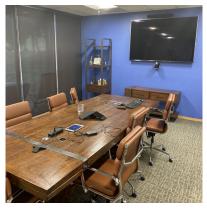

## **Executive Office Space for Lease**

25107 Genesee Trail Rd. Golden, CO 80401

Denver Commercial Properties is pleased to present this executive office space for lease.

Situated on the ridge overlooking the Gateway to the Rockies, this office building in Genesee Park is perfect for that professional business client that enjoys the simplicity of officing in the foothills yet still being only 15 min. to Downtown Golden or 25 minutes to Downtown Denver. More importantly only 45 minutes to skiing. This building has office space from 150 to 2000 square feet, fully renovated in the last few years. The building reflects modern and innovative spaces, unbelievable views, small tenant mix so very private and quiet environment plus we are pet friendly.