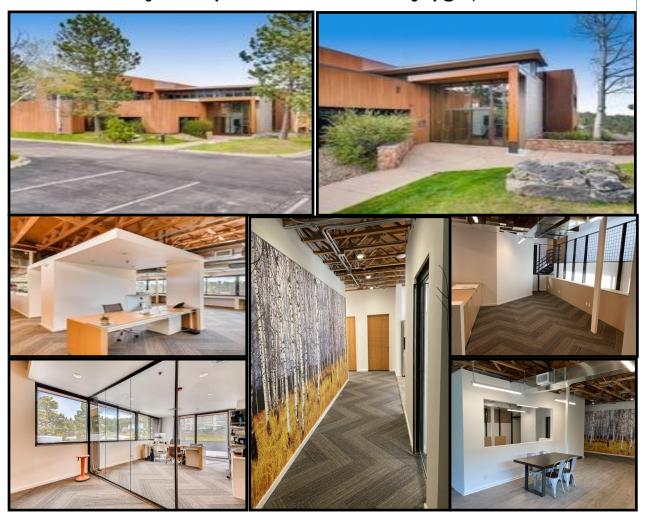

## **Executive Office Space for Lease**

25107 Genesee Trail Rd. Golden, CO 80401

Denver Commercial Properties is pleased to present this executive office space for lease.

Situated on the ridge overlooking the Gateway to the Rockies, this office building in Genesee Park is perfect for that professional business client that enjoys the simplicity of officing in the foothills yet still being only 15 min. to Downtown Golden or 25 minutes to Downtown Denver. More importantly only 45 minutes to skiing. This building has office space from 150 to 2000 square feet, fully renovated in the last few years. The building reflects modern and innovative spaces, unbelievable views, small tenant mix so very private and quiet environment plus we are pet friendly.