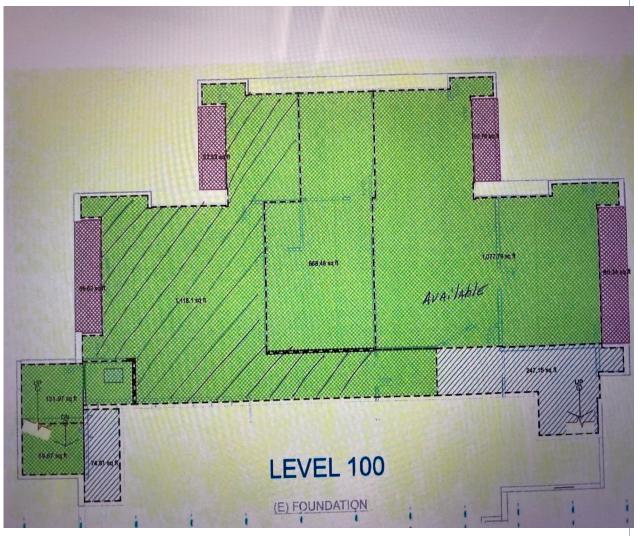

## **Available Space for Lease**

Level 100 \* Suite 101 \* 1794.39 USF / 2434.98 RSF / \$ 19.00 SF Level 200 \* Suite 204 \* 237.69 USF / 322.54 RSF / \$30.00 SF Level 200 \* Suite 205 \* 430.00 USF / 583.51 RSF / \$32.00 SF