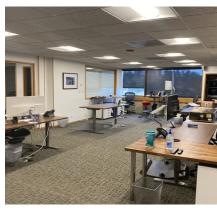

## **Executive Office Space for Lease**

25107 Genesee Trail Rd. Golden, CO 80401

Denver Commercial Properties is pleased to present this executive office space for lease.

Situated on the ridge overlooking the Gateway to the Rockies, this office building in Genesee Park is perfect for that professional business client that enjoys the simplicity of officing in the foothills yet still being only 15 min. to Downtown Golden or 25 minutes to Downtown Denver. More importantly only 45 minutes to skiing. This building has office space from 150 to 2000 square feet, fully renovated in the last few years. The building reflects modern and innovative spaces, unbelievable views, small tenant mix so very private and quiet environment plus we are pet friendly.