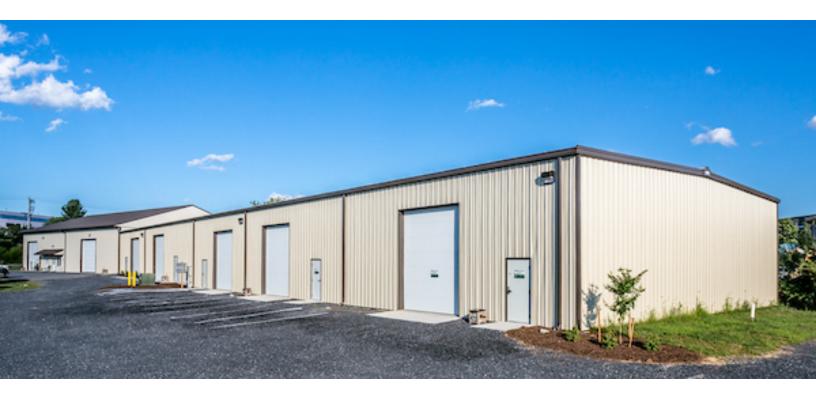

# 2,400SF FLEX SPACE

785 Acorn Drive, Harrisonburg, VA 22802

### 12x14 BAY DOOR | 16' CEILING HEIGHT

#### **PROPERTY OVERVIEW**

2018 construction featuring a 2,400sf (60x40) flex unit with a 12x14 bay door and ADA compliant bathroom in place leaving the balance as clear span work area with 16' ceiling height at the eaves. A mini-split providing heating and air can be installed by the Landlord for an additional \$200/month.