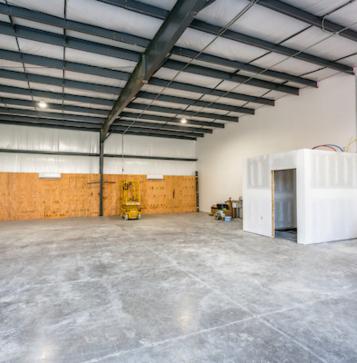

#### **PROPERTY OVERVIEW**

2018 construction featuring a 2,400sf (60x40) flex unit with a 12x14 bay door and ADA compliant bathroom in place leaving the balance as clear span work area with 16' ceiling height at the eaves. A mini-split providing heating and air can be installed by the Landlord for an additional \$200/month.

#### **Additional Photos**

For More Information: