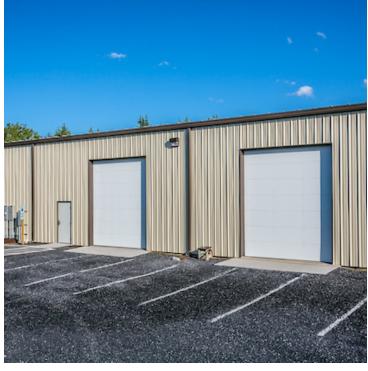

### 12x14 BAY DOOR | 16' CEILING HEIGHT

Easy access to I-81, Route 11, and Route 42 from the site.

Lot Size: 1.58 Acres

**PROPERTY HIGHLIGHTS** 

■ 2-2,400SF flex space (2) - not contiguous

■ 12x14 bay door and ADA bathroom in place with the option of adding a mini-split

#### **Additional Photos**

For More Information: