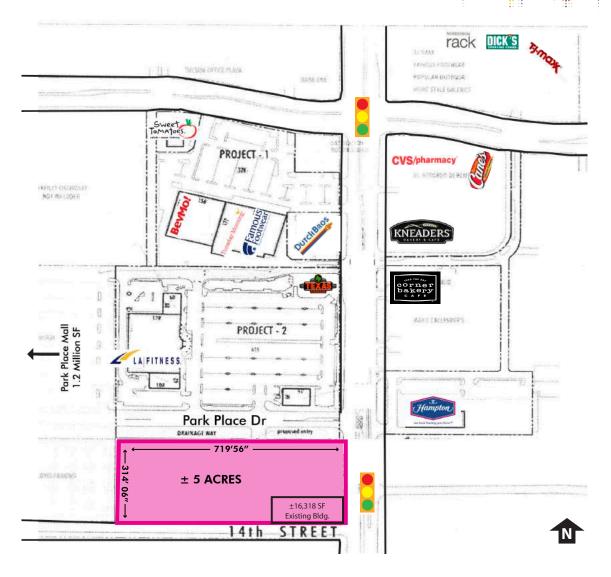

# Park Place Mall Area $\pm 5$ Acre Development Site

SWC WILMOT ROAD AND PARK PLACE DRIVE, TUCSON, ARIZONA

#### SITE INFORMATION

- + ±5 Acres
- + C-1 Zoning, City of Tucson

#### **PROPERTY HIGHLIGHTS**

- + Site is at signalized entry to Park Place Mall!
- + Great location for:
  - Pad Users
  - Hotel
  - Medical
  - Apartments
- + Available for ground lease or sale

Nancy A. McClure