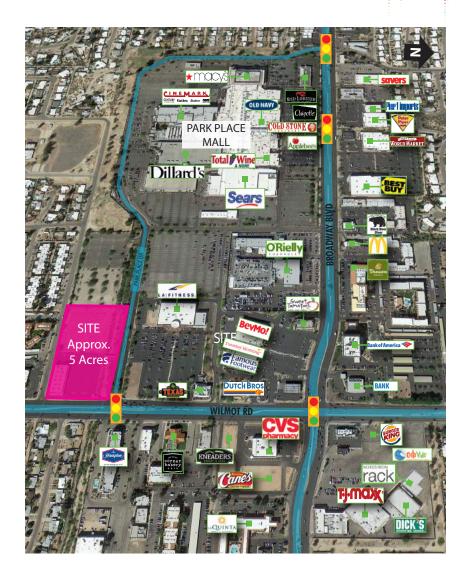

# Park Place Mall Area $\pm 5$ Acre Development Site

SWC WILMOT ROAD AND PARK PLACE DRIVE, TUCSON, ARIZONA

#### SITE INFORMATION

- + ±5 Acres
- + C-1 Zoning, City of Tucson

#### **PROPERTY HIGHLIGHTS**

- + Site is at signalized entry to Park Place Mall!
- + Great location for:
  - Pad Users
  - Hotel
  - Medical
  - Apartments
- + Available for ground lease or sale

Nancy A. McClure