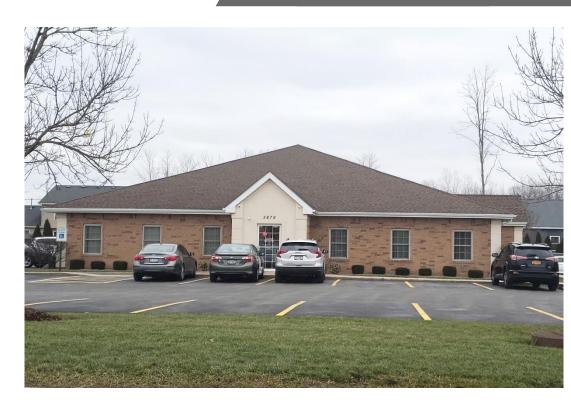

### 3,280 SF OFFICE BUILDING FOR SALE / LEASE

| BUILDING FEATURES |                        |
|-------------------|------------------------|
| Building Size     | 3,280 <u>+</u> Sq. Ft. |
| Lot Size          | .49 <u>+</u> Acres     |
| Parking           | Surface Lot            |
|                   | B2                     |

#### **Property Highlights**

- Modern medical office space with sinks in exam rooms
- Former VA Clinic
- Brand new roof, 2020
- Located in Lockport medical submarket
- · Easily accessible
- · Flexible floor plans