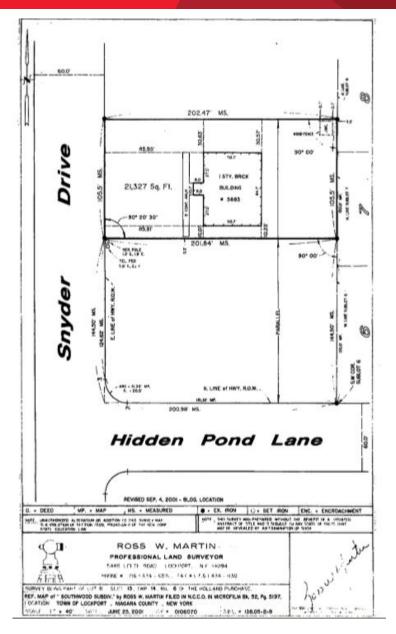

food, and more
- Ideal for: Healthcare services, dental practice, medical practice, community service

#### OFFICE OPPORTUNITY FOR SALE / LEASE



| DEMOGRAPHICS             | 1 MILE   | 3 MILES  | 5 MILES  |
|--------------------------|----------|----------|----------|
| Population               | 4,605    | 32,495   | 45,448   |
| Average Household Income | \$59,126 | \$67,583 | \$73,726 |

For more information, contact:

ROBERT H. COWING, III Associate Real Estate Broker 716.852.7500 ext 103 rcowing@pyramidbrokerage.com

RICHARD J. SCHECHTER Associate Real Estate Broker 716.852.7500 ext 102 rschechter@pyramidbrokerage.com

14 Lafayette Square, Suite 1900 Buffalo, New York 14203 phone: +1 716 852-7500

pyramidbrokerage.com



## FOR SALE / LEASE 5883 Snyder Drive

Lockport, New York





Location Map

Survey

# for sale/lease 5883 Snyder Drive

Lockport, New York



Floor Plan