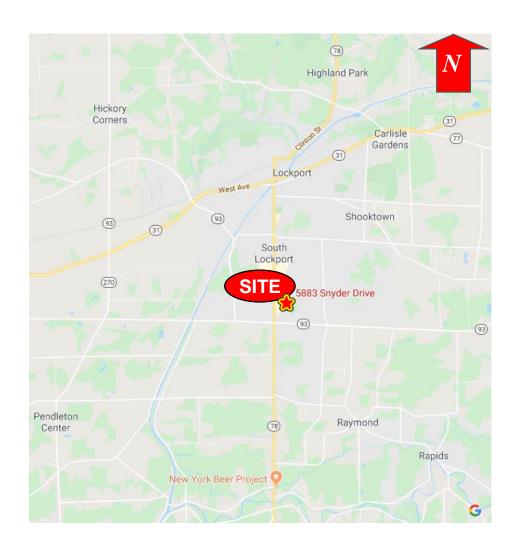

st food, and more
- Ideal for: Healthcare services, dental practice, medical practice, community service

#### OFFICE OPPORTUNITY FOR SALE / LEASE



| DEMOGRAPHICS             | 1 MILE   | 3 MILES  | 5 MILES  |
|--------------------------|----------|----------|----------|
| Population               | 4,605    | 32,495   | 45,448   |
| Average Household Income | \$59,126 | \$67,583 | \$73,726 |

For more information, contact:

ROBERT H. COWING, III Associate Real Estate Broker 716.852.7500 ext 103 rcowing@pyramidbrokerage.com

RICHARD J. SCHECHTER Associate Real Estate Broker 716.852.7500 ext 102 rschechter@pyramidbrokerage.com

14 Lafayette Square, Suite 1900 Buffalo, New York 14203 phone: +1 716 852-7500

pyramidbrokerage.com



## FOR SALE / LEASE 5883 Snyder Drive

Lockport, New York





Location Map

Survey

# for sale/lease 5883 Snyder Drive

Lockport, New York



Floor Plan