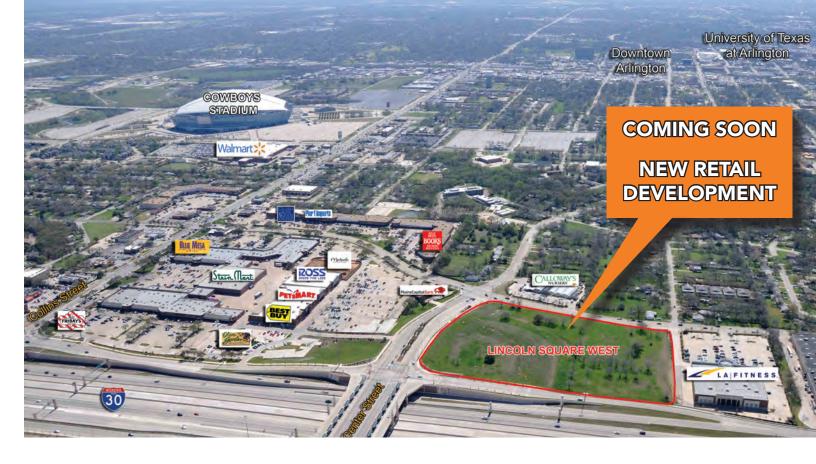

# OLN SQUARE WEST

SWC CENTER STREET & I-30 | ARLINGTON, TEXAS

## **KEY FEATURES**

- NEW PLANNED RETAIL DEVELOPMENT
- Located in Arlington's Entertainment District, near the Cowboys Stadium (Dallas Cowboys), Six Flags Over Texas, Hurricane Harbor and the Ballpark at Arlington (Texas Rangers)
- The project draws from a strong mix of high-end retailers, family retailers and restaurants
- 40,000 SF of retail available
- Future 268 Room Drury Hotel
- Corner pad site Available