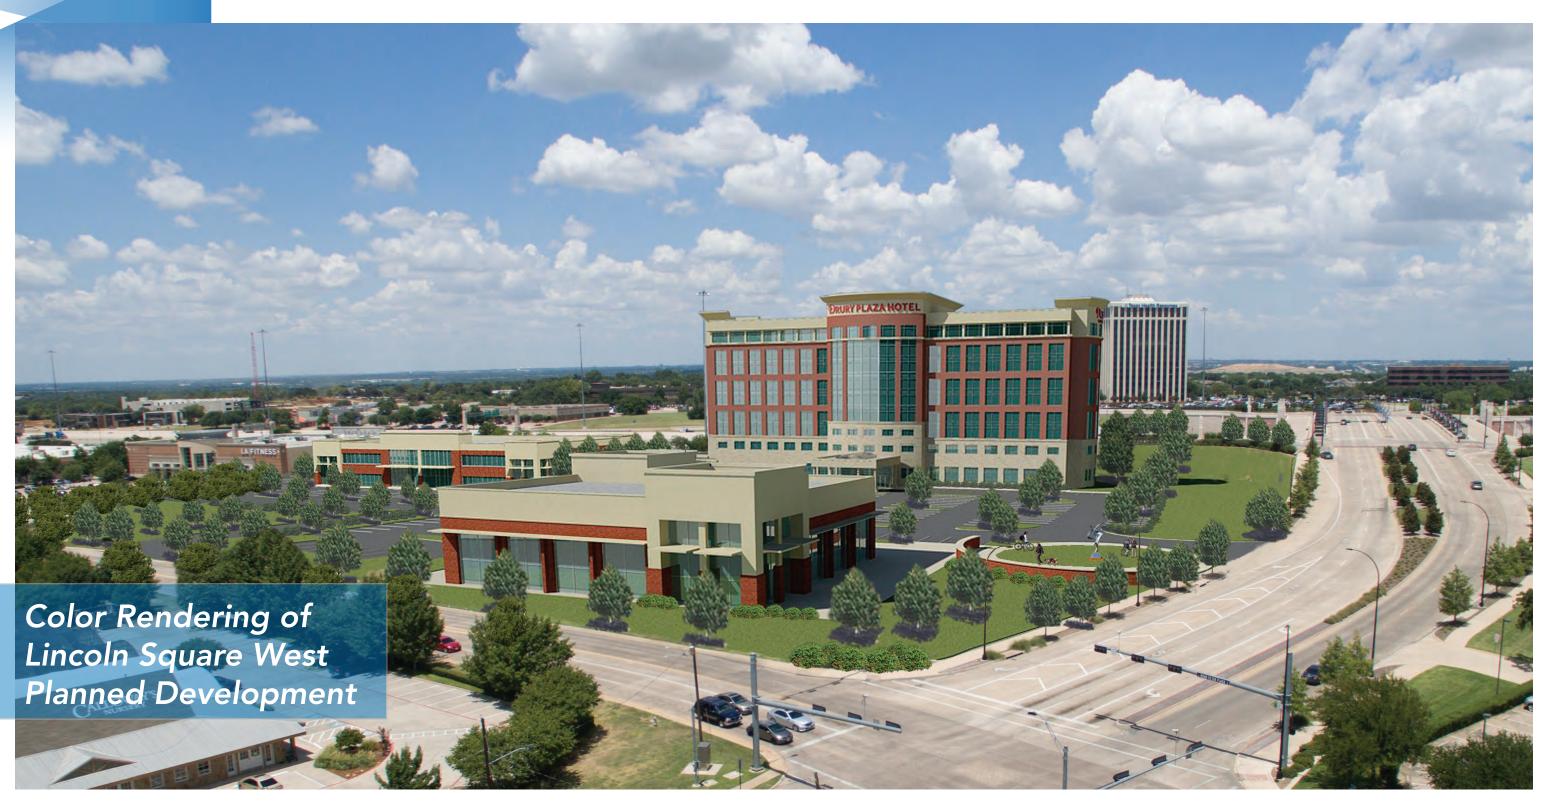

## **KEY FEATURES**

- NEW PLANNED RETAIL DEVELOPMENT
- Located in Arlington's Entertainment District, near the Cowboys Stadium (Dallas Cowboys), Six Flags Over Texas, Hurricane Harbor and the Ballpark at Arlington (Texas Rangers)
- The project draws from a strong mix of high-end retailers, family retailers and restaurants
- 40,000 SF of retail available
- Future 268 Room Drury Hotel
- Corner pad site Available

# LINCOLN SQUARE WEST

TRANSWESTERN DALLAS | 5001 SPRING VALLEY ROAD, SUITE 400W | DALLAS, TX 75244 | 972.744.2500 | TRANSWESTERN.COM