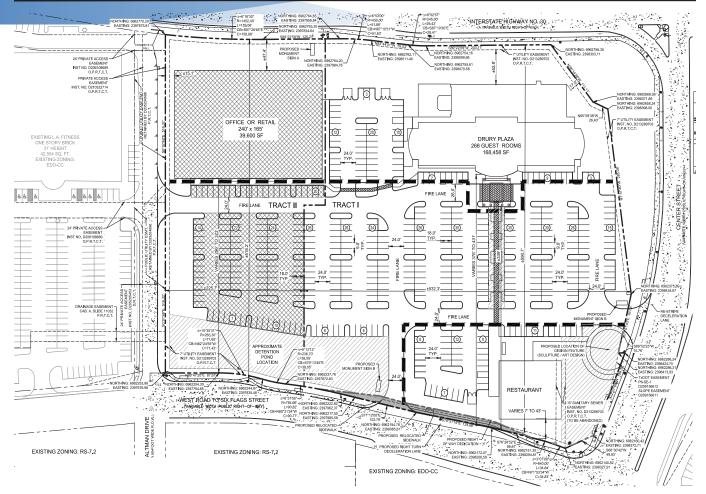

## **KEY FEATURES**

- NEW PLANNED RETAIL DEVELOPMENT
- Located in Arlington's Entertainment District, near the Cowboys Stadium (Dallas Cowboys), Six Flags Over Texas, Hurricane Harbor and the Ballpark at Arlington (Texas Rangers)
- The project draws from a strong mix of high-end retailers, family retailers and restaurants
- 40,000 SF of retail available
- Future 268 Room Drury Hotel
- Corner pad site Available