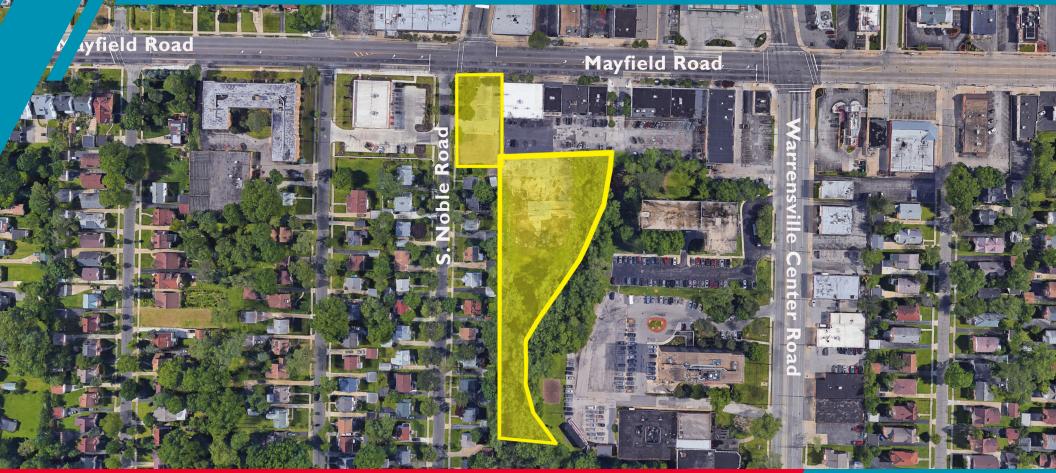

# **3924 MAYFIELD ROAD** Cleveland Heights, Ohio

2.1 Acres of Retail Land / \$450,000.00

### **PROPERTY COMMENTS**

- 2.1 acres available
- Zoning: S-2 mixed use
- 92' frontage on Mayfield Road
- Traffic count: Over 28,000 VPD