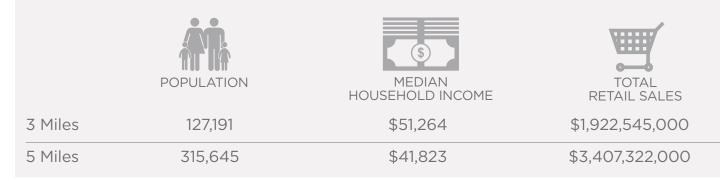

# **3924 MAYFIELD ROAD** Cleveland Heights, Ohio

2.1 Acres of Retail Land / \$450,000.00



#### RICO A. PIETRO, SIOR / Principal / rpietro@crescorealestate.com / +1 216 525 1473



### 3 Summit Park [

**CRESCOREALESTATE.COM** 

3 Summit Park Drive, Suite 200 Cleveland, Ohio 44131



# **LAND AVAILABLE** Cleveland Heights, Ohio

## ASKING PRICE

\$450,000.00 \$5,000/month ground lease

LOT SIZE 2.1 acres

### **PROPERTY COMMENTS**

- 2.1 acres available
- Zoning: S-2 mixed use
- 92' frontage on Mayfield Road
- Traffic count: Over 28,000 VPD







## NEIGHBORHOOD DEMOGRAPHICS



### RICO A. PIETRO, SIOR / Principal / rpietro@crescorealestate.com / +1 216 525 1473







## **LAND AVAILABLE** Cleveland Heights, Ohio

#### Location Map



#### RICO A. PIETRO, SIOR / Principal / rpietro@crescorealestate.com / +1 216 525 1473







CUSHMAN & WAKEFIELD

## LAND AVAILABLE Cleveland Heights, Ohio

### Proposed Drive-thru Site Plan



#### RICO A. PIETRO, SIOR / Principal / rpietro@crescorealestate.com / +1 216 525 1473