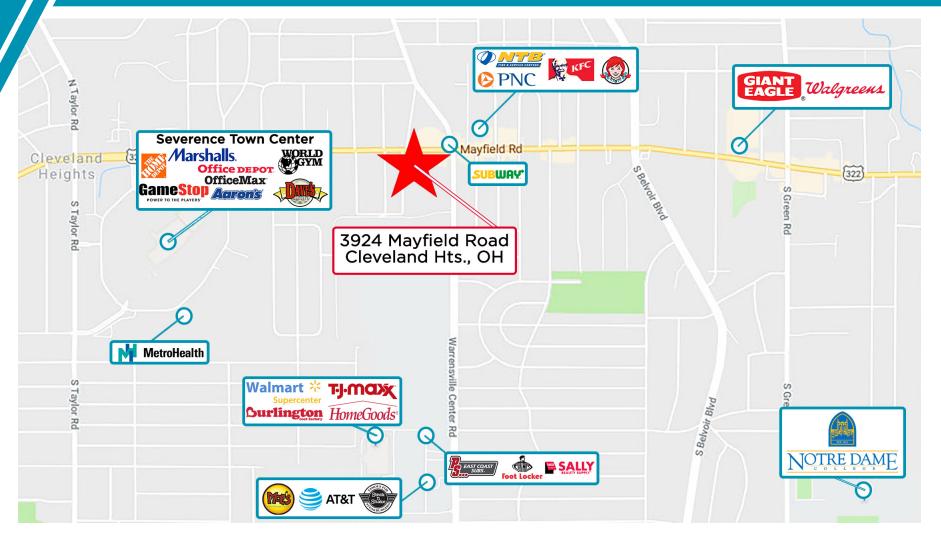

# **3924 MAYFIELD ROAD** Cleveland Heights, Ohio

2.1 Acres of Retail Land / \$450,000.00



#### RICO A. PIETRO, SIOR / Principal / rpietro@crescorealestate.com / +1 216 525 1473



### 3 Summit Park [

**CRESCOREALESTATE.COM** 

3 Summit Park Drive, Suite 200 Cleveland, Ohio 44131



# **LAND AVAILABLE** Cleveland Heights, Ohio

## ASKING PRICE

\$450,000.00 \$5,000/month ground lease

LOT SIZE 2.1 acres

### **PROPERTY COMMENTS**

- 2.1 acres available
- Zoning: S-2 mixed use
- 92' frontage on Mayfield Road
- Traffic count: Over 28,000 VPD







## NEIGHBORHOOD DEMOGRAPHICS



### RICO A. PIETRO, SIOR / Principal / rpietro@crescorealestate.com / +1 216 525 1473







## **LAND AVAILABLE** Cleveland Heights, Ohio

#### Location Map



#### RICO A. PIETRO, SIOR / Principal / rpietro@crescorealestate.com / +1 216 525 1473







CUSHMAN & WAKEFIELD

## LAND AVAILABLE Cleveland Heights, Ohio

### Proposed Drive-thru Site Plan



#### RICO A. PIETRO, SIOR / Principal / rpietro@crescorealestate.com / +1 216 525 1473