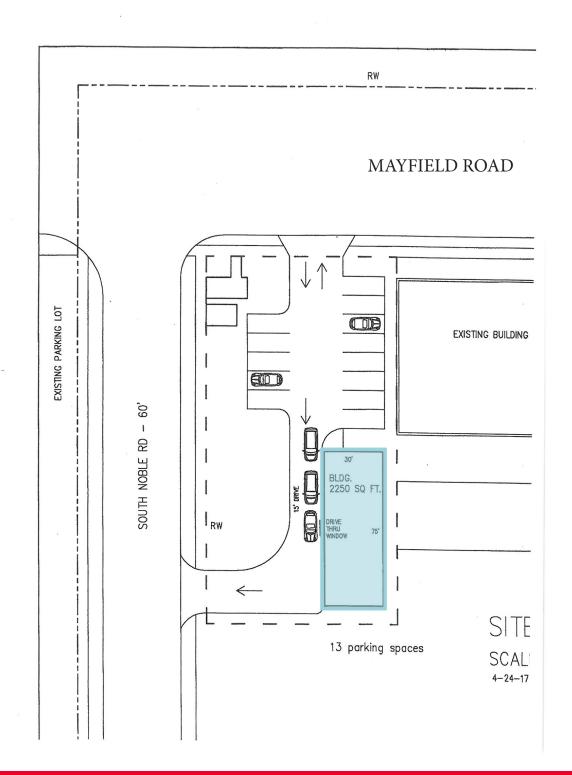

rescorealestate.com / +1 216 525 1473



### 3 Summit Park [

**CRESCOREALESTATE.COM** 

3 Summit Park Drive, Suite 200 Cleveland, Ohio 44131



# **LAND AVAILABLE** Cleveland Heights, Ohio

## ASKING PRICE

\$450,000.00 \$5,000/month ground lease

LOT SIZE 2.1 acres

### **PROPERTY COMMENTS**

- 2.1 acres available
- Zoning: S-2 mixed use
- 92' frontage on Mayfield Road
- Traffic count: Over 28,000 VPD







## NEIGHBORHOOD DEMOGRAPHICS



### RICO A. PIETRO, SIOR / Principal / rpietro@crescorealestate.com / +1 216 525 1473







## **LAND AVAILABLE** Cleveland Heights, Ohio

#### Location Map



#### RICO A. PIETRO, SIOR / Principal / rpietro@crescorealestate.com / +1 216 525 1473







CUSHMAN & WAKEFIELD

## LAND AVAILABLE Cleveland Heights, Ohio

### Proposed Drive-thru Site Plan



#### RICO A. PIETRO, SIOR / Principal / rpietro@crescorealestate.com / +1 216 525 1473