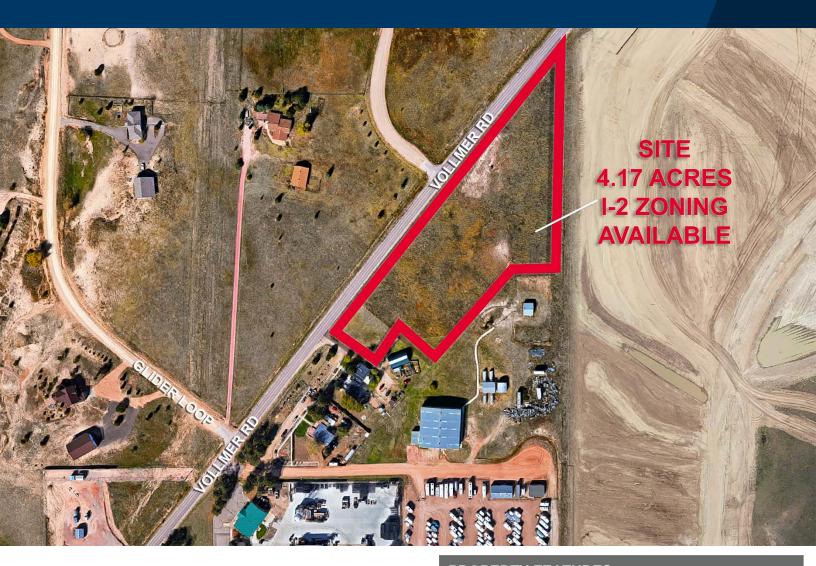

## PROPERTY FEATURES

Located off of Vollmer Rd. in northeastern Colorado Springs, this nearly 4.17 acre site is poised for commercial development. The zoning on the property allows for a wide variety of light industrial uses including animal daycare, storage, office/warehouse, and automobile repair.

## **PROPERTY FEATURES**

LAND SIZE 4.17 Acres

**SALE PRICE** \$635,758.00/\$3.50 PSF

**TAXES (2017)** \$1,517.06

**ZONING** I-2 (El Paso County)

SCHEDULE NUMBER 5233001001

For more information, please contact: