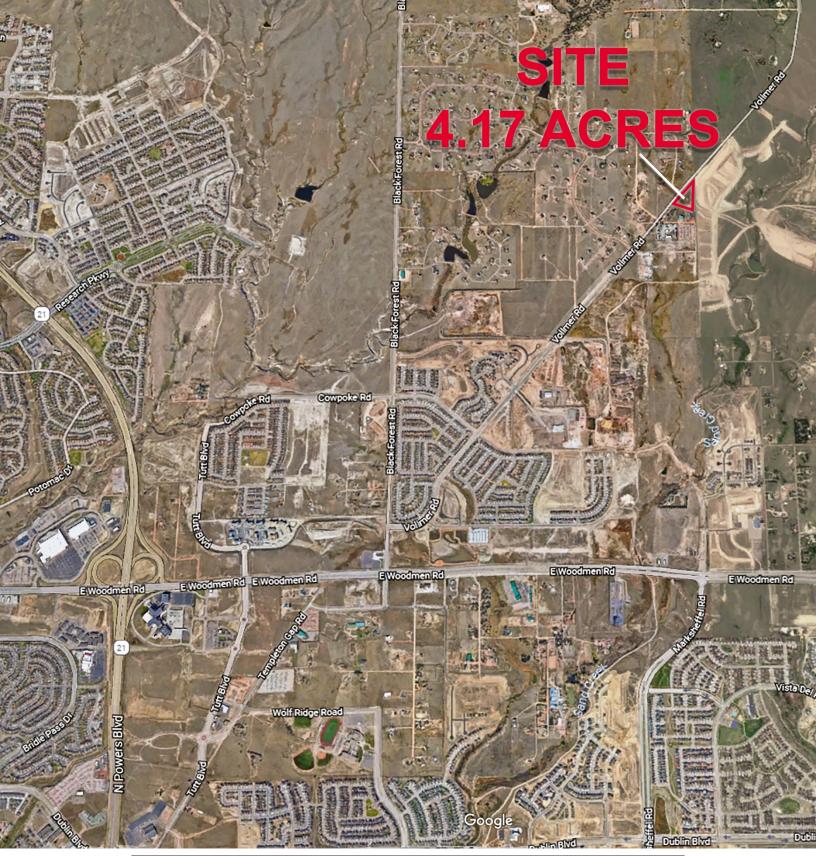

## PROPERTY FEATURES

Located off of Vollmer Rd. in northeastern Colorado Springs, this nearly 4.17 acre site is poised for commercial development. The zoning on the property allows for a wide variety of light industrial uses including animal daycare, storage, office/warehouse, and automobile repair.

## **PROPERTY FEATURES**

LAND SIZE 4.17 Acres

**SALE PRICE** \$635,758.00/\$3.50 PSF

**TAXES (2017)** \$1,517.06

**ZONING** I-2 (El Paso County)

SCHEDULE NUMBER 5233001001

For more information, please contact: