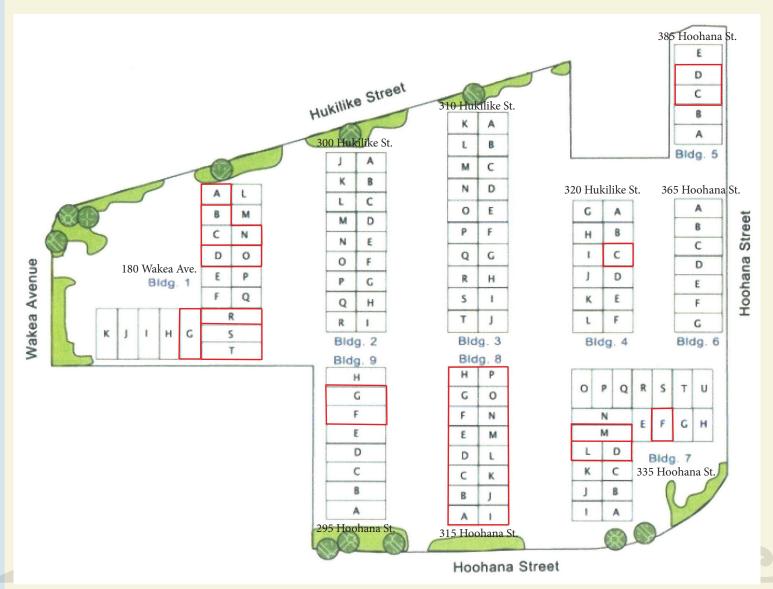

#### KAHULUI, MAUI

| _ |                   |           |                         |        | ·                         |
|---|-------------------|-----------|-------------------------|--------|---------------------------|
|   | BUILDING          | UNIT      | TYPE                    | SF     | BASE RENT PSF             |
|   | 1                 | 1-A       | Office/Retail           | 800    | \$1.75                    |
|   | 180 E. Wakea Ave. | 1-B, C, N | Office/Retail/Warehouse | 3,000  | \$1.50 - Divisible        |
|   |                   | 1-G       | Office/Retail           | 1,500  | \$1.50                    |
|   |                   | 1-D, O    | Office/Retail/Warehouse | 2,000  | \$1.50                    |
|   |                   | 1-R       | Warehouse/Office        | 1,000  | \$1.35                    |
|   |                   | 1-S, T    | Warehouse/Office        | 2,200  | \$1.35 - Divisible        |
|   |                   |           |                         |        |                           |
|   | 4                 | 4-C       | Warehouse               | 1,000  | \$1.40                    |
|   | 320 Hukilike St.  |           |                         |        |                           |
|   |                   |           |                         |        |                           |
|   | 5                 | 5-C, D    | Office/Retail           | 2,700  | \$1.75                    |
|   | 385 Hoohana St.   |           |                         |        | Pending Renovation        |
|   |                   |           |                         |        |                           |
|   | 7                 | 7-D, L    | Retail/Warehouse        | 2,000  | \$1.50                    |
|   | 335 Hoohana St.   | 7-F       | Office/Retail           | 1,000  | \$1.50                    |
|   |                   | 7-M       | Warehouse               | 1,500  | \$1.35                    |
|   |                   |           |                         |        |                           |
|   | 8                 | 8-A to P  | Warehouse               | 16,000 | Subdividable              |
|   | 315 Hoohana St.   |           |                         |        | Combined all SF at \$1.25 |
|   |                   |           |                         |        |                           |
|   | 9                 | 9-F, G    | Warehouse               | 4,000  | \$1.25                    |
|   | 295 Hoohana St.   |           |                         |        |                           |