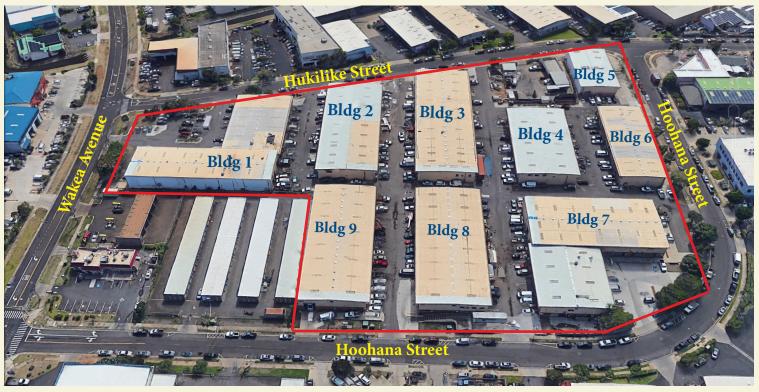

#### KAHULUI, MAUI WAREHOUSE/RETAIL/OFFICE AVAILABLE FOR LEASE

Wakea Business Center consists of nine buildings located by and within Wakea Avenue, Hoohana Street and Hukilike Street with a mix of warehouse, office and retail units located in Central Kahului. Great central location near airport and harbor.

Certain units can be combined for showroom/ retail/office frontage with rear warehouse space.

Warehouse units have 12' x 15' roll-up doors with 16' ceiling clearance.

Major renovations planned for all buildings.