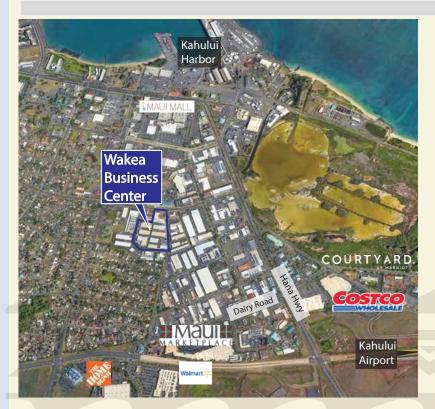

#### KAHULUI, MAUI WAREHOUSE/RETAIL/OFFICE AVAILABLE FOR LEASE

Wakea Business Center consists of nine buildings located by and within Wakea Avenue, Hoohana Street and Hukilike Street with a mix of warehouse, office and retail units located in Central Kahului. Great central location near airport and harbor.