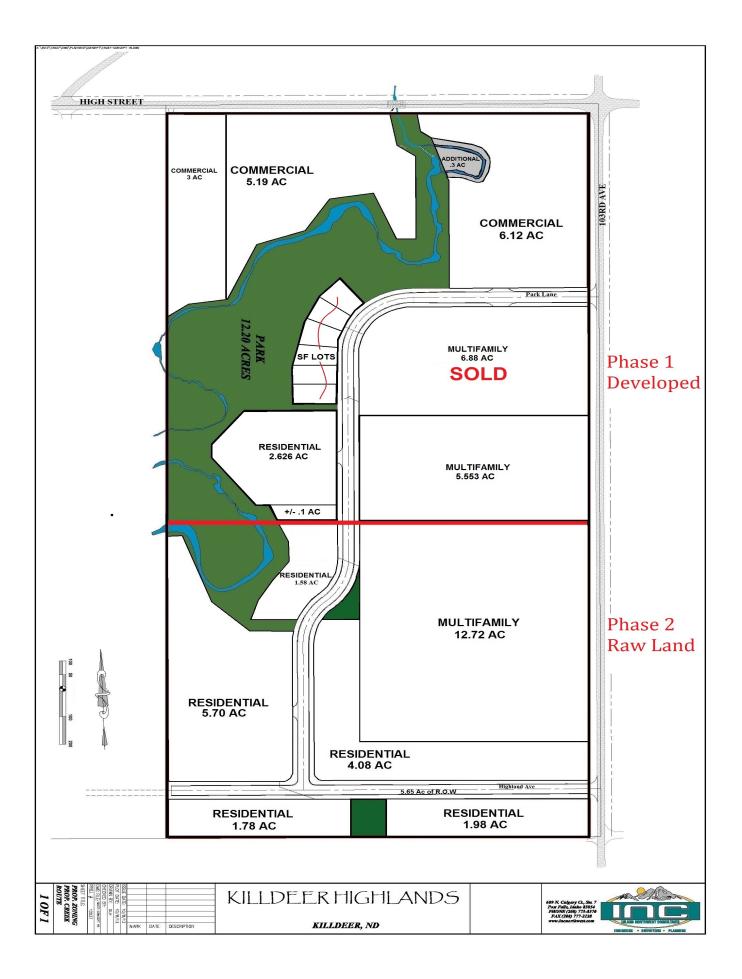

## <u>KILLDEER</u> <u>HIGHLANDS</u>

#### <u>PHASE 1:</u> 17 Acres - Residential

- 12.5 Ac Zoned Multifamily
- 4.2 Ac Zoned Residential (Duplex/SF/TH)
- Single Family Lots +/- 9,500sf

## 14.6 Acres - Commercial

- 8.19 Ac Lot (Will Divide)
- 6.42 Ac Lot (Will Divide)

#### <u>PHASE 2:</u> 31 Acres - Residential

- 12.7 Ac Zoned Multifamily
- 12.7 Ac Zoned Nutrianiny
  15.1 Ac Zoned Residential
- 3.5 Ac R.O.W.
- City Water & Sewer
- All land is Annexed into
- City of Killdeer
- Adjacent to 12 Ac Park

## **LOT INFORMATION-PHASE 1:**

- FULLY DEVELOPED ALL CITY UTILITIES
- Newly Developed Apartment Complex
- 9,000 sf -12,000 sf Duplex/Townhome/SF lots
- 5.55 Acres of Multifamily Zoned Land Remaining
- 14.6 Acres of Commercial Zoned Lots Remaining