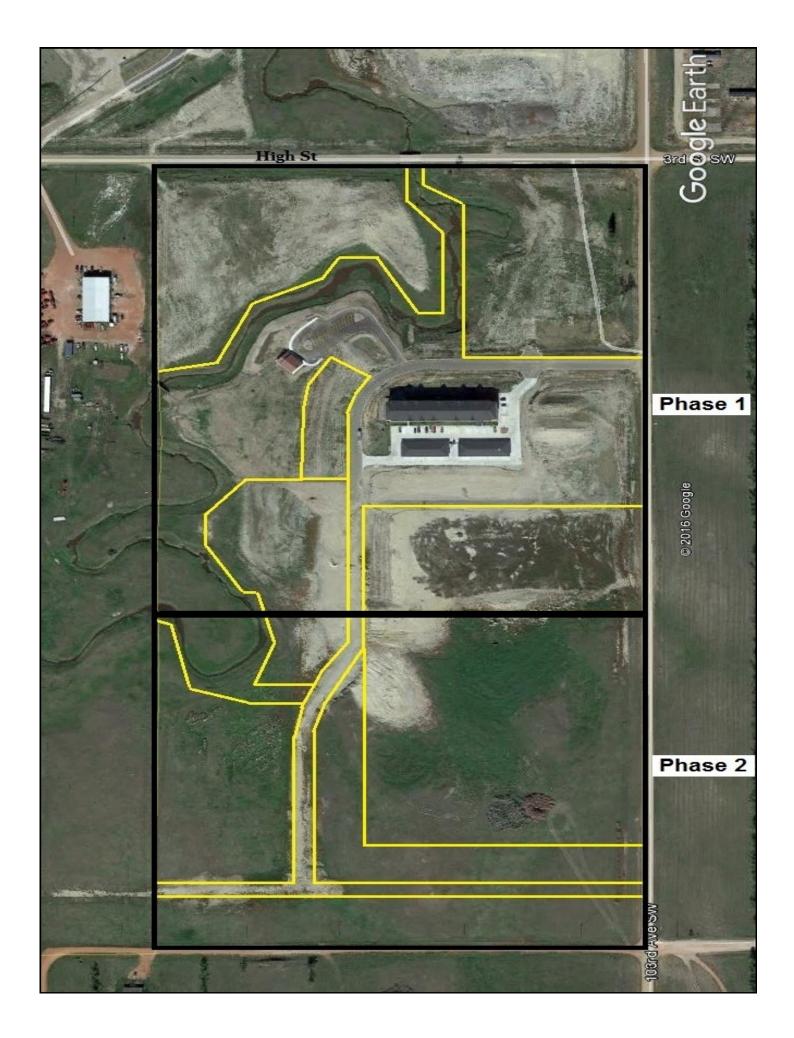

#### <u>PHASE 1:</u> 17 Acres - Residential

- 12.5 Ac Zoned Multifamily
- 4.2 Ac Zoned Residential (Duplex/SF/TH)
- Single Family Lots +/- 9,500sf

#### <u>PHASE 2:</u> 31 Acres - Residential

- 12.7 Ac Zoned Multifamily
- 12.7 Ac Zoned Nutrianiny
  15.1 Ac Zoned Residential
- 3.5 Ac R.O.W.
- City Water & Sewer
- All land is Annexed into
- City of Killdeer
- Adjacent to 12 Ac Park

#### PRICE:

Call for pricing and availability. Jeremy A. Gray 214-498-2979 or jgray@grayandcorealtors.com

Phase 1 fully developed lots in place Phase 2 land available as raw land

The information contained herein is from sources deemed reliable; however, Gray & Co Realtors, Inc. makes no representations or warranties as to the accuracy hereof.