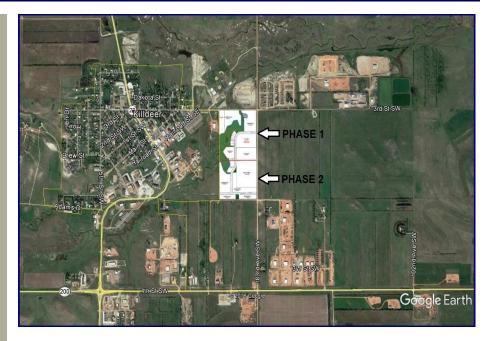

## **LOCATION:**

Southwest corner of 103<sup>rd</sup> Avenue and High Street; 1/2 of a mile east of Hwy 22 in Killdeer, North Dakota. Highways 22 & 200 intersect in Killdeer.

#### <u>PHASE 1:</u> 17 Acres - Residential

- 12.5 Ac Zoned Multifamily
- 4.2 Ac Zoned Residential (Duplex/SF/TH)
- Single Family Lots +/- 9,500sf

#### <u>PHASE 2:</u> 31 Acres - Residential

- 12.7 Ac Zoned Multifamily
- 12.7 Ac Zoned Nutrianiny
  15.1 Ac Zoned Residential
- 3.5 Ac R.O.W.
- City Water & Sewer
- All land is Annexed into
- City of Killdeer
- Adjacent to 12 Ac Park