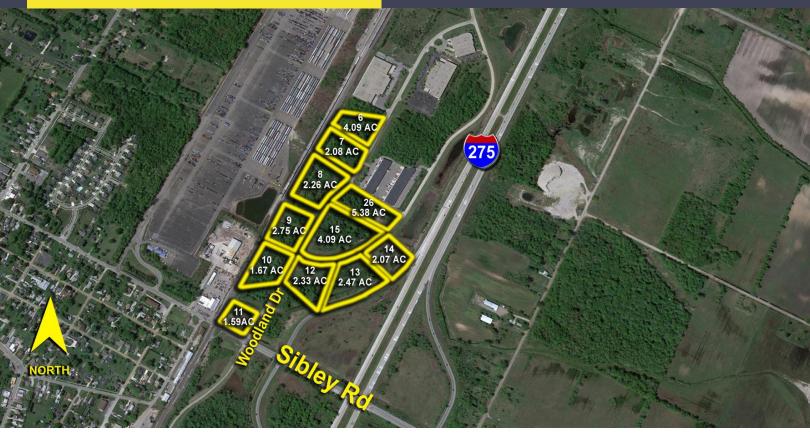

WOODLAND DR HURON TWP., MICHIGAN

VACANT LAND FOR SALE 1.59-30.78 Acres Available

## **PROPERTY FEATURES**

- 1.59-30.78 acres available
- Lots situated in premium industrial park
- Easy access to I-275
- Minutes from Detroit Metropolitan Airport entrance
- Total of 11 parcels can be purchased separately or together
- Asking price: \$500,000