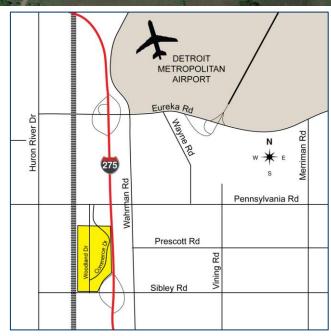

WOODLAND DR HURON TWP., MICHIGAN

VACANT LAND FOR SALE 1.59-30.78 Acres Available



## **HURON COMMERCE CENTER**



## **PROPERTY FEATURES**

- 1.59-30.78 acres available
- Lots situated in premium industrial park
- Easy access to I-275
- Minutes from Detroit Metropolitan Airport entrance
- Total of 11 parcels can be purchased separately or together
- Asking price: \$500,000



For more information, please contact:

STEVE GORDON (248) 948 0101 sgordon@signatureassociates.com

BRAD VIERGEVER
(248) 799 3146
bviergever@signatureassociates.com

SIGNATURE ASSOCIATES

One Towne Square, Suite 1200 Southfield, MI 48076 www.signatureassociates.com

## Woodland Drive – Huron Twp., Michigan Vacant Land For Sale

## Site Plan