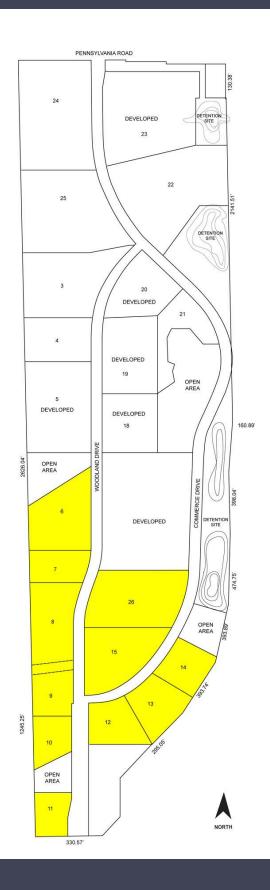

WOODLAND DR HURON TWP., MICHIGAN

VACANT LAND FOR SALE 1.59-30.78 Acres Available



## **HURON COMMERCE CENTER**



## **PROPERTY FEATURES**

- 1.59-30.78 acres available
- Lots situated in premium industrial park
- Easy access to I-275
- Minutes from Detroit Metropolitan Airport entrance
- Total of 11 parcels can be purchased separately or together
- Asking price: \$500,000



For more information, please contact:

STEVE GORDON (248) 948 0101 sgordon@signatureassociates.com

BRAD VIERGEVER
(248) 799 3146
bviergever@signatureassociates.com

SIGNATURE ASSOCIATES

One Towne Square, Suite 1200 Southfield, MI 48076 www.signatureassociates.com

## Woodland Drive – Huron Twp., Michigan Vacant Land For Sale

## Site Plan