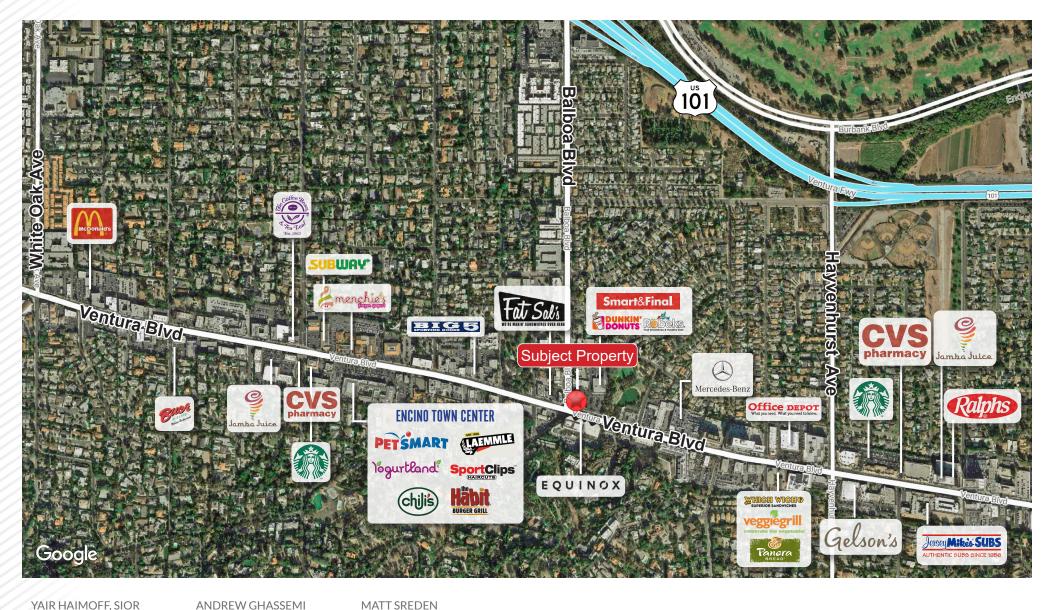

### FOR LEASE I HIGH-IMAGE CLASS "A" OFFICE ON VENTURA BLVD. 1,105 RSF - 3,620 RSF Amenities Map

### LOCATION HIGHLIGHTS

- Prominent Encino Location
- High Visibility Along Ventura Blvd.
- Walking Distance to Fitness, Entertainment, Restaurants, Shops, Courtyard by Marriott Hotel & Sherman Oaks Galleria
- Easy Access to 405 and 101 Freeway
- Walk Score (83) 'Very Walkable'