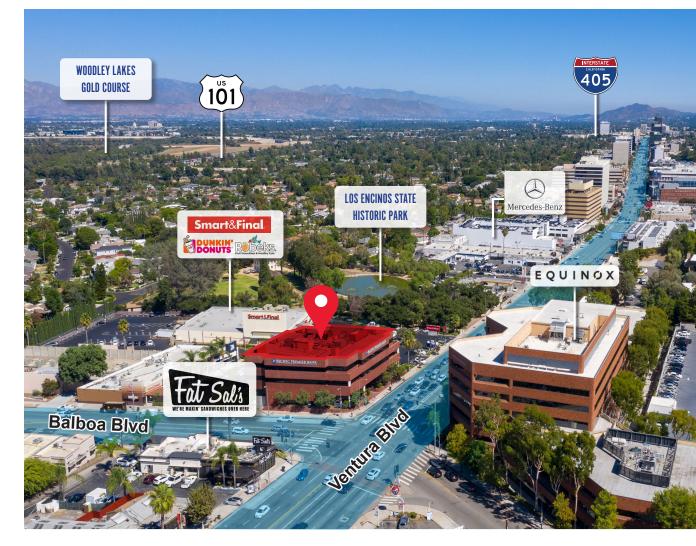

# FOR LEASE I HIGH-IMAGE CLASS "A" OFFICE ON VENTURA BLVD. 1,105 RSF - 3,620 RSF

### PROPERTY FEATURES

- Class-A Office Leasing Opportunity in Prime
  Encino Location
- Corporate Image with Impressive Lobby
- Convenient Parking with Direct Elevator Access from the Parking Structure
- Well Designed Suite with Private Offices, Conference Room, Kitchen & Break Area (Can Be Divisible)
- Extensive Wraparound Window Line Exposure
- Dual Elevator Served

### LOCATION HIGHLIGHTS

- Prominent Encino Location
- High Visibility Along Ventura Blvd.
- Walking Distance to Fitness, Entertainment, Restaurants, Shops, Courtyard by Marriott Hotel & Sherman Oaks Galleria
- Easy Access to 405 and 101 Freeway
- Walk Score (83) 'Very Walkable'