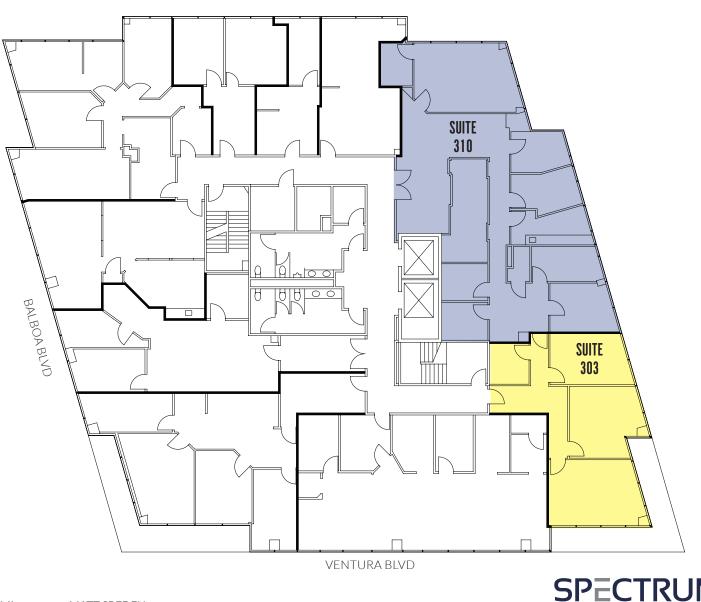

## **FOR LEASE** I HIGH-IMAGE CLASS "A" OFFICE ON VENTURA BLVD. 1,105 RSF - 3,620 RSF

| Suite #    | Size (RSF) |
|------------|------------|
| 303        | 1,105      |
| 310        | 2,395      |
| 303 & 310* | 3,500      |

\* Combined