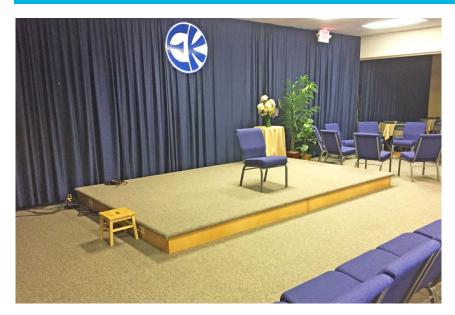

## Property Overview

- 3,000 sf of space for retail, creative office, artistic neighborhood use in Berry Hill
- Ample parking for Berry Hill
- Former church space could be configured to fit various layout needs
- Available October 1, 2017