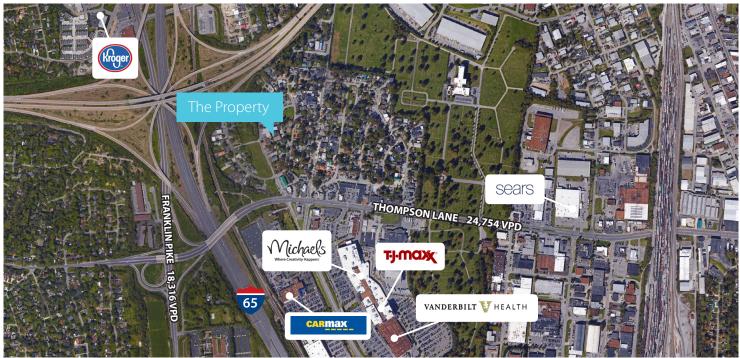

## Property Overview

- 3,000 sf of space for retail, creative office, artistic neighborhood use in Berry Hill
- Ample parking for Berry Hill
- Former church space could be configured to fit various layout needs
- Available October 1, 2017