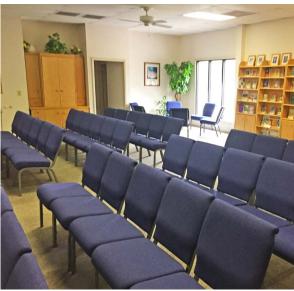

## Property Overview

- 3,000 sf of space for retail, creative office, artistic neighborhood use in Berry Hill
- Ample parking for Berry Hill
- Former church space could be configured to fit various layout needs
- Available October 1, 2017