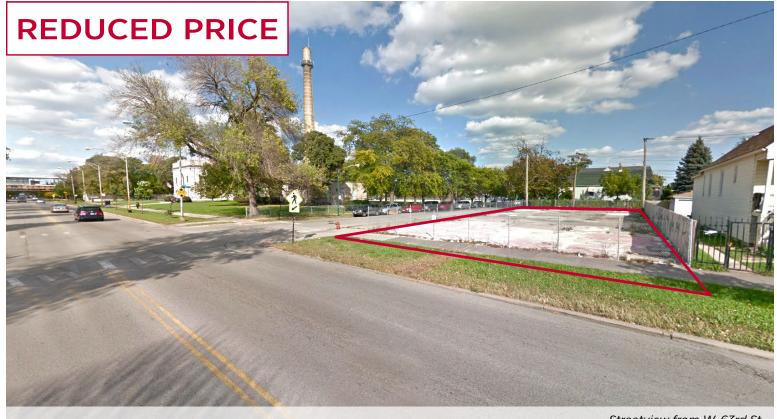

### **FOR SALE** 9,100sf Corner Lot

**Development Opportunity** 

# 5001 S. Western Boulevard CHICAGO, IL 60609

Streetview from W. 63rd St.

### PROPERTY SPECIFICATIONS

| Land Size     | ± 9,100 Sq. Ft.                                                                                                                                                                                                               |
|---------------|-------------------------------------------------------------------------------------------------------------------------------------------------------------------------------------------------------------------------------|
| Parking       | 20-30 Spaces                                                                                                                                                                                                                  |
| Zoning        | C1-2                                                                                                                                                                                                                          |
| Taxes         | \$2,422 (\$0.27 PSF)                                                                                                                                                                                                          |
| Sale Price(s) | <del>\$195,000</del> <b>\$175,000</b>                                                                                                                                                                                         |
| Comments      | <ul> <li>Vacant corner lot for development</li> <li>Located on busy Western Boulevard</li> <li>2 Block walk to Western Orange Line Station</li> <li>Great proximity to residential population and local businesses</li> </ul> |