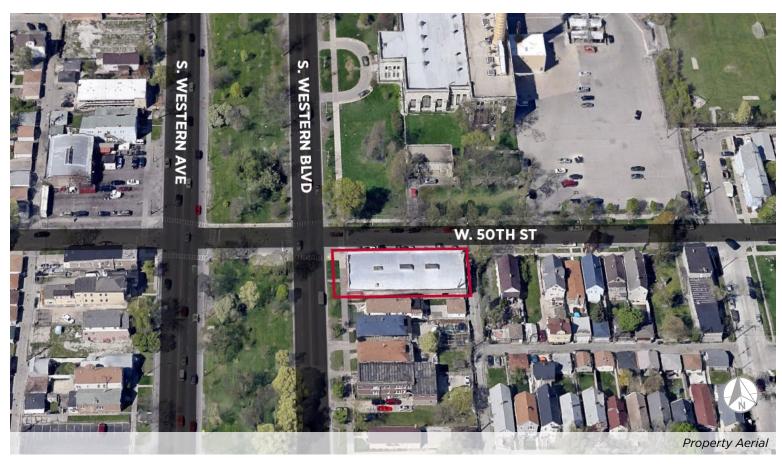

### **FOR SALE** 9,100sf Corner Lot

**Development Opportunity** 

# 5001 S. Western Boulevard CHICAGO, IL 60609

Streetview from W. 63rd St.

### PROPERTY SPECIFICATIONS

| Land Size     | ± 9,100 Sq. Ft.                                                                                                                                                                                                               |
|---------------|-------------------------------------------------------------------------------------------------------------------------------------------------------------------------------------------------------------------------------|
| Parking       | 20-30 Spaces                                                                                                                                                                                                                  |
| Zoning        | C1-2                                                                                                                                                                                                                          |
| Taxes         | \$2,422 (\$0.27 PSF)                                                                                                                                                                                                          |
| Sale Price(s) | <del>\$195,000</del> <b>\$175,000</b>                                                                                                                                                                                         |
| Comments      | <ul> <li>Vacant corner lot for development</li> <li>Located on busy Western Boulevard</li> <li>2 Block walk to Western Orange Line Station</li> <li>Great proximity to residential population and local businesses</li> </ul> |