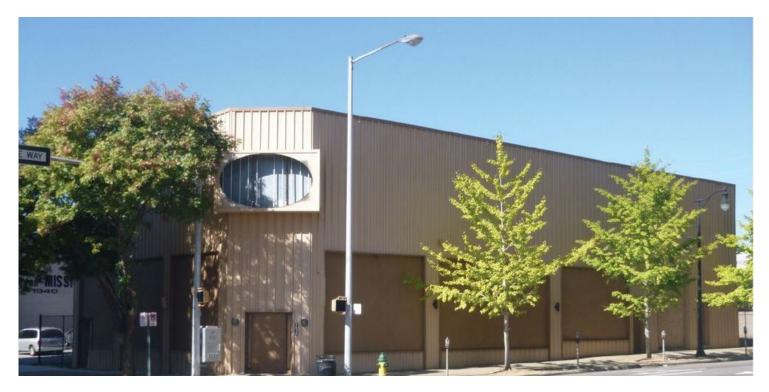

# FORMER NIGHTCLUB SPACE

1628 2nd Ave. N., Birmingham, AL 35203

#### PROPERTY HIGHLIGHTS

- Available: Approximately 9,000 SF on 2 floors
- Building was previously used as a night club
- Area redevelopments include the Thomas Jefferson Tower Apartments, the Pizitz Apartments & Food Hall, and the New Ideal Building Condos
- Close proximity to apartments, restaurants and entertainment
- · Owner will consider "as-is" leasing
- · Call for pricing