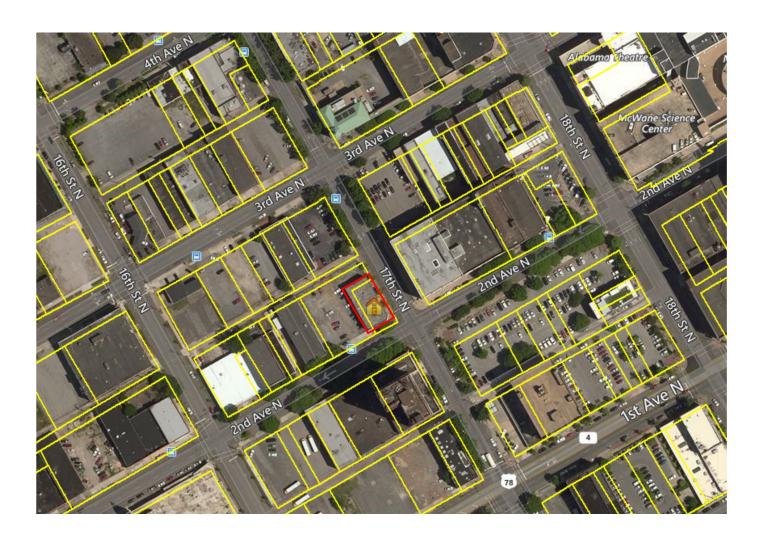

# FORMER NIGHTCLUB SPACE

1628 2nd Ave. N., Birmingham, AL 35203

## **EXECUTIVE SUMMARY**



#### LOCATION OVERVIEW

Property is located directly across from Lee Tower and the Phoenix Building in downtown Birmingham



#### PROPERTY HIGHLIGHTS

- Available: Approximately 9,000 SF on 2 floors
- Building was previously used as a night club
- Area redevelopments include the Thomas Jefferson Tower Apartments, the Pizitz Apartments & Food Hall, and the New Ideal Building Condos
- Close proximity to apartments, restaurants and entertainment
- · Owner will consider "as-is" leasing
- · Call for pricing

#### **EXCLUSIVE AGENT(S)**

DAVID ASHFORD, CCIM • david.ashford@tscg.com • 205.870.5655



# FORMER NIGHTCLUB SPACE

1628 2nd Ave. N., Birmingham, AL 35203

SITE PLAN



## **EXCLUSIVE AGENT(S)**

DAVID ASHFORD, CCIM • david.ashford@tscg.com • 205.870.5655