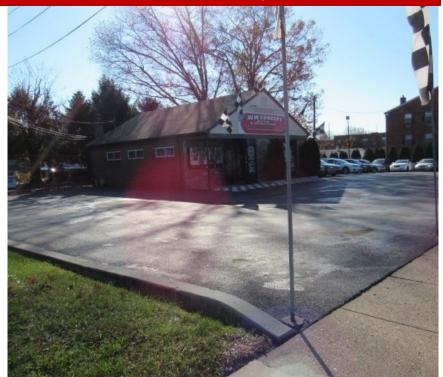

## RETAIL SPACE AVAILABLE FOR SALE

185 S. MacDade Boulevard, Glenolden, PA

## **BUILDING FEATURES:**

- High Profile Retail Building
- 1,200 SF Building
- Well Maintained, Free Standing Auto Dealership with 15,000 SF Lot (150' Frontage x 100' Deep)
- High Traffic Count—Over 15,000 Cars per day.
- Traffic funnels into this location.
- Business is also available for Sale at \$165,000
- Sales price: \$519,000.00