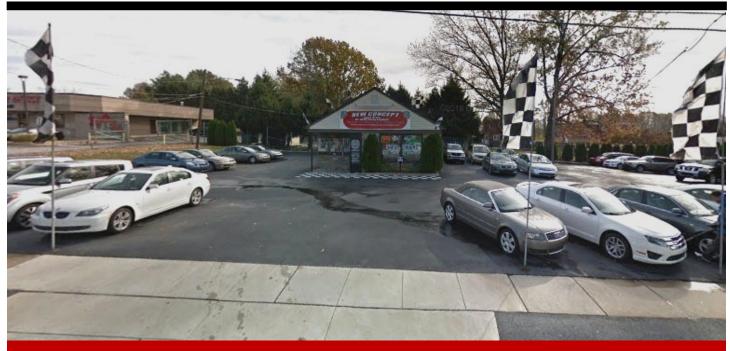

## RETAIL SPACE AVAILABLE FOR SALE

185 S. MacDade Boulevard, Glenolden, PA

## **BUILDING FEATURES:**

- High Profile Retail Building
- 1,200 SF Building
- Well Maintained, Free Standing Auto Dealership with 15,000 SF Lot (150' Frontage x 100' Deep)
- High Traffic Count—Over 15,000 Cars per day.
- Traffic funnels into this location.
- Business is also available for Sale at \$165,000
- Sales price: \$519,000.00