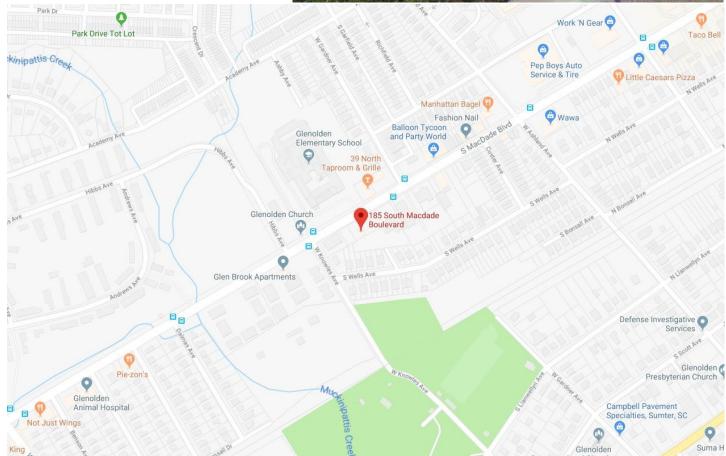

## Highlights

- Located in the heart of Delaware County, across from the Glenolden Elementary School, close proximity to MacDade Mall.
- Adjacent to the Post Office.
- Strong Demographics:
  - Nearly 70,000 Households in a 3 mile radius
  - Over 175,000 people in the 3 mile radius