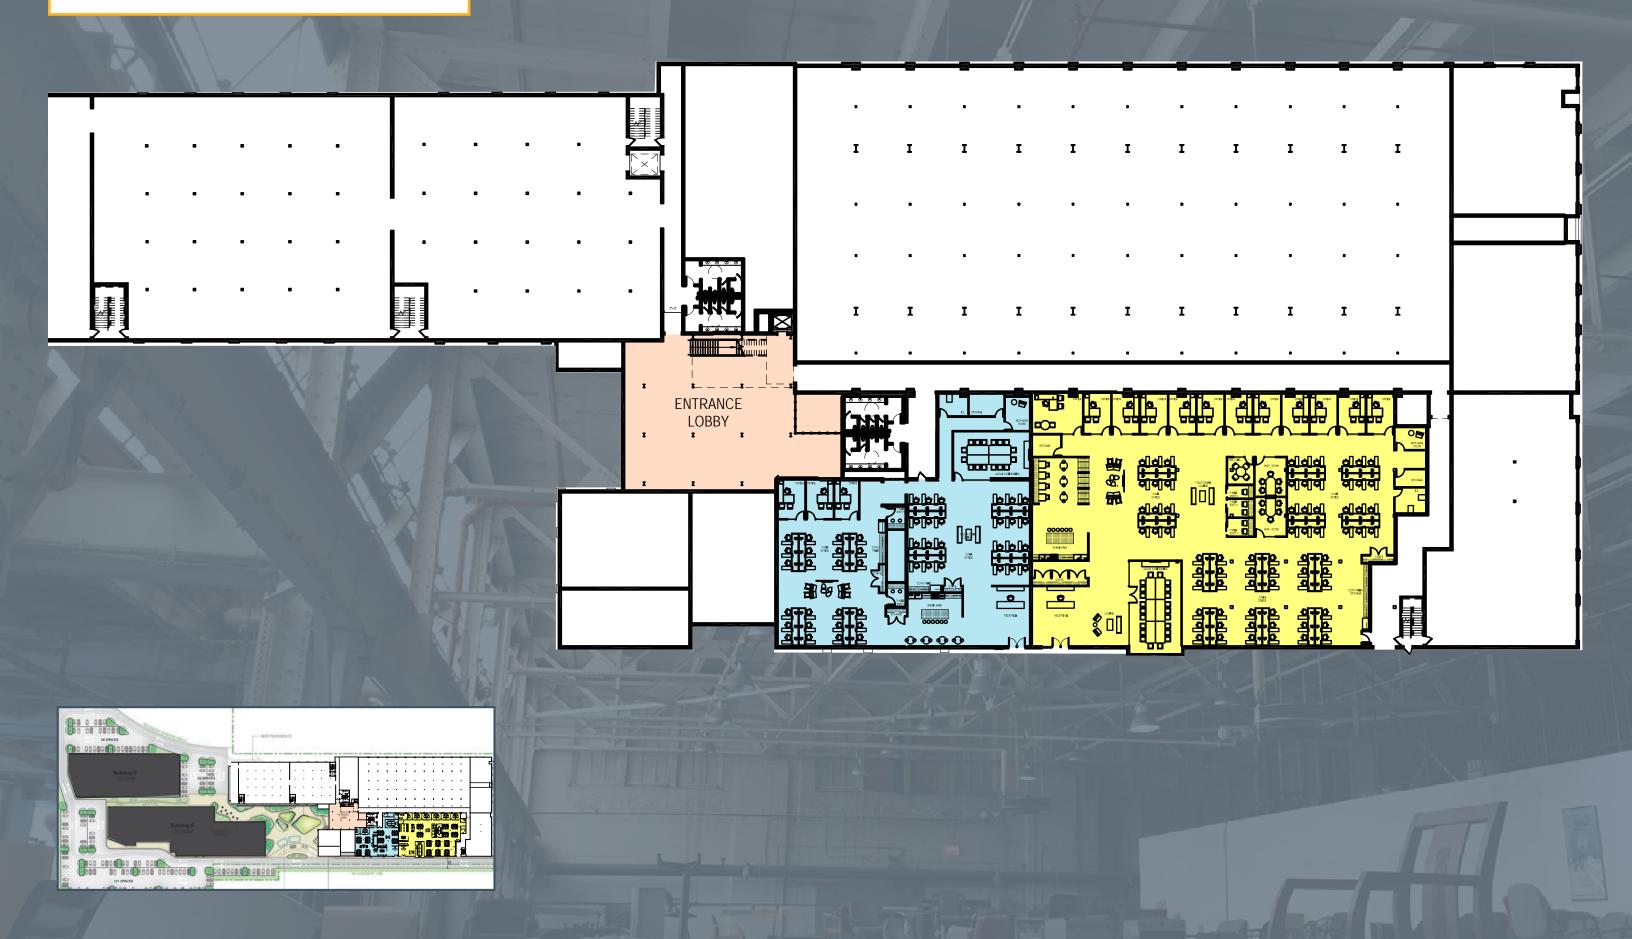

| view                                                                                     | 5 |
|------------------------------------------------------------------------------------------|---|
| ing A:<br>Iti-story building<br>-175,000 Sq.Ft<br>vith concrete floors                   |   |
| its<br>space on 2nd floor with 32' clear,<br>ous<br>ay space ideal for active flex space |   |
| ig B:                                                                                    |   |
| uilding<br>r<br>Ind floor mezzanine space<br>tity                                        |   |
| ng C:                                                                                    |   |
| uilding<br>r                                                                             |   |
| tity                                                                                     |   |
| <b>Building A</b><br>~175,000ft <sup>2</sup>                                             |   |
| R                                                                                        |   |
| *                                                                                        |   |

# **Central Terminal - Building A**

## e Plan 2: 12.500 RSF

Divisible to 5,000 Sq.Ft

Creation.

novation.

Maboration.