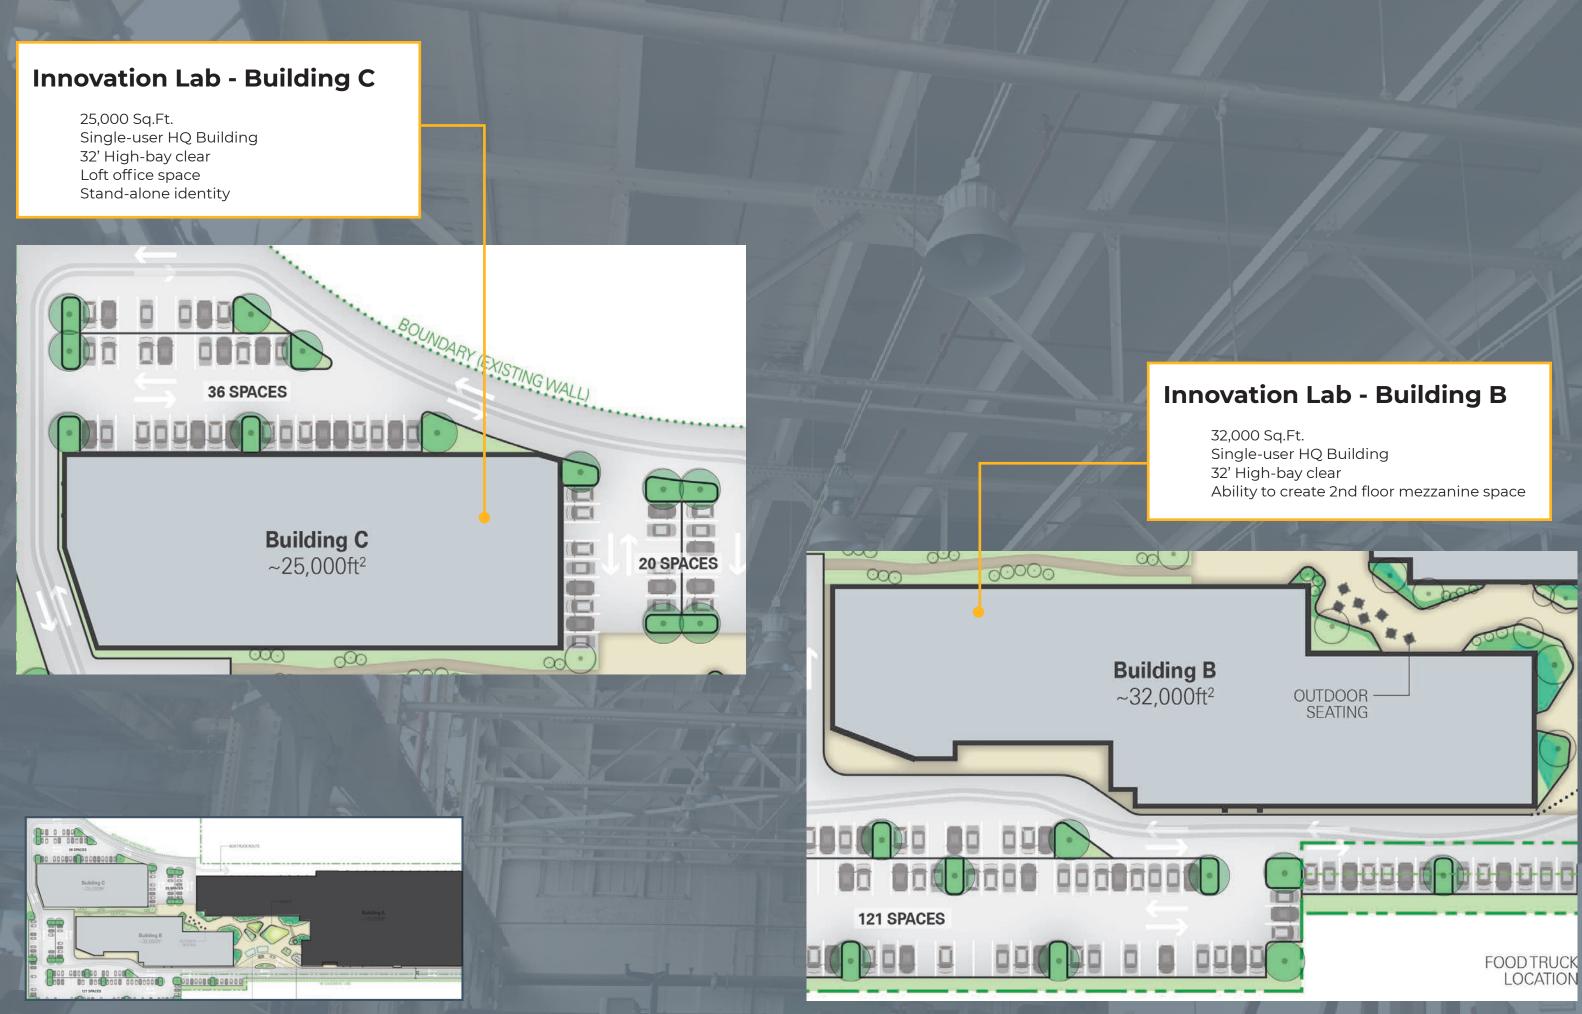

| view                                                                                     | 5 |
|------------------------------------------------------------------------------------------|---|
| ing A:<br>Iti-story building<br>-175,000 Sq.Ft<br>vith concrete floors                   |   |
| its<br>space on 2nd floor with 32' clear,<br>ous<br>ay space ideal for active flex space |   |
| ig B:                                                                                    |   |
| uilding<br>r<br>Ind floor mezzanine space<br>tity                                        |   |
| ng C:                                                                                    |   |
| uilding<br>r                                                                             |   |
| tity                                                                                     |   |
| <b>Building A</b><br>~175,000ft <sup>2</sup>                                             |   |
| R                                                                                        |   |
| *                                                                                        |   |