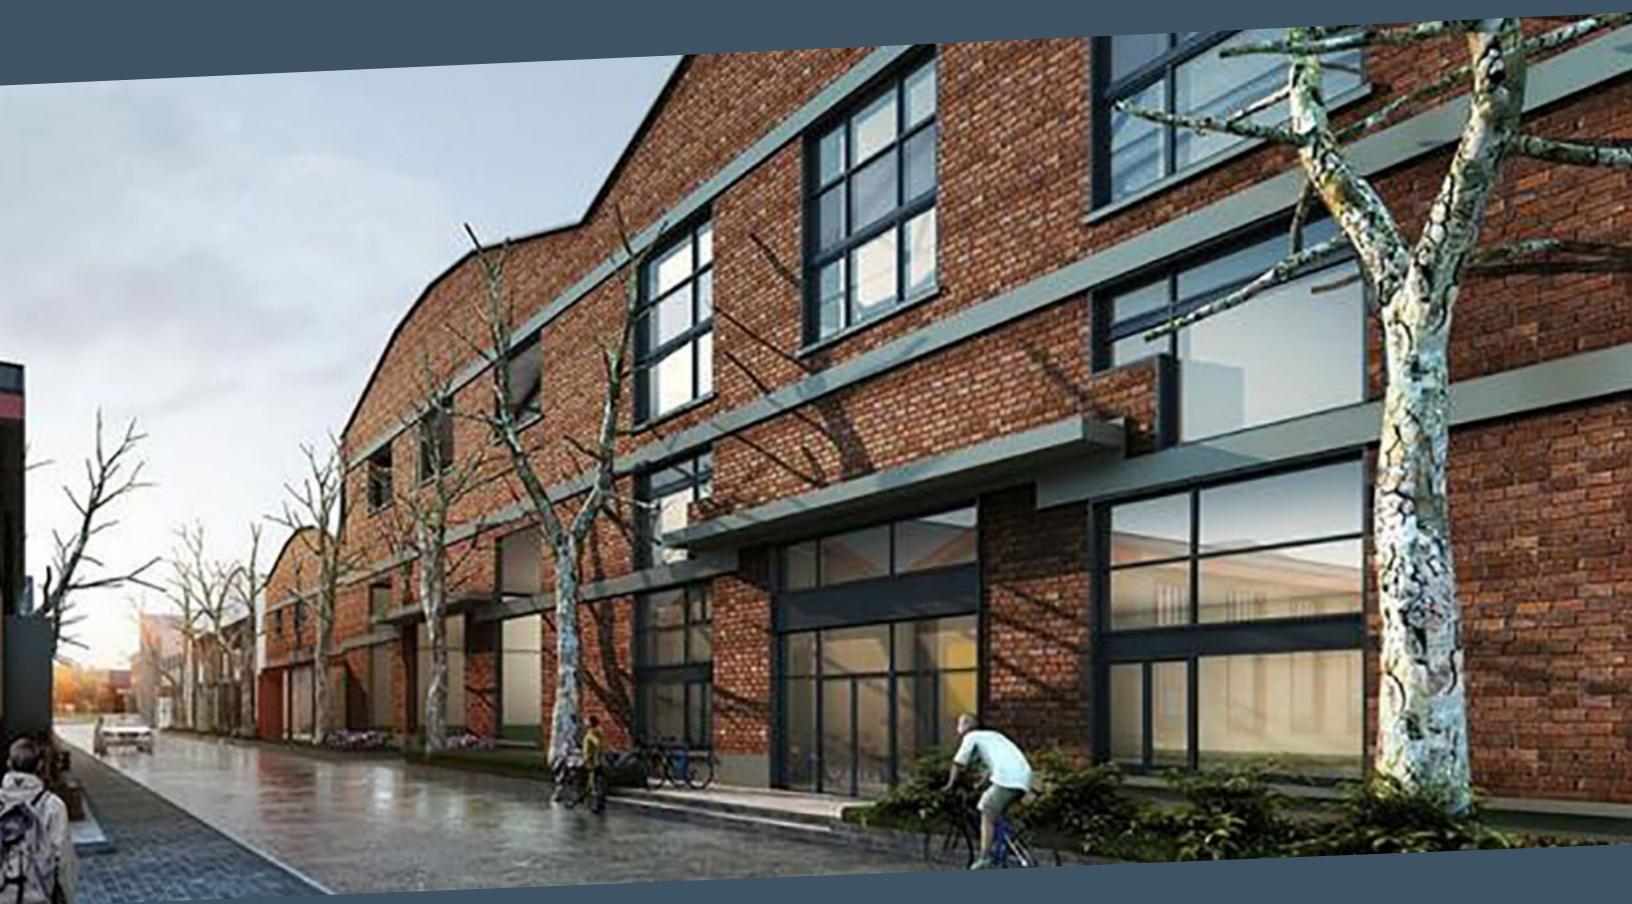

## **HUMBOLDT PARK LIT**

In partnership with the development team of IBT Group & design by Ratio, Cawley Chicago is pleased to present Humboldt Park LIT, at 1334 N Kostner. Spaciously spread over 6.5 acres, HP LIt consists of three purpose-adapted buildings, consisting of 250,000 square feet of commercial space, creating a true urban campus like no other, in the heart of Chicago's bustling Humboldt Park neighborhood. Intended for the creators, innovators and makers, the project offers creative loft office & active flex space from 5,000 - 250,000 Sq.Ft. Extremely generous high-bay space with window lines on all four sides of the buildings flood each space with natural light, while more than 2.5 acres of winding outdoor space creates an engaging open air setting with campus environment.

## **Urban Campus**

- Campus environment spread over 6.5 acres
- 2.5 acres of engaging outdoor space
- Private and communal roof deck opportunities
- Abundance of natural light
- Ample parking and ride-share drop-off
- 50' tall smoke stack retained as climbing wall
- Centrally located outdoor plaza engaging the multiple buildings
- Conveniently located near public transportation & The 606
- Close proximity to thoroughfares provide immediate access EW & NS via: North Ave, Grand Ave, Cicero Ave