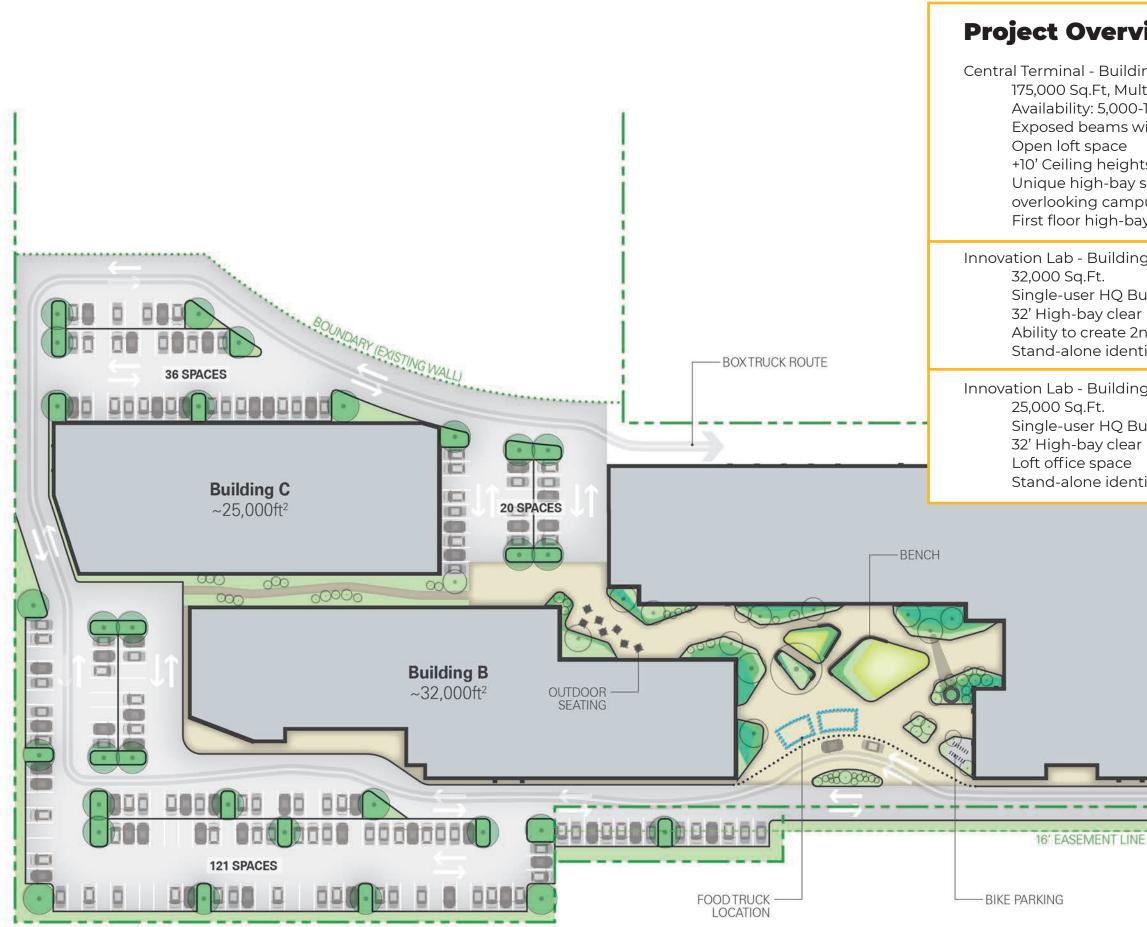

## **HUMBOLDT PARK LIT**

In partnership with the development team of IBT Group & design by Ratio, Cawley Chicago is pleased to present Humboldt Park LIT, at 1334 N Kostner. Spaciously spread over 6.5 acres, HP LIt consists of three purpose-adapted buildings, consisting of 250,000 square feet of commercial space, creating a true urban campus like no other, in the heart of Chicago's bustling Humboldt Park neighborhood. Intended for the creators, innovators and makers, the project offers creative loft office & active flex space from 5,000 - 250,000 Sq.Ft. Extremely generous high-bay space with window lines on all four sides of the buildings flood each space with natural light, while more than 2.5 acres of winding outdoor space creates an engaging open air setting with campus environment.

| view                                                                                     | 5 |
|------------------------------------------------------------------------------------------|---|
| ing A:<br>Iti-story building<br>-175,000 Sq.Ft<br>vith concrete floors                   |   |
| its<br>space on 2nd floor with 32' clear,<br>ous<br>ay space ideal for active flex space |   |
| ig B:                                                                                    |   |
| uilding<br>r<br>Ind floor mezzanine space<br>tity                                        |   |
| ng C:                                                                                    |   |
| uilding<br>r                                                                             |   |
| tity                                                                                     |   |
| <b>Building A</b><br>~175,000ft <sup>2</sup>                                             |   |
| R                                                                                        |   |
| *                                                                                        |   |

## **Urban Campus**

- Campus environment spread over 6.5 acres
- 2.5 acres of engaging outdoor space
- Private and communal roof deck opportunities
- Abundance of natural light
- Ample parking and ride-share drop-off
- 50' tall smoke stack retained as climbing wall
- Centrally located outdoor plaza engaging the multiple buildings
- Conveniently located near public transportation & The 606
- Close proximity to thoroughfares provide immediate access EW & NS via: North Ave, Grand Ave, Cicero Ave