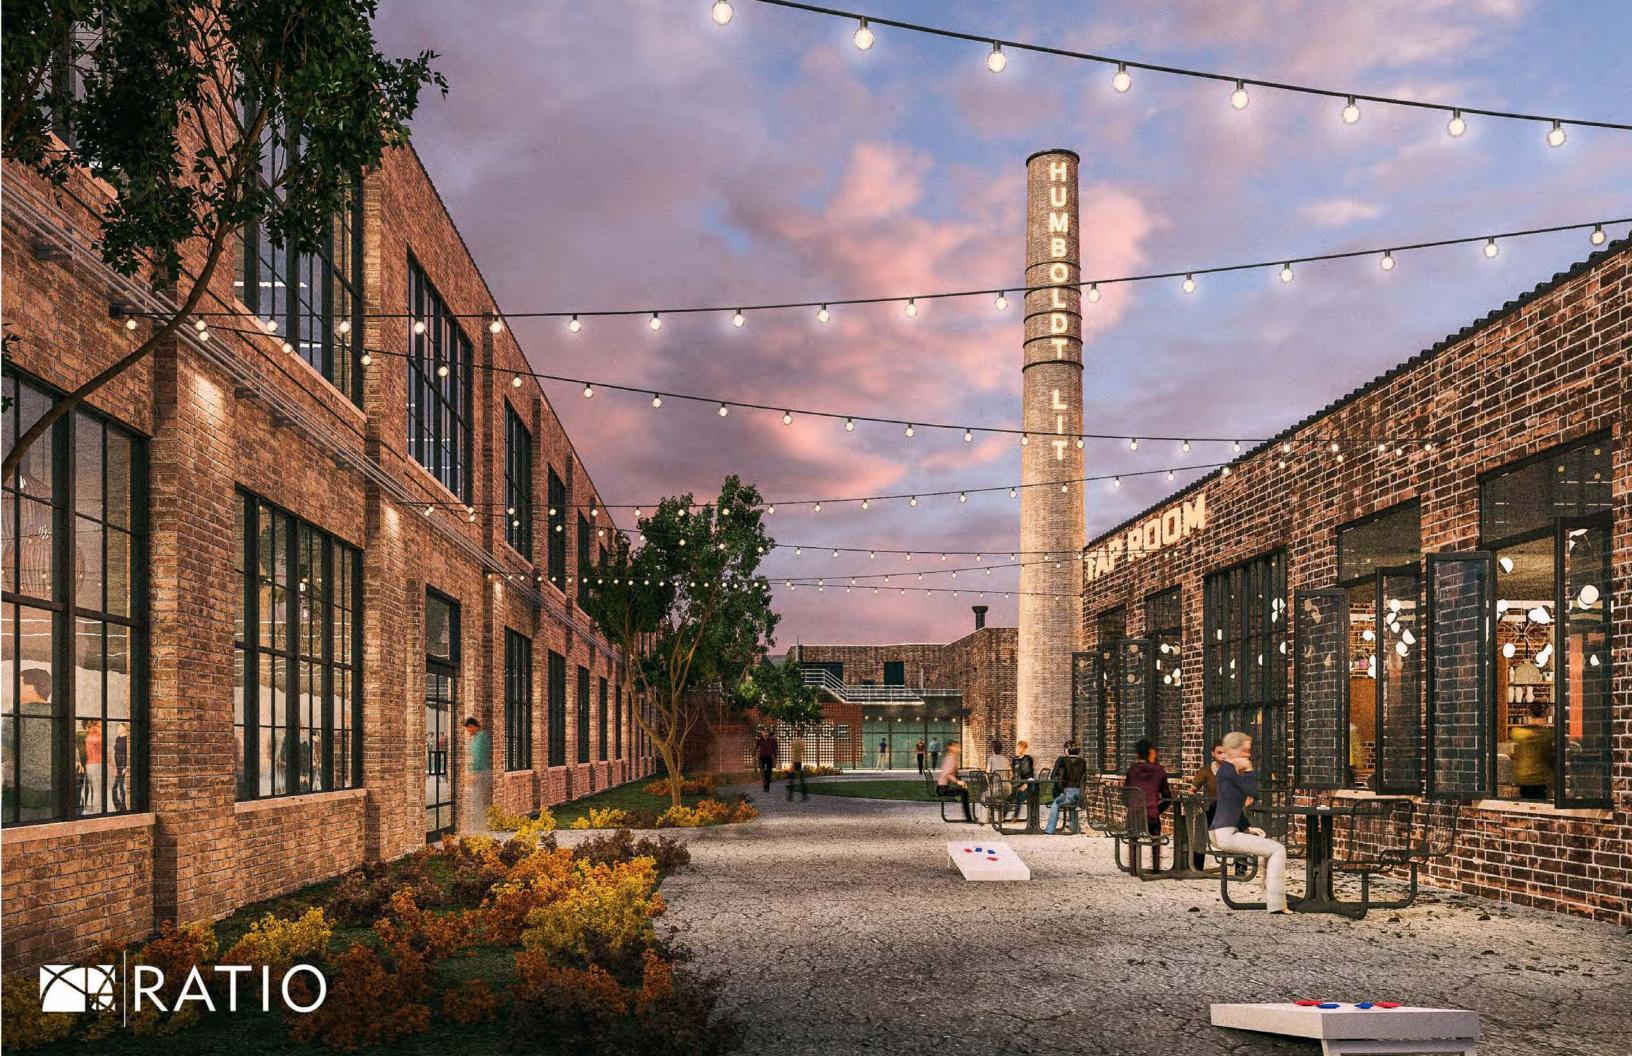

## **HUMBOLDT PARK LIT**

In partnership with the development team of IBT Group & design by Ratio, Cawley Chicago is pleased to present Humboldt Park LIT, at 1334 N Kostner. Spaciously spread over 6.5 acres, HP LIt consists of three purpose-adapted buildings, consisting of 250,000 square feet of commercial space, creating a true urban campus like no other, in the heart of Chicago's bustling Humboldt Park neighborhood. Intended for the creators, innovators and makers, the project offers creative loft office & active flex space from 5,000 - 250,000 Sq.Ft. Extremely generous high-bay space with window lines on all four sides of the buildings flood each space with natural light, while more than 2.5 acres of winding outdoor space creates an engaging open air setting with campus environment.

## **Urban Campus**

- Campus environment spread over 6.5 acres
- 2.5 acres of engaging outdoor space
- Private and communal roof deck opportunities
- Abundance of natural light
- Ample parking and ride-share drop-off
- 50' tall smoke stack retained as climbing wall
- Centrally located outdoor plaza engaging the multiple buildings
- Conveniently located near public transportation & The 606
- Close proximity to thoroughfares provide immediate access EW & NS via: North Ave, Grand Ave, Cicero Ave