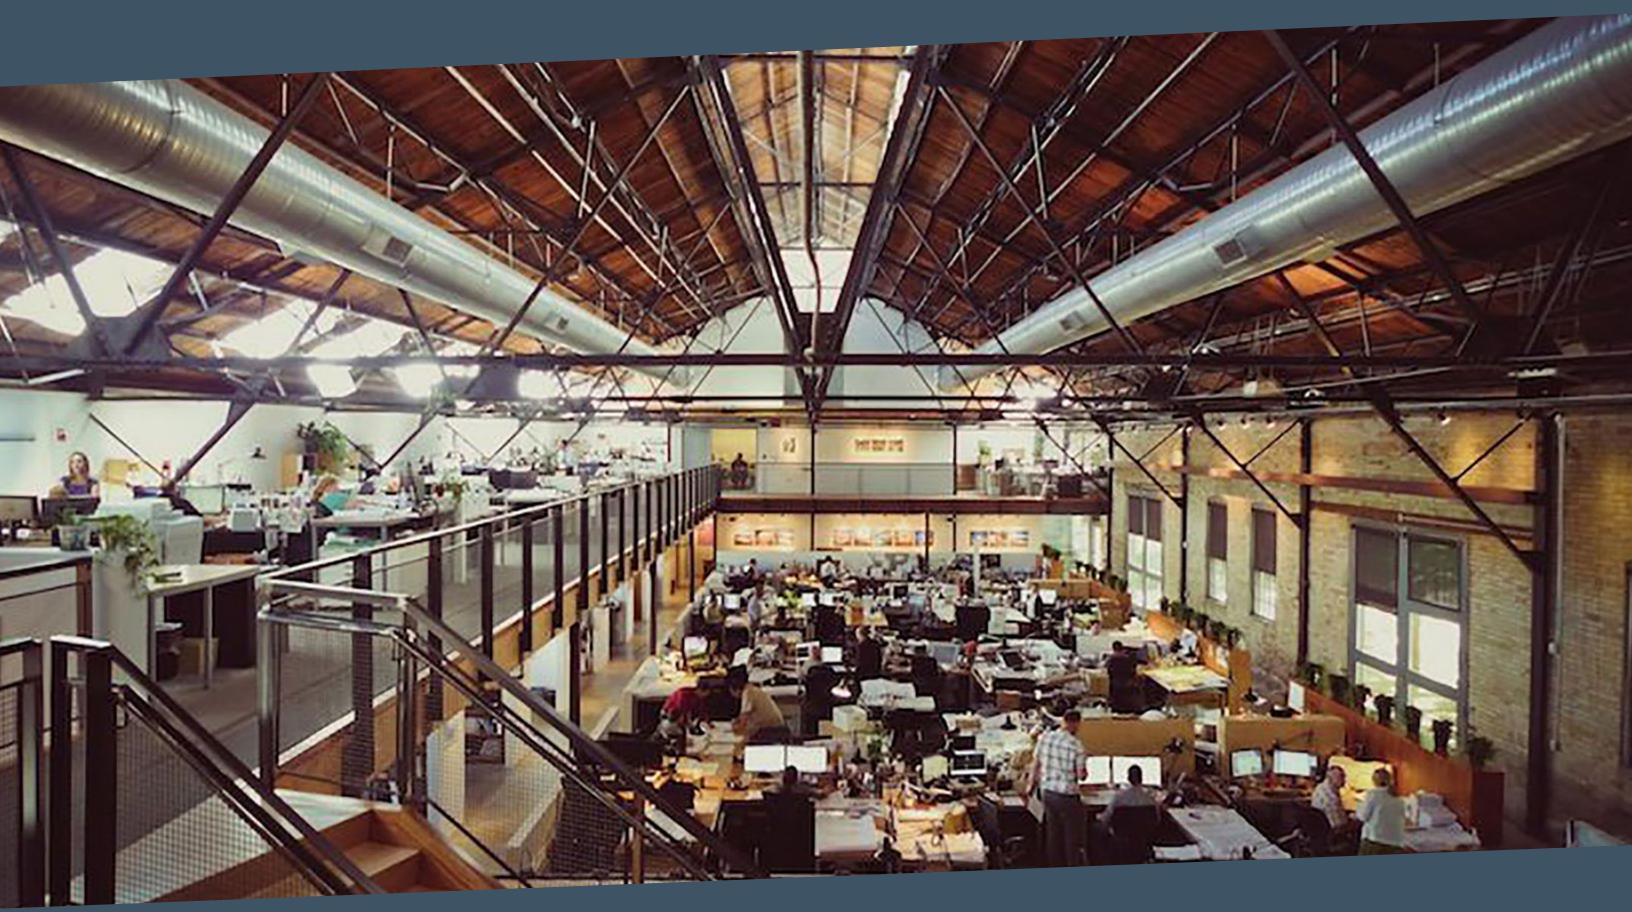

## **HUMBOLDT PARK LIT**

In partnership with the development team of IBT Group & design by Ratio, Cawley Chicago is pleased to present Humboldt Park LIT, at 1334 N Kostner. Spaciously spread over 6.5 acres, HP LIt consists of three purpose-adapted buildings, consisting of 250,000 square feet of commercial space, creating a true urban campus like no other, in the heart of Chicago's bustling Humboldt Park neighborhood. Intended for the creators, innovators and makers, the project offers creative loft office & active flex space from 5,000 - 250,000 Sq.Ft. Extremely generous high-bay space with window lines on all four sides of the buildings flood each space with natural light, while more than 2.5 acres of winding outdoor space creates an engaging open air setting with campus environment.

## **Urban Campus**

- Campus environment spread over 6.5 acres
- 2.5 acres of engaging outdoor space
- Private and communal roof deck opportunities
- Abundance of natural light
- Ample parking and ride-share drop-off
- 50' tall smoke stack retained as climbing wall
- Centrally located outdoor plaza engaging the multiple buildings
- Conveniently located near public transportation & The 606
- Close proximity to thoroughfares provide immediate access EW & NS via: North Ave, Grand Ave, Cicero Ave