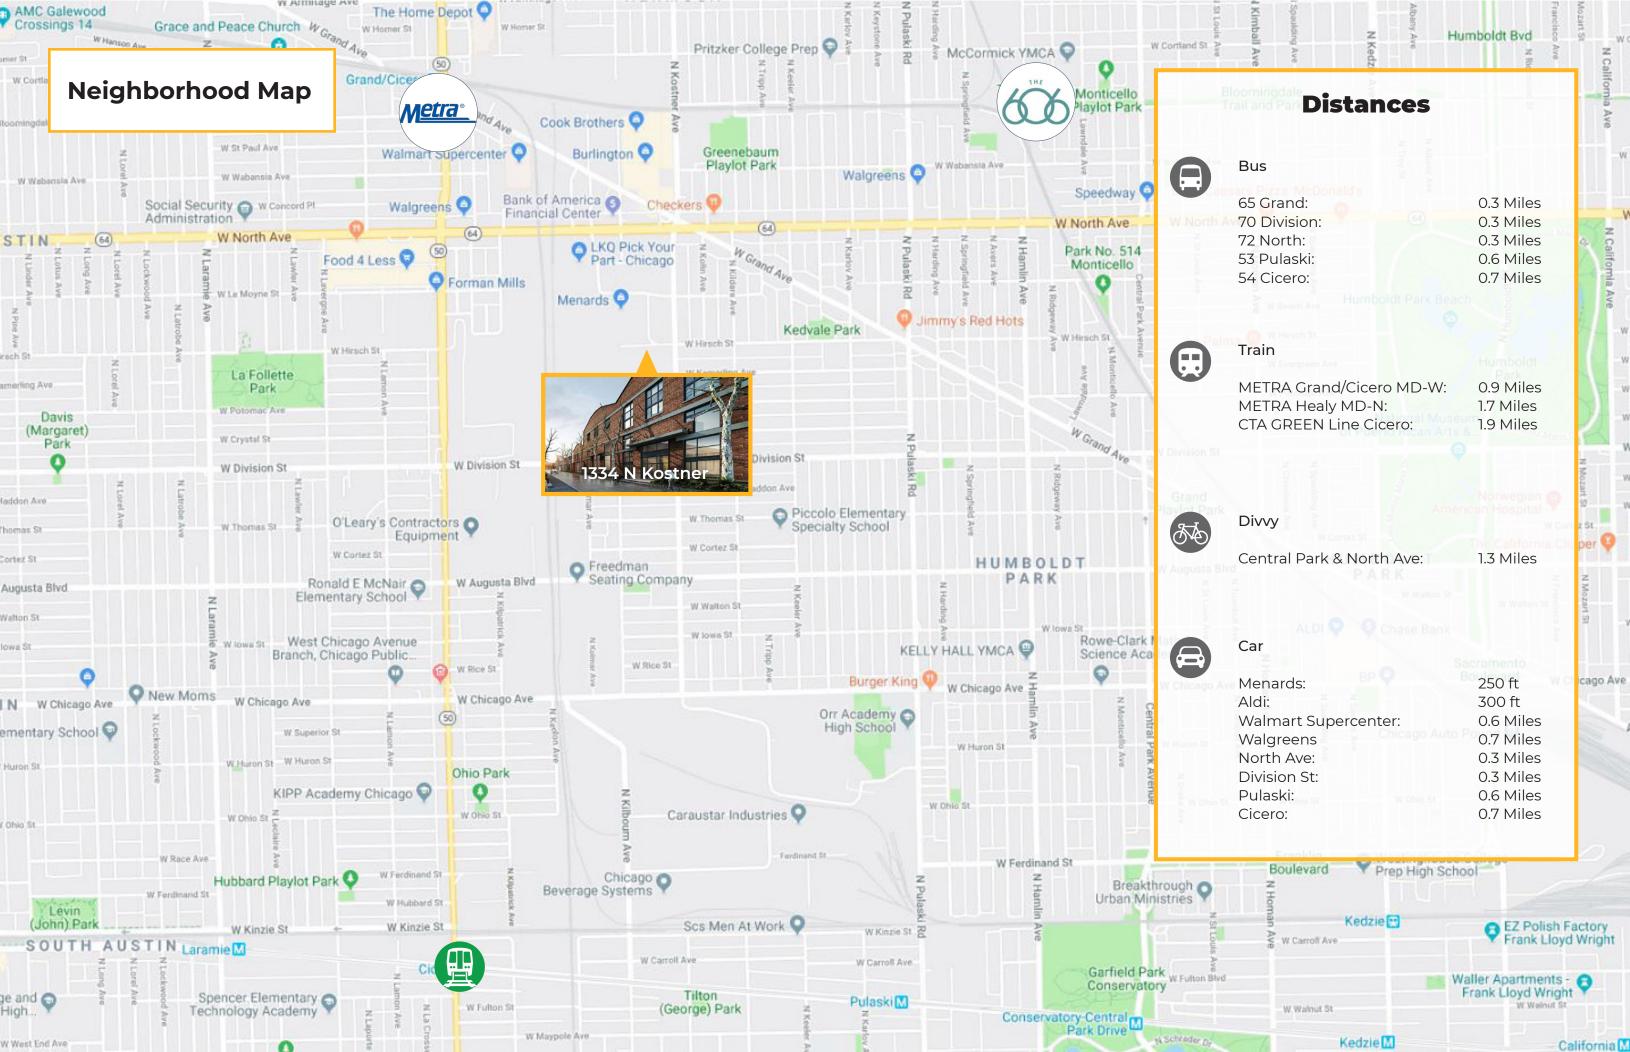

## **Urban Campus**

- Campus environment spread over 6.5 acres
- 2.5 acres of engaging outdoor space
- Private and communal roof deck opportunities
- Abundance of natural light
- Ample parking and ride-share drop-off
- 50' tall smoke stack retained as climbing wall
- Centrally located outdoor plaza engaging the multiple buildings
- Conveniently located near public transportation & The 606
- Close proximity to thoroughfares provide immediate access EW & NS via: North Ave, Grand Ave, Cicero Ave