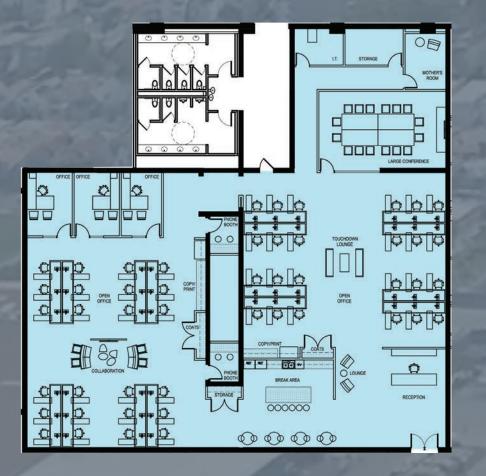

## e Plan 2: 12.500 RSF

Divisible to 5,000 Sq.Ft

Creation.

novation.

Maboration.