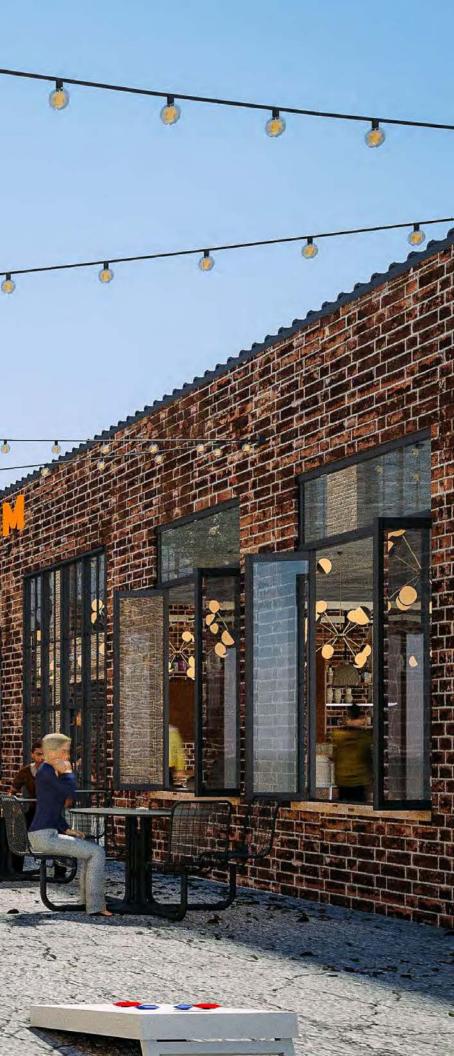

## **HUMBOLDT PARK LIT**

In partnership with the development team of IBT Group & design by Ratio, Cawley Chicago is pleased to present Humboldt Park LIT, at 1334 N Kostner. Spaciously spread over 6.5 acres, HP LIt consists of three purpose-adapted buildings, consisting of 250,000 square feet of commercial space, creating a true urban campus like no other, in the heart of Chicago's bustling Humboldt Park neighborhood. Intended for the creators, innovators and makers, the project offers creative loft office & active flex space from 5,000 - 250,000 Sq.Ft. Extremely generous high-bay space with window lines on all four sides of the buildings flood each space with natural light, while more than 2.5 acres of winding outdoor space creates an engaging open air setting with campus environment.

## **Urban Campus**

- Campus environment spread over 6.5 acres
- 2.5 acres of engaging outdoor space
- Private and communal roof deck opportunities
- Abundance of natural light
- Ample parking and ride-share drop-off
- 50' tall smoke stack retained as climbing wall
- Centrally located outdoor plaza engaging the multiple buildings
- Conveniently located near public transportation & The 606
- Close proximity to thoroughfares provide immediate access EW & NS via: North Ave, Grand Ave, Cicero Ave