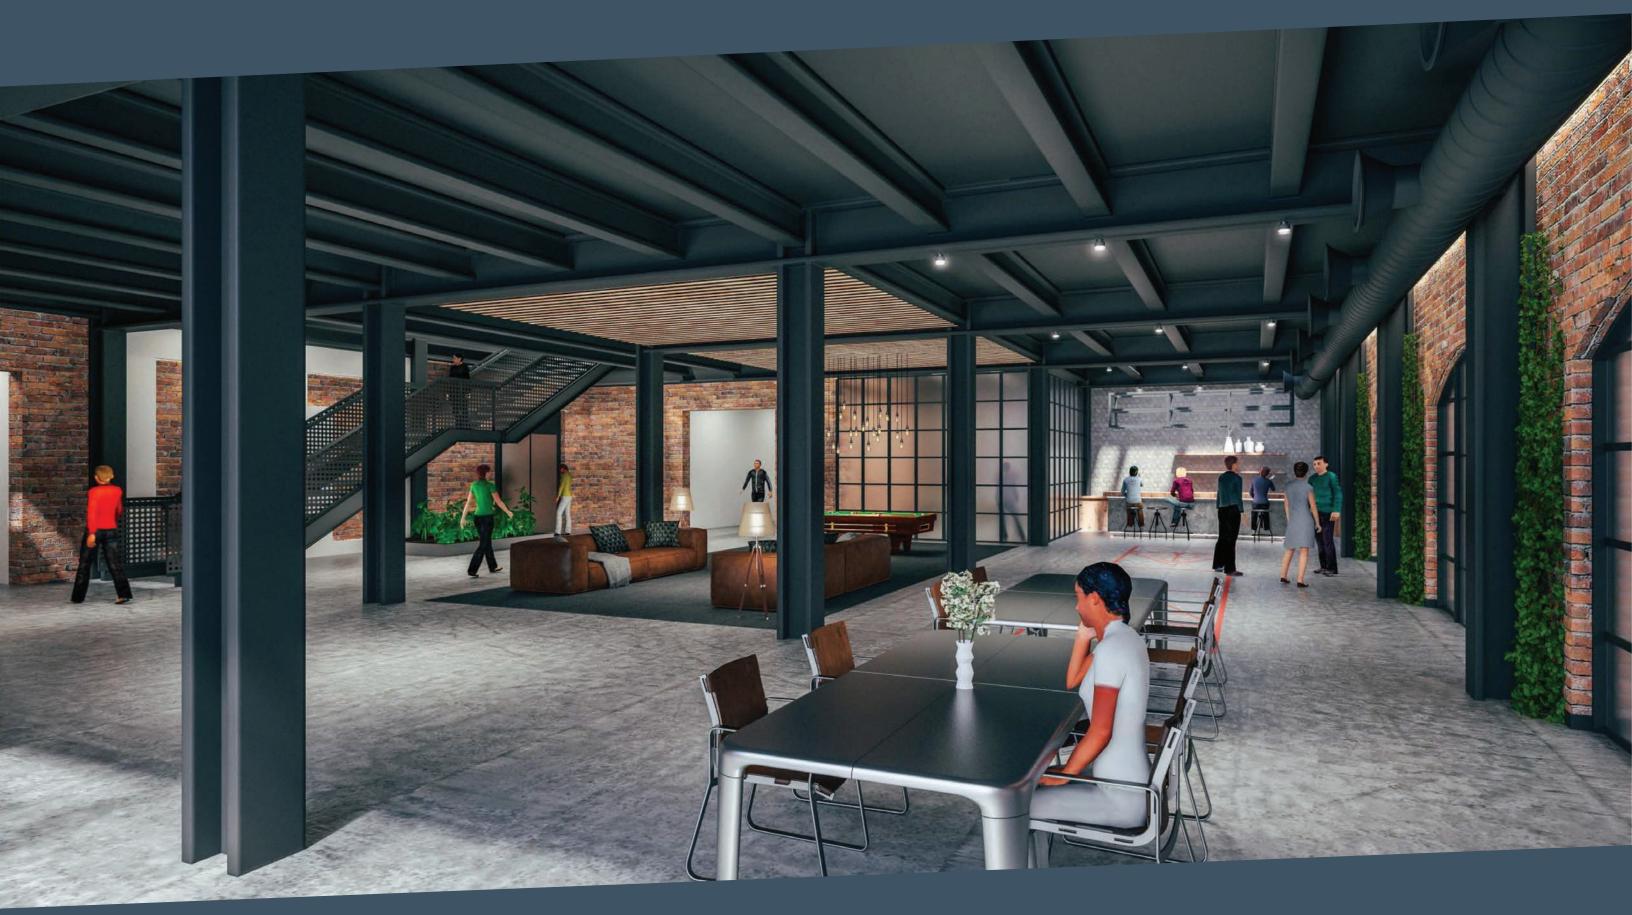

## **HUMBOLDT PARK LIT**

In partnership with the development team of IBT Group & design by Ratio, Cawley Chicago is pleased to present Humboldt Park LIT, at 1334 N Kostner. Spaciously spread over 6.5 acres, HP LIt consists of three purpose-adapted buildings, consisting of 250,000 square feet of commercial space, creating a true urban campus like no other, in the heart of Chicago's bustling Humboldt Park neighborhood. Intended for the creators, innovators and makers, the project offers creative loft office & active flex space from 5,000 - 250,000 Sq.Ft. Extremely generous high-bay space with window lines on all four sides of the buildings flood each space with natural light, while more than 2.5 acres of winding outdoor space creates an engaging open air setting with campus environment.

## **Urban Campus**

- Campus environment spread over 6.5 acres
- 2.5 acres of engaging outdoor space
- Private and communal roof deck opportunities
- Abundance of natural light
- Ample parking and ride-share drop-off
- 50' tall smoke stack retained as climbing wall
- Centrally located outdoor plaza engaging the multiple buildings
- Conveniently located near public transportation & The 606
- Close proximity to thoroughfares provide immediate access EW & NS via: North Ave, Grand Ave, Cicero Ave