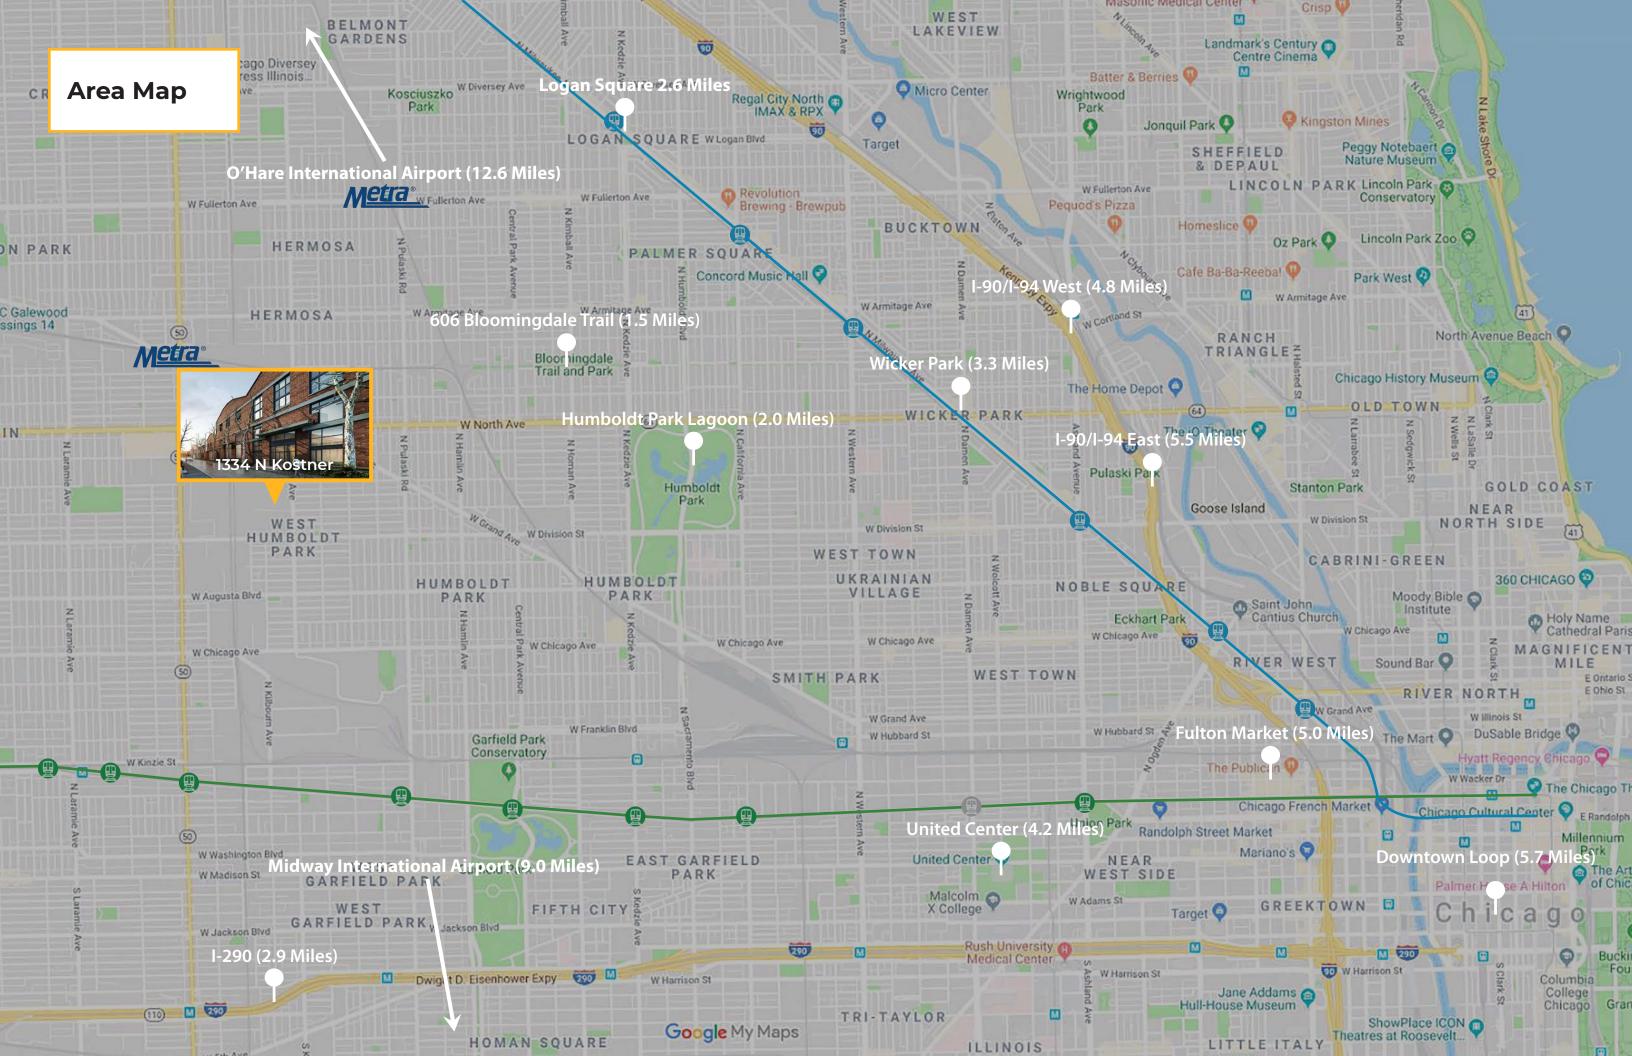

# 1334 N KOSTNER AVE CHICAGO, IL

Humbolat Park

**Doug Hayes** Principal 312.766.4283 dhayes@cawleychicago.com

Nicholas Schaefer Vice President 312.766.4285 nschaefer@cawleychicago.com Zach Pruitt Principal 312.766.4289 zpruitt@cawleychicago.com

## **HUMBOLDT PARK LIT**

In partnership with the development team of IBT Group & design by Ratio, Cawley Chicago is pleased to present Humboldt Park LIT, at 1334 N Kostner. Spaciously spread over 6.5 acres, HP LIt consists of three purpose-adapted buildings, consisting of 250,000 square feet of commercial space, creating a true urban campus like no other, in the heart of Chicago's bustling Humboldt Park neighborhood. Intended for the creators, innovators and makers, the project offers creative loft office & active flex space from 5,000 - 250,000 Sq.Ft. Extremely generous high-bay space with window lines on all four sides of the buildings flood each space with natural light, while more than 2.5 acres of winding outdoor space creates an engaging open air setting with campus environment.