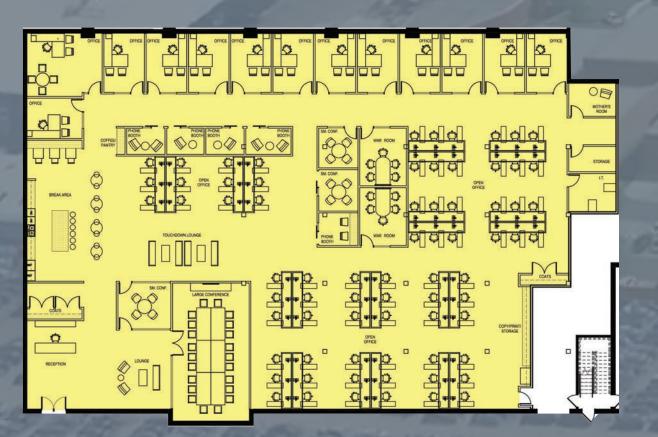

## e Plan 2: 12.500 RSF

Divisible to 5,000 Sq.Ft

Creation.

novation.

Maboration.