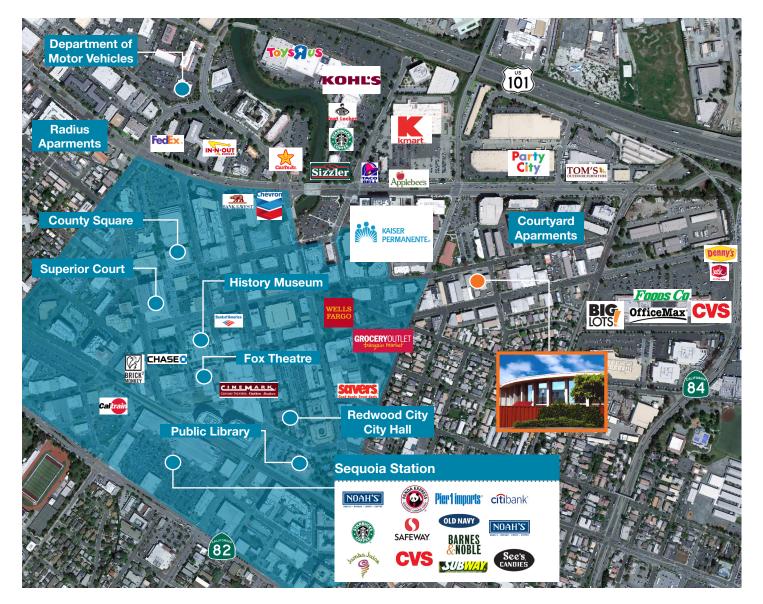

CalTrain and Downtown amenities

Open concept with exposed ceilings

Uses allowed include: Office, Retail, restaurant, health/fitness

Recently remodeled: large open areas, commercial kitchen, private offices. Exterior improvements underway (fencing, asphalt, picnic area)

Zoning: MUC/SB (mixed use/street car Broadway)

Tenant improvements allowance available

Lease rate: \$4.00 NNN (\$0.45/SF)

Call for sale price

### CONTACT

Joe Cammarata 650.769.3516 joec@kiddermathews.com Lic #01366451



kiddermathews.com

## FOR LEASE OR FOR SALE

# 1718 Broadway St & 1270 Marshall St

#### **SITE PLAN**

### CONTACT

#### Joe Cammarata 650.769.3516 joec@kiddermathews.com Lic #01366451





kiddermathews.com

## FOR LEASE OR FOR SALE

# 1718 Broadway St & 1270 Marshall St

#### **AMENITIES MAP**



#### CONTACT

Joe Cammarata 650.769.3516 joec@kiddermathews.com Lic #01366451



kiddermathews.com

## FOR LEASE OR FOR SALE

# 1718 Broadway St & 1270 Marshall St

### **PROPERTY PHOTOS**





### CONTACT

Joe Cammarata 650.769.3516 joec@kiddermathews.com Lic #01366451







kiddermathews.com