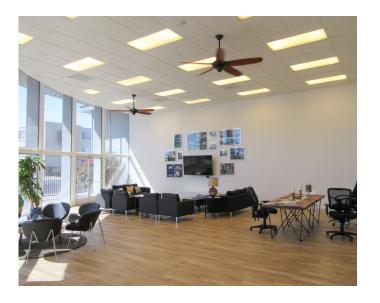

Open concept with exposed ceilings

Uses allowed include: Office, Retail, restaurant, health/fitness

Recently remodeled: large open areas, commercial kitchen, private offices. Exterior improvements underway (fencing, asphalt, picnic area)

### **PROPERTY PHOTOS**