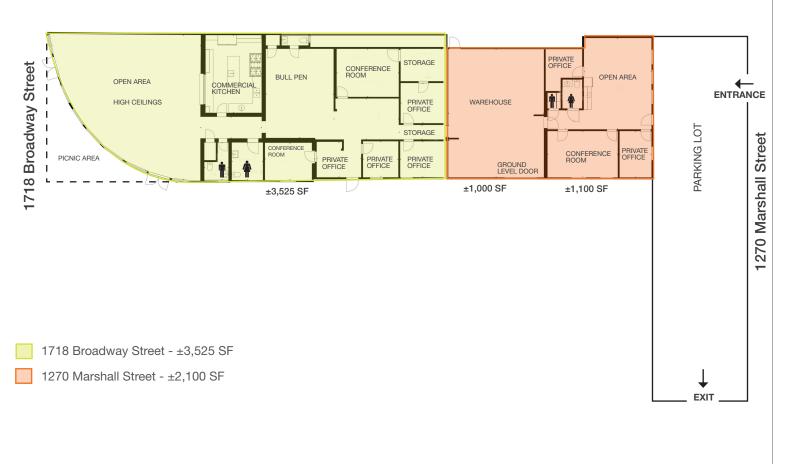

2,100 SF

Office or Retail 1/2 block from Downtown Redwood City

±12 Secured parking spaces

Walking distance to CalTrain and Downtown amenities

Open concept with exposed ceilings

Uses allowed include: Office, Retail, restaurant, health/fitness

Recently remodeled: large open areas, commercial kitchen, private offices. Exterior improvements underway (fencing, asphalt, picnic area)

Zoning: MUC/SB (mixed use/street car Broadway)

Tenant improvements allowance available

Lease rate: \$4.00 NNN (\$0.45/SF)

Call for sale price

### CONTACT

Joe Cammarata 650.769.3516 joec@kiddermathews.com Lic #01366451



kiddermathews.com

## FOR LEASE OR FOR SALE

# 1718 Broadway St & 1270 Marshall St

#### **SITE PLAN**

### CONTACT

#### Joe Cammarata 650.769.3516 joec@kiddermathews.com Lic #01366451





kiddermathews.com

## FOR LEASE OR FOR SALE

# 1718 Broadway St & 1270 Marshall St

#### **AMENITIES MAP**



#### CONTACT

Joe Cammarata 650.769.3516 joec@kiddermathews.com Lic #01366451



kiddermathews.com

## FOR LEASE OR FOR SALE

# 1718 Broadway St & 1270 Marshall St

### **PROPERTY PHOTOS**





### CONTACT

Joe Cammarata 650.769.3516 joec@kiddermathews.com Lic #01366451







kiddermathews.com