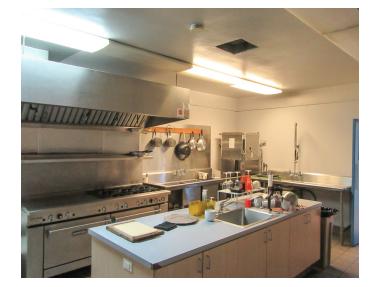

Open concept with exposed ceilings

Uses allowed include: Office, Retail, restaurant, health/fitness

Recently remodeled: large open areas, commercial kitchen, private offices. Exterior improvements underway (fencing, asphalt, picnic area)

### **PROPERTY PHOTOS**