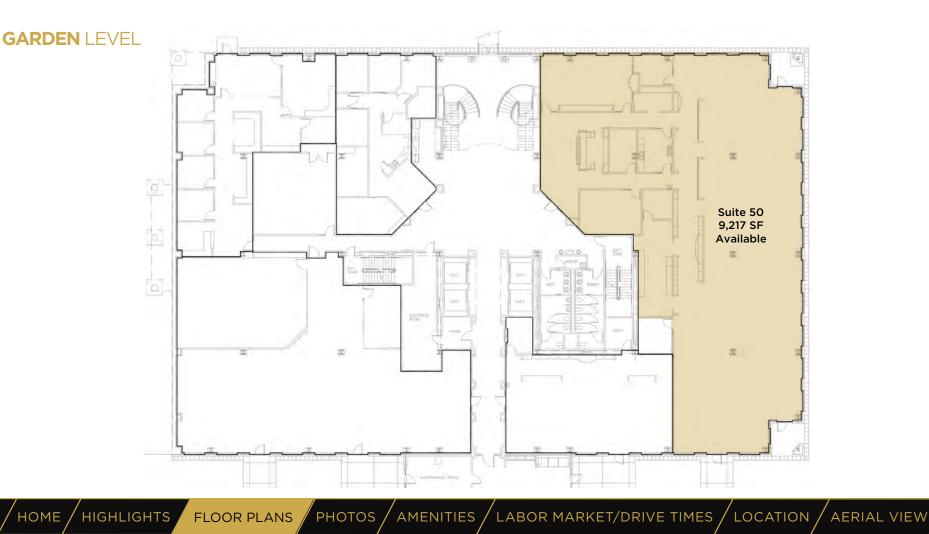

### **PROPERTY** HIGHLIGHTS

- Briarcliff is a premiere, Class "A" mixed-use office, retail and residential development, over 630,000 SF of commercial space and 1,200 residential units
- Close in location in the heart of the metro area, within 10 minutes of Downtown, River Market and Crossroads
- On site Briarcliff property management consistently receives 95% tenant satisfaction ratings, which insures your employee comfort and security
- Due to this Central Metro location and amenities, Briarcliff Office Park historically maintains highest occupancy rates in the Kansas City area
- Available Suites:
  - Suite 50 9,217 SF
  - Suite 200 3,128 SF
  - Suite 210 2,743 SF
  - Suite 275 4,982 SF
  - Total Contiguous = 10,853 SF