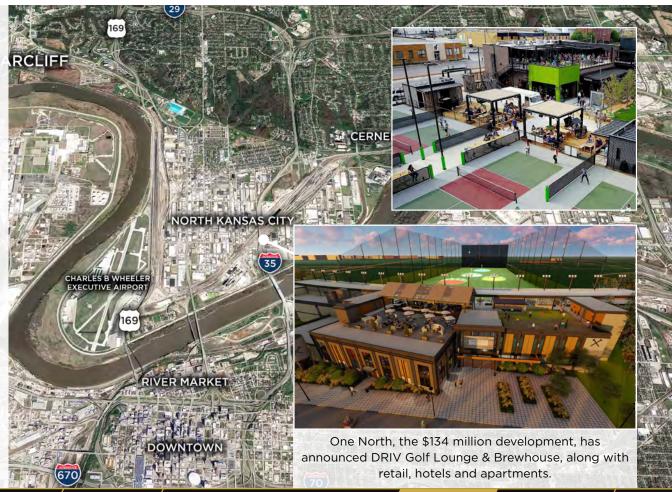

### THE NEW NORTH

- Briarcliff is situated between Parkville and North Kansas City
- Parkville & North Kansas City Schools are in the top rated Missouri schools in the Metro area
- During 2016, 37% of the Metro housing starts were in Clay and Platte Counties, a portion of the 17% Metro increase
- During 2016 the KC Metro had \$2.49 billion in commercial and multifamily starts, a 40% increase over 2015
- 16 restaurants in North Kansas City and 2 casinos
- Sports Bars and Class A restaurants such as Trezo Mare and Piropos are within 5 minutes drive time
- North Kansas City & St. Luke's Hospitals
- Close proximity to Cerner HQ, GM Assembly Plant and the Charles B. Wheeler Downtown Airport
- In 2016, there were 741 new jobs created in Kansas City North
- North Kansas City is home to 5 microbreweries and 1 distillery