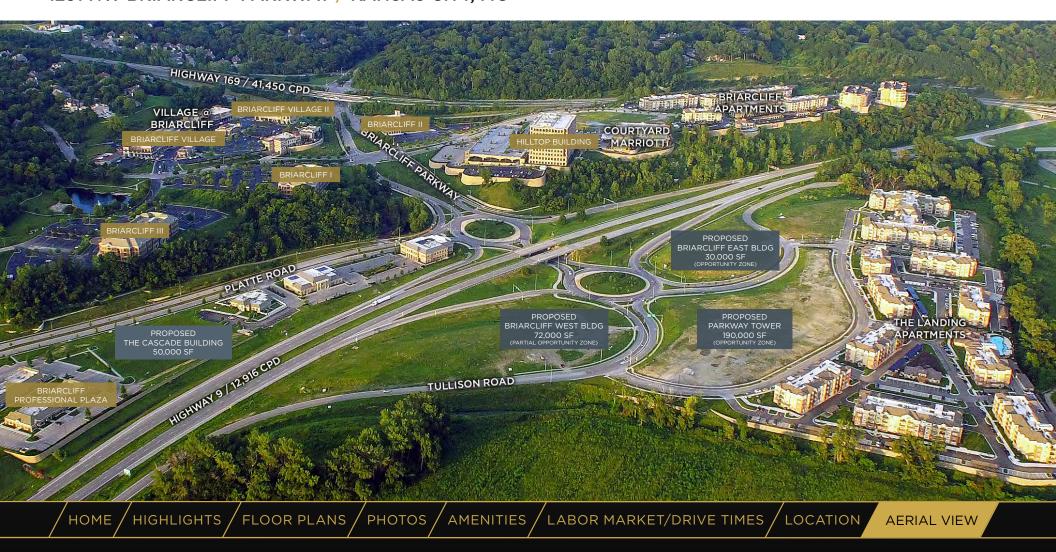

se proximity to Cerner HQ, GM Assembly Plant and the Charles B. Wheeler Downtown Airport
- In 2016, there were 741 new jobs created in Kansas City North
- North Kansas City is home to 5 microbreweries and 1 distillery



### HOME / HIGHLIGHTS / FLOOR PLANS / PHOTOS / AMENITIES / LABOR MARKET/DRIVE TIMES / LOCATION

For more information, please contact:

Suzanne Dimmel, CCIM Director +1 816 412 0271 suzanne.dimmel@cushwake.com

Craig Kelly, SIOR Director +1 816 412 0279 craig.kelly@cushwake.com Leonard Popplewell Associate +1 816 412 0236 leonard.popplewell@cushwake.com

Andrew Greene Associate +1 816 216 5654 andrew.greene@cushwake.com 4600 Madison Avenue, Suite 800 Kansas City, MO 64112 Main +1 816 221 2200 Fax +1 816 842 2798 cushmanwakefield.com

AERIAL VIEW

# BRIARCLIFF HILLTOP BLDG



For more information, please contact:

Suzanne Dimmel, CCIM Director +1 816 412 0271 suzanne.dimmel@cushwake.com

Craig Kelly, SIOR Director +1 816 412 0279 craig.kelly@cushwake.com Leonard Popplewell Associate +1 816 412 0236 leonard.popplewell@cushwake.com

Andrew Greene Associate +1 816 216 5654 andrew.greene@cushwake.com 4600 Madison Avenue, Suite 800 Kansas City, MO 64112 Main +1 816 221 2200 Fax +1 816 842 2798 cushmanwakefield.com