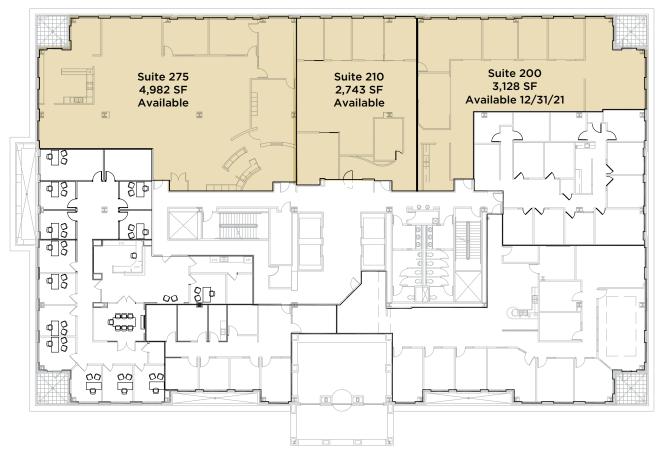

### **PROPERTY** HIGHLIGHTS

- Briarcliff is a premiere, Class "A" mixed-use office, retail and residential development, over 630,000 SF of commercial space and 1,200 residential units
- Close in location in the heart of the metro area, within 10 minutes of Downtown, River Market and Crossroads
- On site Briarcliff property management consistently receives 95% tenant satisfaction ratings, which insures your employee comfort and security
- Due to this Central Metro location and amenities, Briarcliff Office Park historically maintains highest occupancy rates in the Kansas City area
- Available Suites:
  - Suite 50 9,217 SF
  - Suite 200 3,128 SF
  - Suite 210 2,743 SF
  - Suite 275 4,982 SF
  - Total Contiguous = 10,853 SF

## BRIARCLIFF HILLTOP 1251 NW BRIARCLIFF PARKWAY / KANSAS CITY, MO

SECOND LEVEL

Total Contiguous = 10,853 SF

HIGHLIGHTS FLOOR PLANS LABOR MARKET/DRIVE TIMES LOCATION AERIAL VIEW HOME PHOTOS **AMENITIES** 