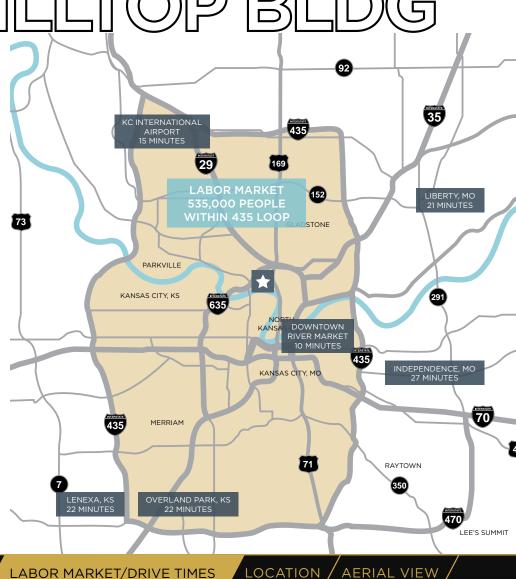

## BRIARCLIFF HILLTOP 1251 NW BRIARCLIFF PARKWAY / KANSAS CITY, MO

- Moving to Briarcliff is an investment which provides long lasting value to users and occupiers
- High quality retail amenities within The Village at Briarcliff (www.thevillageatbriarcliff.com)
- Two of Kansas City's highly rated regionally acclaimed destination restaurants; Trezo Mare and Piropos
- Easy access to all Metro highways and ideal location to serve the Kansas City Metro area
- Less than 22 minutes from all communities along the I-435 loop
- Easy commute for the 535,000 person labor market within the I-435 loop
- Less than ten minutes from the River Market, Downtown and the iconic Crossroads District
- On site nature trails provide hiking and biking amenities along the river
- From 2016, there have been 3,467 new jobs created in the Crossroads, Downtown and Kansas City North markets
- Center of the labor market