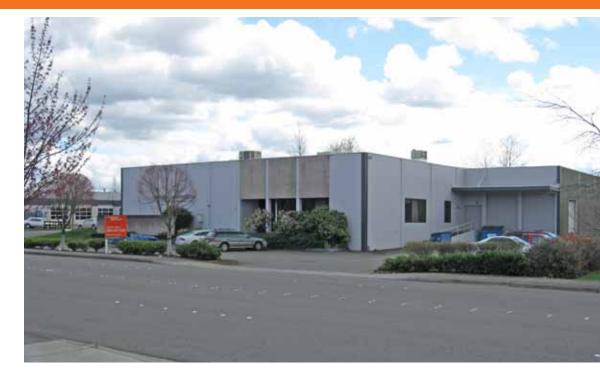

# For Lease

# 401 Baker Boulevard

Tukwila, WA

### **Features**

Building RSF: Approx 17,400 total RSF of

area which includes approx

4,319 SF of office showroom

Land area: 1.14 acres with approx 48

parking spaces

Year built: 1963 original

1989 improved

Zoning: TUC

Construction: CTU

Truck access: 2 dock-high doors

1 ramp door

Clear height: Approx 16' clear

For lease: \$11,205.00 per month, NNN

Estimated NNN's \$0.14 PSF