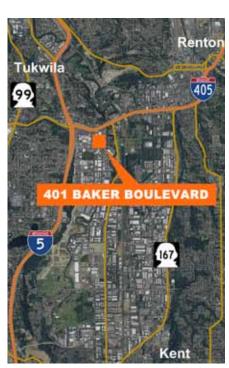

# For Lease

# 401 Baker Boulevard

Tukwila, WA



#### Contact

Al Robertson 206.248.7322 alr@kiddermathews.com

### **Features**

Building RSF: Approx 17,400 total RSF of

area which includes approx

4,319 SF of office showroom

Land area: 1.14 acres with approx 48

parking spaces

Year built: 1963 original

1989 improved

Zoning: TUC

Construction: CTU

Truck access: 2 dock-high doors

1 ramp door

Clear height: Approx 16' clear

For lease: \$11,205.00 per month, NNN

Estimated NNN's \$0.14 PSF

## Location



# For Lease

## 401 Baker Boulevard



### Contact

**Al Robertson** 206.248.7322

alr@kiddermathews.com