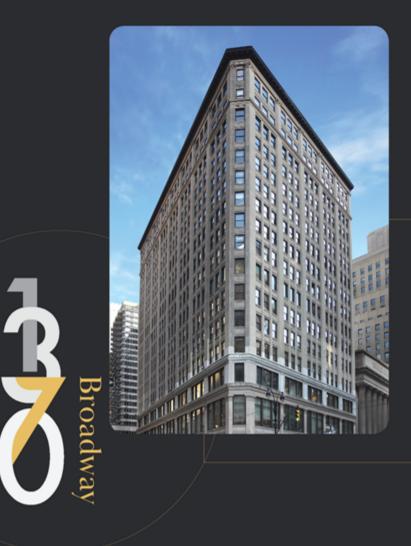

## Modern. Edgy. Lofty.

The epicenter of the commuter triangle Boutique building with sleek modern lobby 13' slab-to-slab heights excellent for all ceiling treatments