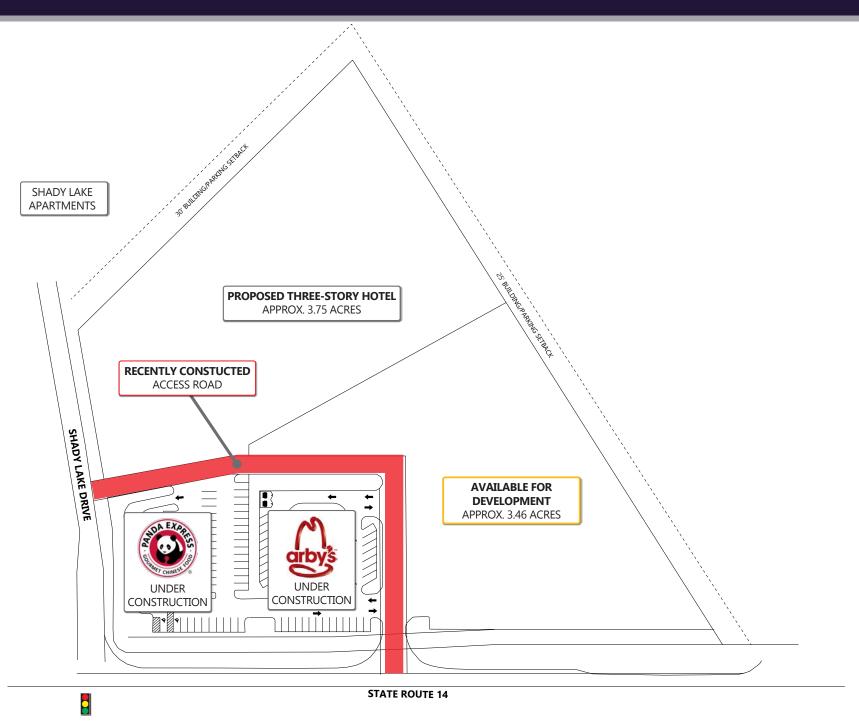

## **PROPERTY HIGHLIGHTS**

- One parcel remaining adjacent to Panda Express and Arby's which are currently under construction
- Available for sale or ground lease.
- Direct access to SR14 with tremendous traffic counts exceeding 35,699 cars per day
- Nearby tenants include Home Depot, Lowes', Target, Giant Eagle, and Walmart