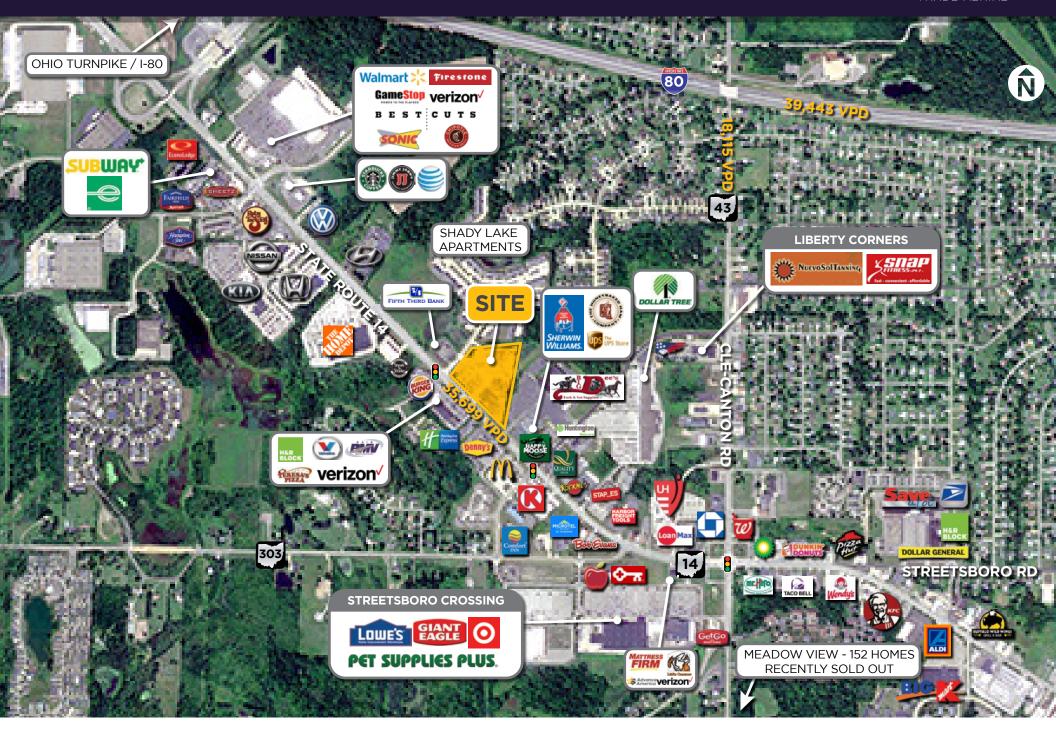

## **PROPERTY HIGHLIGHTS**

- One parcel remaining adjacent to Panda Express and Arby's which are currently under construction
- Available for sale or ground lease.
- Direct access to SR14 with tremendous traffic counts exceeding 35,699 cars per day
- Nearby tenants include Home Depot, Lowes', Target, Giant Eagle, and Walmart