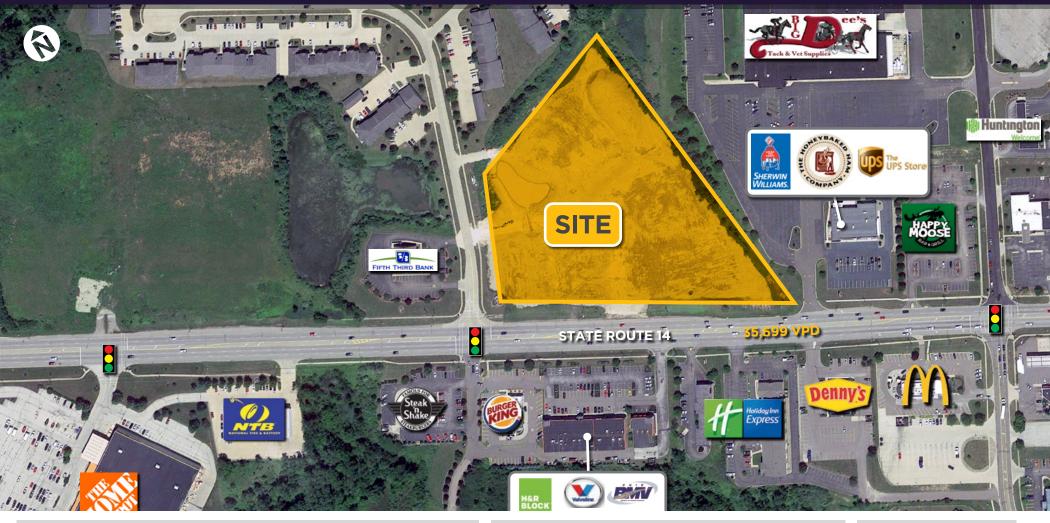

## **PROPERTY HIGHLIGHTS**

- One parcel remaining adjacent to Panda Express and Arby's which are currently under construction
- Available for sale or ground lease.
- Direct access to SR14 with tremendous traffic counts exceeding 35,699 cars per day
- Nearby tenants include Home Depot, Lowes', Target, Giant Eagle, and Walmart