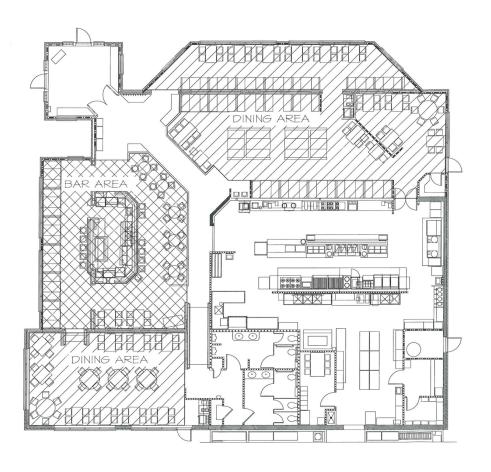

## **RESTAURANT BUILDIING**

2049 Scenic Highway, Snellville, GA 30078

SITE PLAN

BAR AREA 1060 SQ. FT DINING AREAS 2257 SQ. FT BUILDING AREA 6650 SQ. FT BAR PERCENTAGE 16%

BUILDING CODE: -1994 STANDARD BUILDING CODE

OCCUPANCY GROUP: -SMALL ASSEMBLY

CONSTRUCTION TYPE:
-TYPE V
-UNPROTECTED, SPRINKLER
INFORMATION NOT KNOWN

TOTAL SEATING: 250

PROTOTYPE 2

SLAB ON GRADE

BAR JOIST WITH METAL DECK