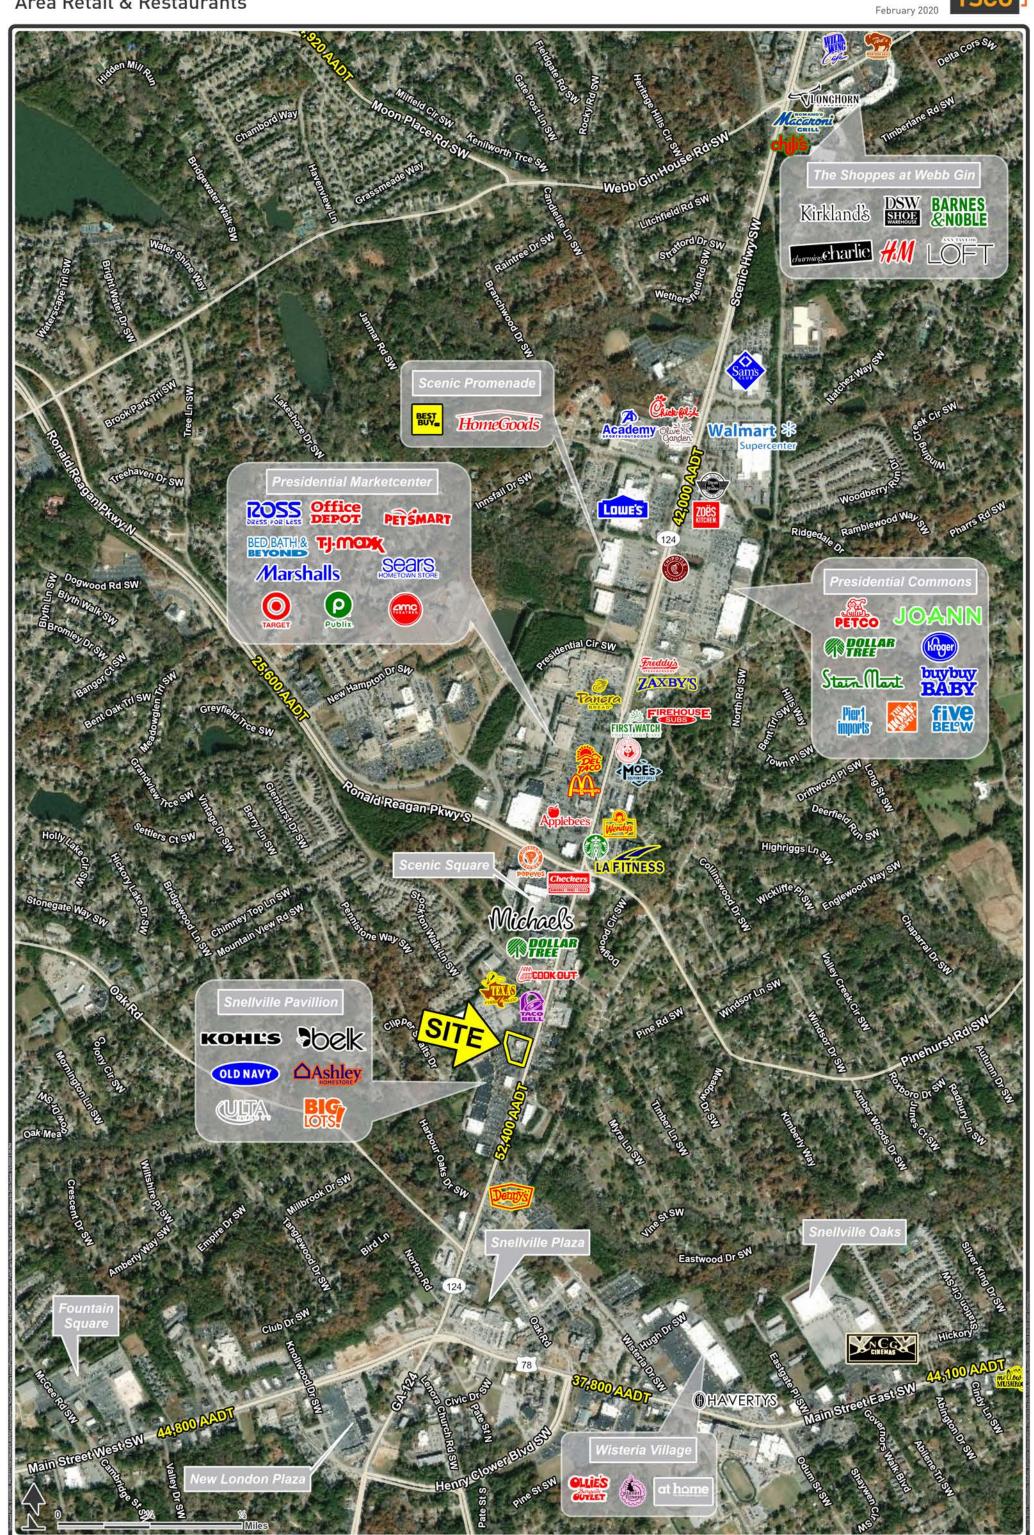

\$107,073 | \$102,313 | \$95,968 |
| Daytime Population     | 12,410    | 55,058    | 135,151  |

#### **EXCLUSIVE AGENT(S)**

ALAN SHAW • alan.shaw@tscg.com • 770.955.2434

DREW LEWIS • drew.lewis@tscg.com • 770.955.2434



## **RESTAURANT BUILDIING**

2049 Scenic Highway, Snellville, GA 30078

SITE PLAN



BAR AREA 1060 SQ. FT DINING AREAS 2257 SQ. FT BUILDING AREA 6650 SQ. FT BAR PERCENTAGE 16%

BUILDING CODE: -1994 STANDARD BUILDING CODE

OCCUPANCY GROUP: -SMALL ASSEMBLY

CONSTRUCTION TYPE:
-TYPE V
-UNPROTECTED, SPRINKLER
INFORMATION NOT KNOWN

TOTAL SEATING: 250

PROTOTYPE 2

SLAB ON GRADE

BAR JOIST WITH METAL DECK

### **EXCLUSIVE AGENT(S)**

ALAN SHAW • alan.shaw@tscg.com • 770.955.2434

DREW LEWIS • drew.lewis@tscg.com • 770.955.2434



# Snellville

Area Retail & Restaurants