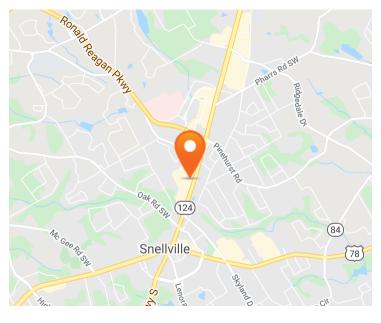

#### LOCATION OVERVIEW

Site is located just south of the intersection of Ronald Regan Pkwy & Scenic Hwy