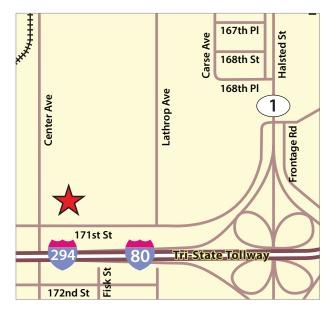

# **HIGHLIGHTS & FEATURES**

- Immediate access to I-80/I-294
- Functional 24' clear building with above standard loading
- Professionally owned & managed

Brian C. Vanosky Principal bvanosky@lee-associates.com D 773.355.3023 **Conor M. Byrne** Associate cbyrne@lee-associates.com D 773.355.3024