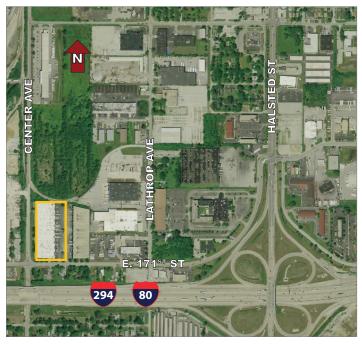

# **HIGHLIGHTS & FEATURES**

- Immediate access to I-80/I-294
- Functional 24' clear building with above standard loading
- Professionally owned & managed

Brian C. Vanosky Principal bvanosky@lee-associates.com D 773.355.3023 **Conor M. Byrne** Associate cbyrne@lee-associates.com D 773.355.3024