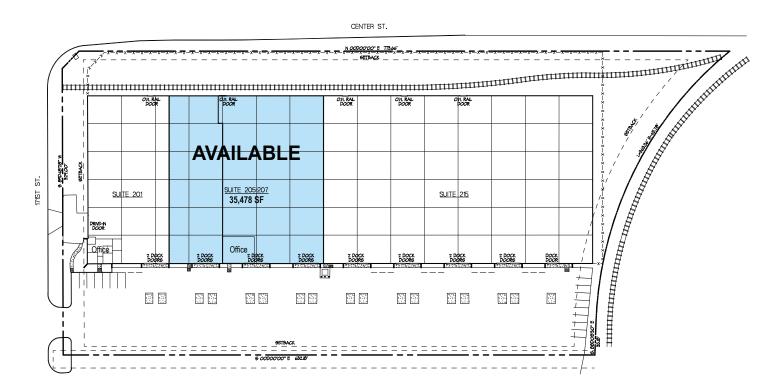

#### **BUILDING SPECIFICATIONS**

| BUILDING SIZE:             | 114,988 SF                                                    |
|----------------------------|---------------------------------------------------------------|
| CLEARANCE:                 | 24' clear                                                     |
| LOADING:                   | 17 exterior docks<br>1 drive-in door<br>5 overhead rail doors |
| RAIL:                      | Available                                                     |
| TYPICAL BAY:               | 40' x 32'                                                     |
| AVAILABLE                  | Unit 205/207                                                  |
|                            |                                                               |
| UNIT SIZE:                 | 35,478 SF                                                     |
| UNIT SIZE:<br>OFFICE AREA: | 35,478 SF<br>±1,200 SF                                        |
|                            |                                                               |