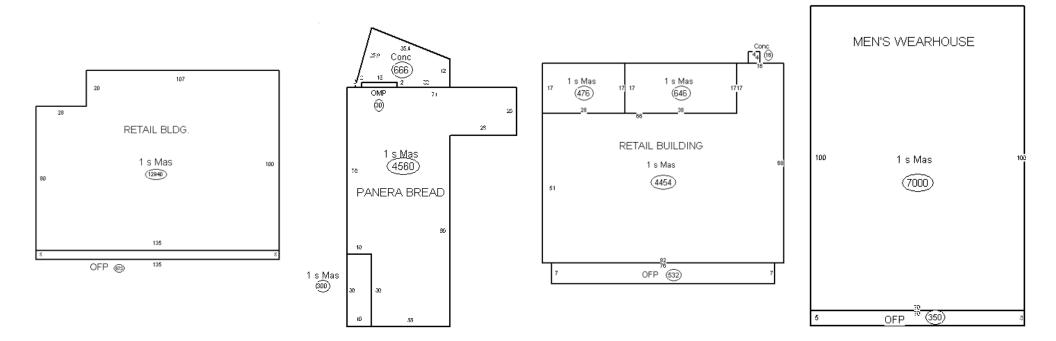

### Floor Plan

Jeremiah Baron & CO.

Commercial Real Estate, LLC

| Listing Agent:                     | Office:                      |  |
|------------------------------------|------------------------------|--|
| Jeremiah Baron                     | 49 SW Flagler Ave. Suite 301 |  |
| 772-528-0506                       | Stuart FL, 34994             |  |
| jbaron@commercialrealestatellc.com | 772-286-5744                 |  |
|                                    |                              |  |