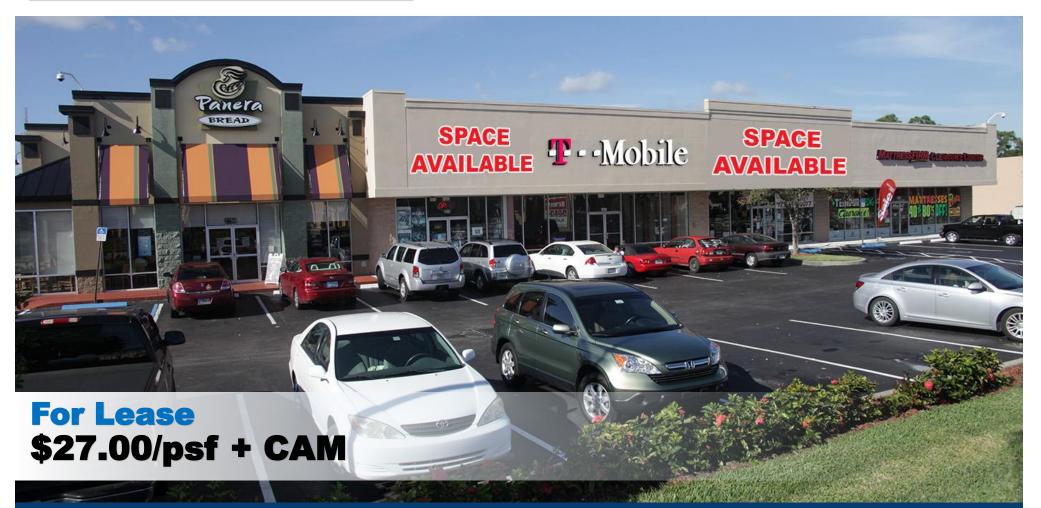

### **Property Details**

| Location:          | 2800 NW Federal Highway, Stuart FL 34994 |  |  |
|--------------------|------------------------------------------|--|--|
| Lease Rate:        | \$27.00/psf + CAM                        |  |  |
| Lease Space:       | 1,500 - 3,000 SF                         |  |  |
| Building Size:     | 30,376 SF                                |  |  |
| Building Type:     | Shopping Center                          |  |  |
| Acreage:           | 3.56 AC                                  |  |  |
| Frontage:          | 333'                                     |  |  |
| Traffic Count:     | 62,798 average daily traffic             |  |  |
| Year Built:        | 2001                                     |  |  |
| Construction Type: | Unknown                                  |  |  |
| Parking Spaces:    | 55                                       |  |  |
| Zoning:            | B1 / GC                                  |  |  |
| Land Use:          | Store Building                           |  |  |
|                    |                                          |  |  |

Great leasing opportunity available at the most highly profiled plaza on the Treasure Coast, directly in front of the Treasure Coast Simon Mall. Anchored by all national & regional tenants including: Panera Bread, Men's Warehouse, Play N Trade, T-Mobile, Stanton Optical & Vapor Shark.

Jensen Beach Shoppes boasts one of the most visible plaza's on US Highway 1 with some of the highest traffic counts on the Treasure Coast.

Listing Agent: Jeremiah Baron 772-528-0506 jbaron@commercialrealestatellc.com