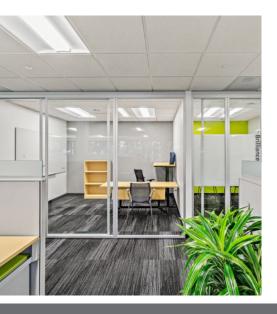

### HIGHLIGHTS

- + Available immediately
- + Rental rate: \$42.00 / psf / yr full service
- + Newly built-out space + sublandlord to construct new reception and kitchen
- + Master Lease Expires July 31, 2028
- + Shorter term subleases considered. Minimum 3 years to full term
- + Plug and Play ready with furniture available
- + Parking ratio: 4.58 / 1,000 RSF (surface and covered available)