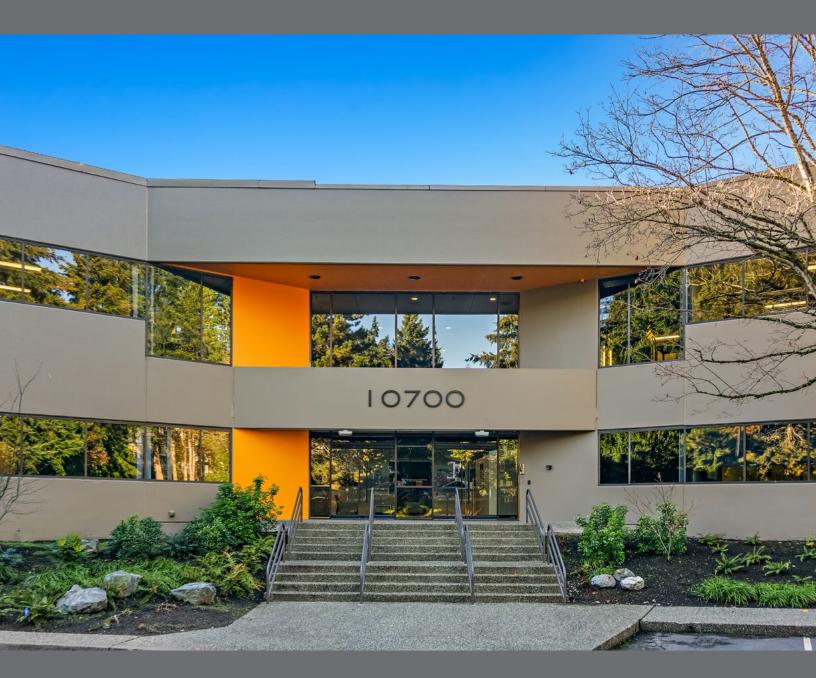

10700 NORTHUP WAY | BELLEVUE, WA 98004

# 10700 BUILDING





#### **SPACE**

### HIGHLIGHTS

- + Available immediately
- + Rental rate: \$42.00 / psf / yr full service
- + Newly built-out space + sublandlord to construct new reception and kitchen
- + Master Lease Expires July 31, 2028
- + Shorter term subleases considered. Minimum 3 years to full term
- + Plug and Play ready with furniture available
- + Parking ratio: 4.58 / 1,000 RSF (surface and covered available)

#### SPACE AVAILABLE





#### **ADDITIONAL FEATURES**



Fitness center + showers



Adjacent to the Cross Kirkland Corridor trail



520 Bike Trail



Located next to South Kirkland Park and Ride



Avante Market on site



## FLOOR PLAN









Sam Ziemba +1 425 974 4005 sam.ziemba@am.jll.com

Jake Bos +1 425 974 4086 jake.bos@am.jll.com