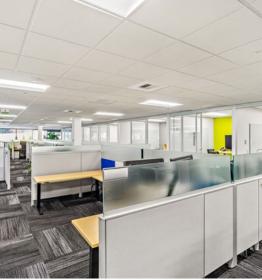

### HIGHLIGHTS

- + Available immediately
- + Rental rate: \$42.00 / psf / yr full service
- + Newly built-out space + sublandlord to construct new reception and kitchen
- + Master Lease Expires July 31, 2028
- + Shorter term subleases considered. Minimum 3 years to full term
- + Plug and Play ready with furniture available
- + Parking ratio: 4.58 / 1,000 RSF (surface and covered available)