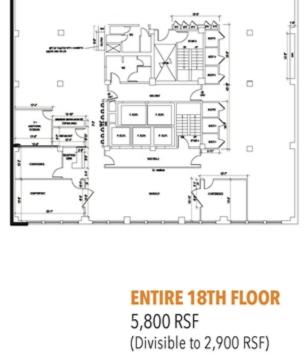

## WEST • 37TH

**THREE CREATIVE FULL FLOORS AVAILABLE** 

**NEWMARK** 

**COMMENTS** 

**PREMISES** 

Entire 11th Floor: 10,000 RSF Entire 18th Floor: 5,800 RSF (Divisible to 2,900 RSF)

**JAMIE JACOBS** 

Entire 4th Floor: 10,500 RSF

## **ENTIRE 4TH FLOOR** 10,500 RSF

FLOOR 4

**FLOOR 18** 

WEST • **BRITTANY SILVER JAMIE JACOBS** 

t 212-372-2487

**NEWMARK** 

DOWNLOAD BROCHURE

125 Park Avenue, New York, NY 10017 t 212-372-2487 The information contained herein has been obtained from sources deemed reliable but has not been verified and no guarantee, warranty or representation, either express or implied, is made with respect to such information. Terms of sale or lease and availability are subject to change or withdrawal without notice. ©2022 Newmark. All Rights Reserved.