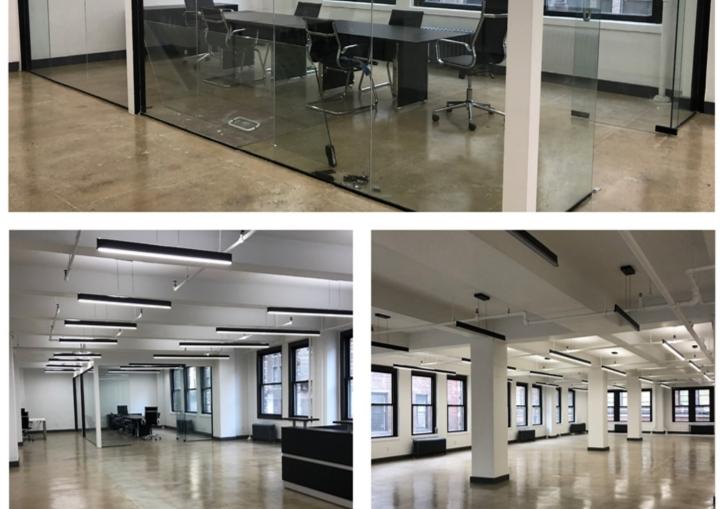

New open collaborative pantry

exposed ceilings

Floort is divisible

Brand new full floor

ample natural light · Landlord will build to suit

- Private rooftop can be made available

· Beautiful new concrete floors and

Windows on three sides providing

**NEWMARK** 