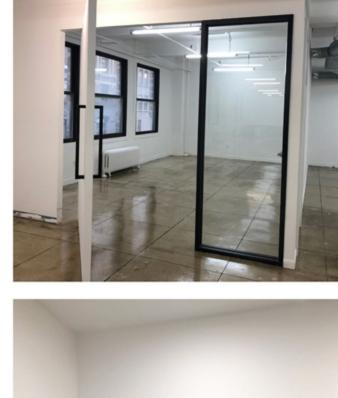

New open collaborative pantry

exposed ceilings

Floort is divisible

Brand new full floor

ample natural light · Landlord will build to suit

- Private rooftop can be made available

· Beautiful new concrete floors and

Windows on three sides providing

**NEWMARK** 