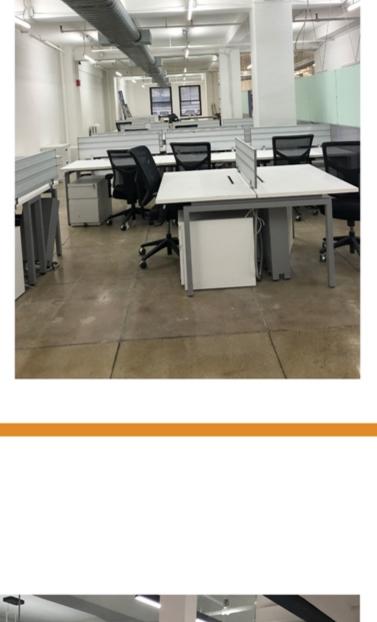

New open collaborative pantry

exposed ceilings

Floort is divisible

Brand new full floor

ample natural light · Landlord will build to suit

- Private rooftop can be made available

· Beautiful new concrete floors and