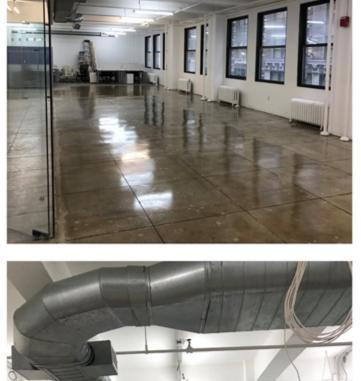

New open collaborative pantry

exposed ceilings

Floort is divisible

Brand new full floor

ample natural light · Landlord will build to suit

- Private rooftop can be made available

· Beautiful new concrete floors and

Windows on three sides providing

**NEWMARK** 