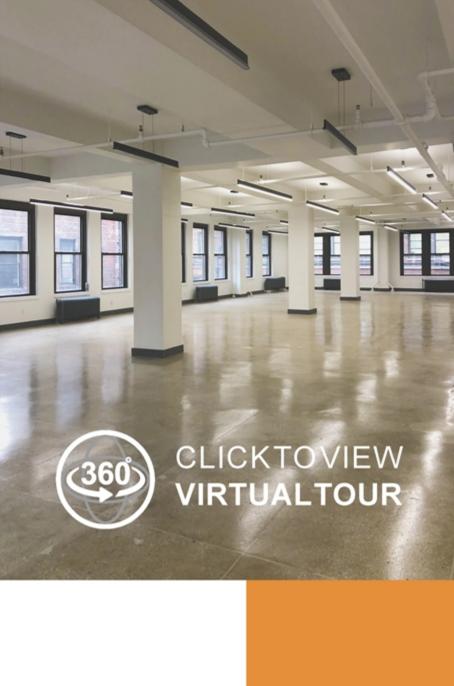

New open collaborative pantry

exposed ceilings

Floort is divisible

Brand new full floor

ample natural light · Landlord will build to suit

- Private rooftop can be made available

· Beautiful new concrete floors and

Windows on three sides providing

**NEWMARK** 