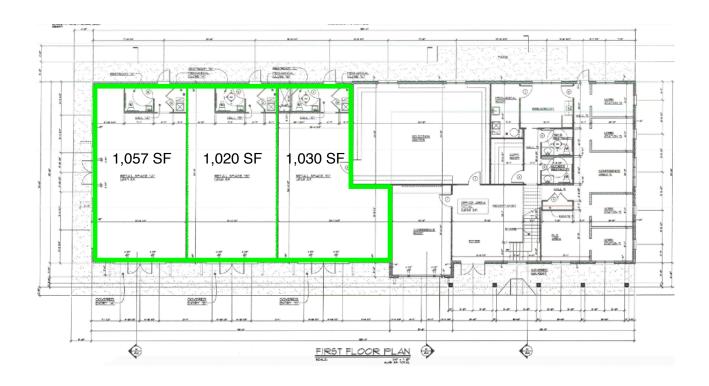

#### **Property Highlights**

- 6,100 SF retail plaza
- Up to 3,107 SF spaces for retail or office use (divisible to 1,030, 1,020 and 1,057 SF)
- · Multi-tenant center with high visibility on Tylersville
- Highly developed area with strong demographics
- Minutes from I-75 & Liberty Centre development
- Work directly with builder to get the lay out exactly what you need!
- · Ample and convenient parking
- · Separately metered gas and electric
- · Occupancy June 2020
- · Co-tenant: Wieland Builders
- \$15.00 PSF NNN (OpEx \$5.50 PSF estimated) TIA available for qualified tenants & term