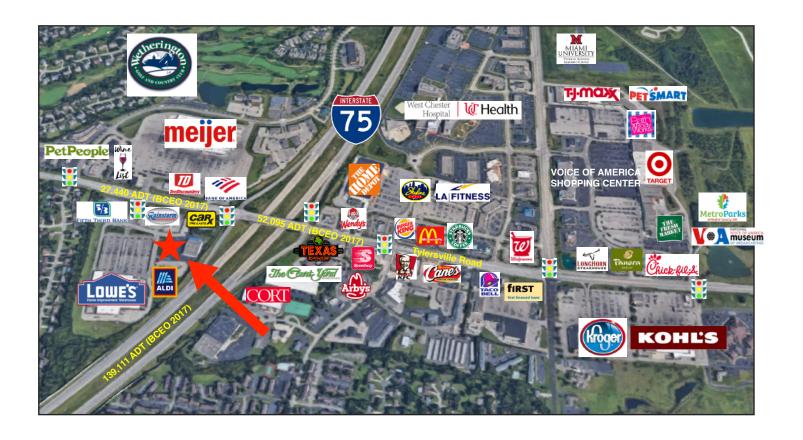

#### **Property Highlights**

- 6,100 SF retail plaza
- Up to 3,107 SF spaces for retail or office use (divisible to 1,030, 1,020 and 1,057 SF)
- · Multi-tenant center with high visibility on Tylersville
- Highly developed area with strong demographics
- Minutes from I-75 & Liberty Centre development
- Work directly with builder to get the lay out exactly what you need!
- · Ample and convenient parking
- · Separately metered gas and electric
- · Occupancy June 2020
- · Co-tenant: Wieland Builders
- \$15.00 PSF NNN (OpEx \$5.50 PSF estimated) TIA available for qualified tenants & term