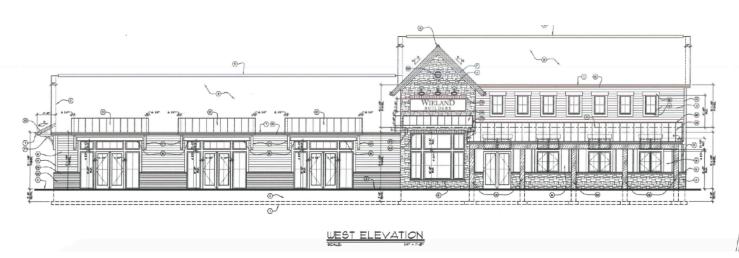

### **NEW CONSTRUCTION** by award-winning builder!

#### **Property Highlights**

- 6,100 SF retail plaza
- Up to 3,107 SF spaces for retail or office use (divisible to 1,030, 1,020 and 1,057 SF)
- · Multi-tenant center with high visibility on Tylersville
- Highly developed area with strong demographics
- Minutes from I-75 & Liberty Centre development
- Work directly with builder to get the lay out exactly what you need!
- · Ample and convenient parking
- · Separately metered gas and electric
- · Occupancy June 2020
- · Co-tenant: Wieland Builders
- \$15.00 PSF NNN (OpEx \$5.50 PSF estimated) TIA available for qualified tenants & term