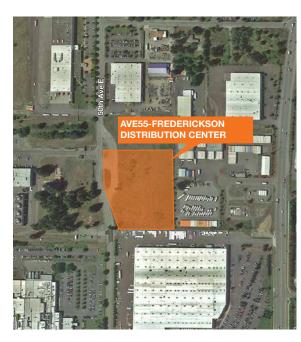

# km Kidder Mathews

# For Sale or Lease

# Ave55-Frederickson Distribution Center

### Sale price:

TBD

Lease rate:

Shell \$0.48/\$1.00 PSF office

## **Building Highlights**

| 96,410 SF building                             |
|------------------------------------------------|
| Build-to-suit office                           |
| Concrete tilt construction;<br>reinforced slab |
| 18 dock-high doors                             |
| 2 grade-level doors                            |
| 1,600 amp electrical service                   |
| ESFR fire protection                           |
| 30' clear-height                               |
| 72 parking stalls                              |



## 18707 50TH AVE E, FREDERICKSON, WA 98387

#### Location



## Contact

**Todd Clarke** 253.722.1422 tclarke@kiddermathews.com

#### Ty Clarke

253.722.1419 tyclarke@kiddermathews.com

**Developed by:** 





# Ave55-Frederickson Distribution Center



#### Contact

**Todd Clarke** 

253.722.1422 tclarke@kiddermathews.com **Ty Clarke** 253.722.1419 tyclarke@kiddermathews.com

This information supplied herein is from sources we deem reliable. It is provided without any representation, warranty or guarantee, expressed or implied as to its accuracy. Prospective Buyer or Tenant should conduct an independent investigation and verification of all matters deemed to be material, including, but not limited to, statements of income and expenses. Consult your attorney, accountant, or other professional advisor.

kiddermathews.com



# For Sale or Lease

# A