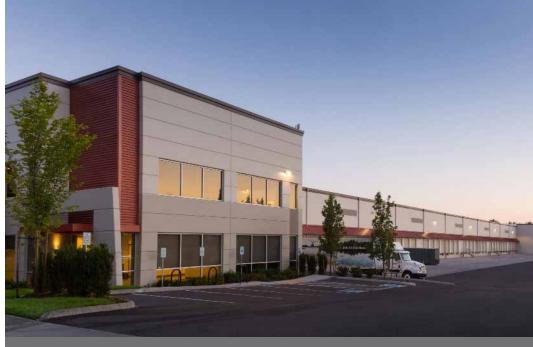

# Ave55-Frederickson Distribution Center

## **Building Highlights**

| 96,410 SF building                             |
|------------------------------------------------|
| Build-to-suit office                           |
| Concrete tilt construction;<br>reinforced slab |
| 18 dock-high doors                             |
| 2 grade-level doors                            |
| 1,600 amp electrical service                   |
| ESFR fire protection                           |
| 30' clear-height                               |
| 72 parking stalls                              |

## 18707 50TH AVE E, FREDERICKSON, WA 98387