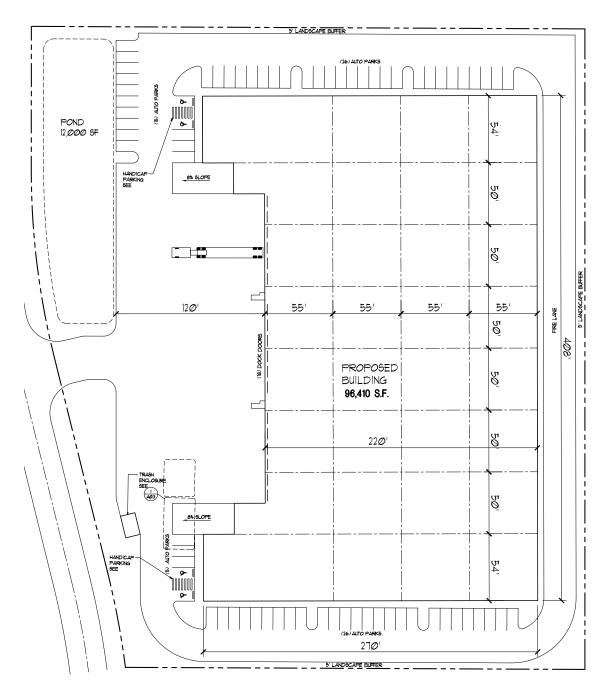

## **Building Highlights**

| 96,410 SF building                             |
|------------------------------------------------|
| Build-to-suit office                           |
| Concrete tilt construction;<br>reinforced slab |
| 18 dock-high doors                             |
| 2 grade-level doors                            |
| 1,600 amp electrical service                   |
| ESFR fire protection                           |
| 30' clear-height                               |
| 72 parking stalls                              |