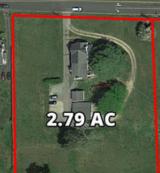

## 3.81 ACRES AT STAPLES MILL & WISTAR ROAD

## **PROPERTY HIGHLIGHTS**

• 3.81 acres; can be subdivided

STRPLES MILL RO

- Signalized intersection
- Prime corner lot with excellent visibility
- Two houses located on property
- Zoned R3 Master Plan: Office/Commercial
- Staples Mill Road: 34,000 VPD
- Over 40,000 vehicles go through intersection daily