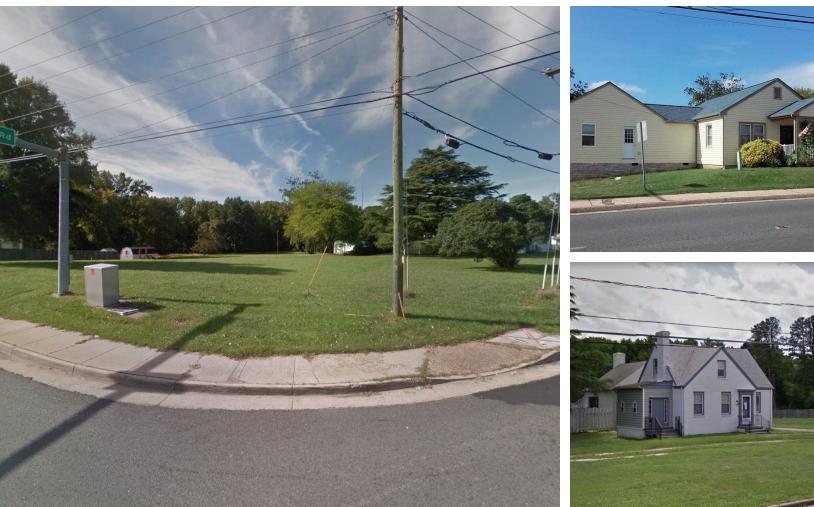

## **PROPERTY HIGHLIGHTS**

• 3.81 acres; can be subdivided

STRPLES MILL RO

- Signalized intersection
- Prime corner lot with excellent visibility
- Two houses located on property
- Zoned R3 Master Plan: Office/Commercial
- Staples Mill Road: 34,000 VPD
- Over 40,000 vehicles go through intersection daily