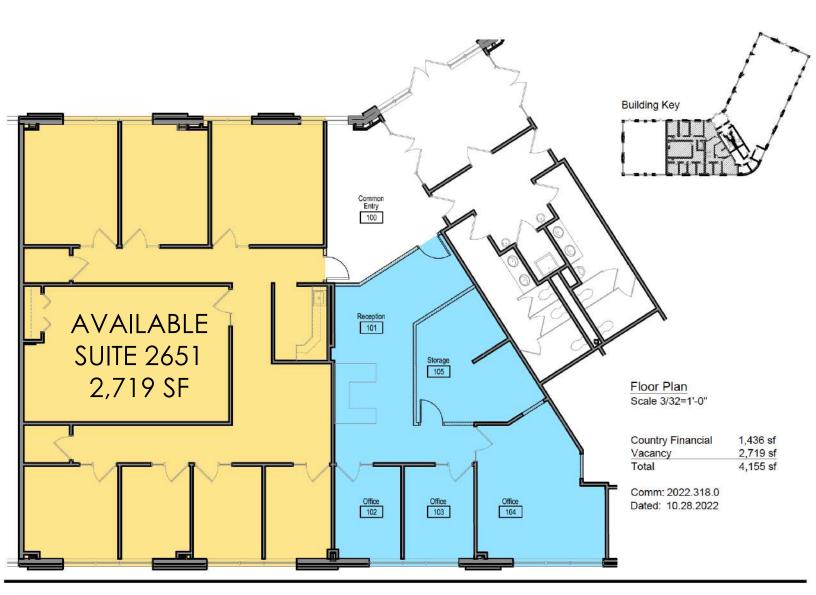

# Space Plan - Suite 2651

Chanhassen Retail Center

2651 West 78th Street Chanhassen, MN 55317

### Space Available:

• Suite 2651: 2,719 sf

• 2023 CAM: \$5.07 psf and Tax: \$5.05 psf

• Lease Rate: Negotiable NNN