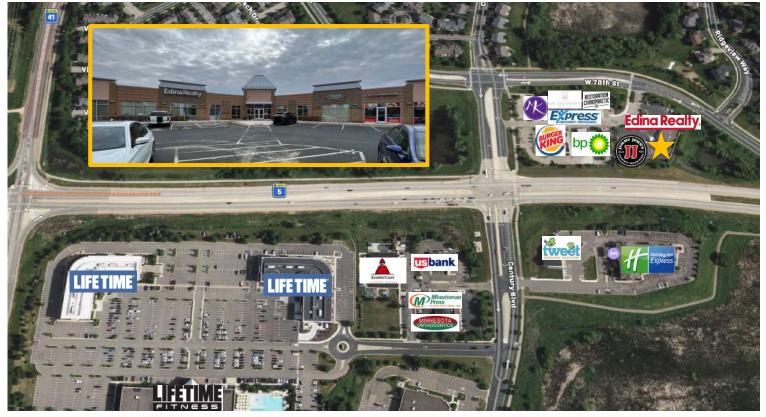

#### Highlights and Features:

- Easy access and great visibility from Highway 5
- Ample parking
- Building signage
- Zoning: PUD Planned Unit Development District
- Strong demographics
- Area tenants: Burger King, Taco Depot, BP, Viverant, Elite Nails, Restoration Chiropractic, Express Employment Professionals, Ivy Aesthetics, Michael Orthodontics, Tweet Pediatric Dentistry, Holiday Inn Express, KinderCare, US Bank, Crème de la Crème Learning, CVS, Kwik Trip, Chan Rec Center

### Map

**Aerial** 

This information is accurate as of the date of printing and is subject to change without notice. All information is deemed accurate, but cannot be guaranteed.