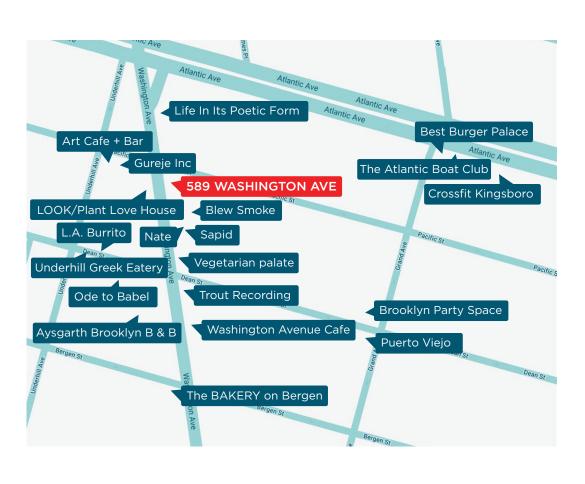

### NEIGHBORHOOD TENANTS

LOOK by Plant Love House

Sapid

Blew Smoke

Nate

Art Cafe + Bar

Gureje Inc

Life In Its Poetic Form

Ode to Babel

Underhill Brooklyn Greek Eatery

L.A. Burrito

Aysgarth Brooklyn B & B

**Trout Recording** 

Washington Avenue Cafe

The BAKERY on Bergen

Puerto Viejo

Vegetarian palate

Brooklyn Party Space

Best Burger Palace

The Atlantic Boat Club

Crossfit Kingsboro