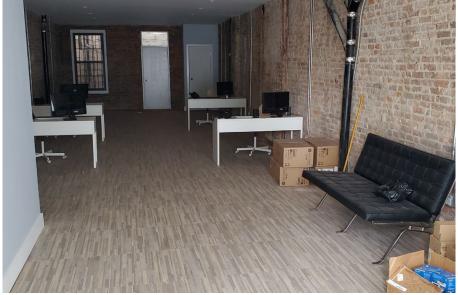

|---------------------------------|----------|----------------|----------|
| Between Pacific St<br>& Dean St | 1,080 SF | 12 FT          | 18 FT    |

| DIMENSIONS    | ZONING   | OCCUPANCY | ASKING RENT  |
|---------------|----------|-----------|--------------|
| 18 FT x 60 FT | R6A/C2-4 | Immediate | Upon Request |

### **HIGHLIGHTS**

- Prospect Heights Gem on Washington Ave
- Great Opportunity to Establish a Business in the Heart of Brooklyn
- Walking Distance to Botanical Gardens, Prospect Park, Barclays and Atlantic Terminal
- Area is Home to Upwardly Mobile Professionals and Young Families

# **CROWN HEIGHTS BROOKLYN**

### **FLOORPLANS & DETAILS**



Space1,080 SFCeiling Height12 FTFrontage18 FTDimensions18 FT x 60 FT

# **CROWN HEIGHTS BROOKLYN**

### **EXISTING CONDITION**







### **NEIGHBORHOOD DEMOGRAPHICS**



189,285

POPULATION WITHIN 1-MILE RADIUS



37 Years

AVERAGE POPULATION AGE



22.70%

POPULATION GROWTH SINCE 2010



AVERAGE HHI WITHIN 1-MILE RADIUS



5,345

TOTAL BUSINESSES WITHIN 1-MILE RADIUS



\$2 bn

ANNUAL SPENDING WITHIN 1-MILE RADIUS

#### **NEIGHBORHOOD & TRANSPORTATION**

### NEIGHBORHOOD TENANTS

LOOK by Plant Love House

Sapid

Blew Smoke

Nate

Art Cafe + Bar

Gureje Inc

Life In Its Poetic Form

Ode to Babel

Underhill Brooklyn Greek Eatery

L.A. Burrito

Aysgarth Brooklyn B & B

**Trout Recording** 

Washington Avenue Cafe

The BAKERY on Bergen

Puerto Viejo

Vegetarian palate

Brooklyn Party Space

Best Burger Palace

The Atlantic Boat Club

Crossfit Kingsboro

### **TRANSPORTATION**

7 Min Walk at Clinton-Washington Avenue