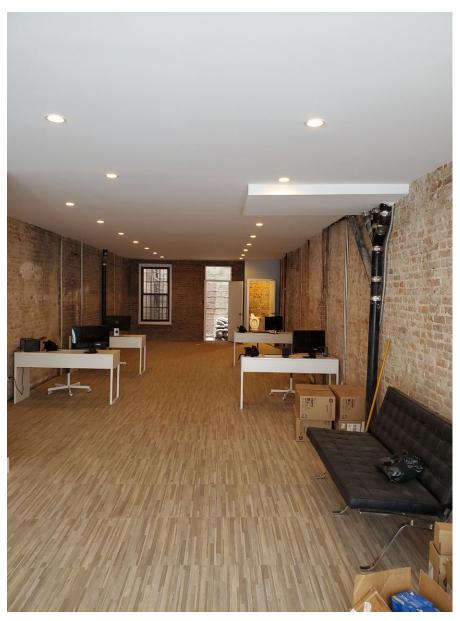

GE |
|---------------------------------|----------|----------------|----------|
| Between Pacific St<br>& Dean St | 1,080 SF | 12 FT          | 18 FT    |

| DIMENSIONS    | ZONING   | OCCUPANCY | ASKING RENT  |
|---------------|----------|-----------|--------------|
| 18 FT x 60 FT | R6A/C2-4 | Immediate | Upon Request |

### **HIGHLIGHTS**

- Prospect Heights Gem on Washington Ave
- Great Opportunity to Establish a Business in the Heart of Brooklyn
- Walking Distance to Botanical Gardens, Prospect Park, Barclays and Atlantic Terminal
- Area is Home to Upwardly Mobile Professionals and Young Families

# **CROWN HEIGHTS BROOKLYN**

### **FLOORPLANS & DETAILS**



Space1,080 SFCeiling Height12 FTFrontage18 FTDimensions18 FT x 60 FT

# **CROWN HEIGHTS BROOKLYN**

### **EXISTING CONDITION**







### **NEIGHBORHOOD DEMOGRAPHICS**



189,285

POPULATION WITHIN 1-MILE RADIUS



37 Years

AVERAGE POPULATION AGE



22.70%

POPULATION GROWTH SINCE 2010



AVERAGE HHI WITHIN 1-MILE RADIUS



5,345

TOTAL BUSINESSES WITHIN 1-MILE RADIUS



\$2 bn

ANNUAL SPENDING WITHIN 1-MILE RADIUS

#### **NEIGHBORHOOD & TRANSPORTATION**

### NEIGHBORHOOD TENANTS

LOOK by Plant Love House

Sapid

Blew Smoke

Nate

Art Cafe + Bar

Gureje Inc

Life In Its Poetic Form

Ode to Babel

Underhill Brooklyn Greek Eatery

L.A. Burrito

Aysgarth Brooklyn B & B

**Trout Recording** 

Washington Avenue Cafe

The BAKERY on Bergen

Puerto Viejo

Vegetarian palate

Brooklyn Party Space

Best Burger Palace

The Atlantic Boat Club

Crossfit Kingsboro

### **TRANSPORTATION**

7 Min Walk at Clinton-Washington Avenue