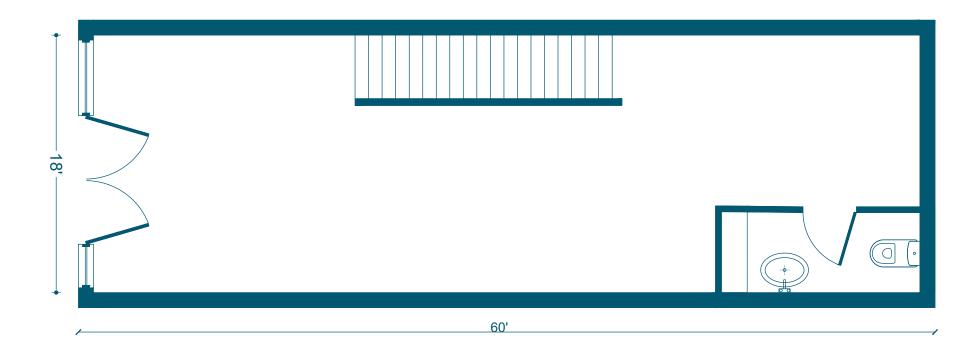

#### **SPACE HIGHLIGHTS**

| LOCATION                        | SPACE    | CEILING HEIGHT | FRONTAGE |
|---------------------------------|----------|----------------|----------|
| Between Pacific St<br>& Dean St | 1,080 SF | 12 FT          | 18 FT    |

| DIMENSIONS    | ZONING   | OCCUPANCY | ASKING RENT  |
|---------------|----------|-----------|--------------|
| 18 FT x 60 FT | R6A/C2-4 | Immediate | Upon Request |

### **FLOORPLANS & DETAILS**

Space1,080 SFCeiling Height12 FTFrontage18 FTDimensions18 FT x 60 FT