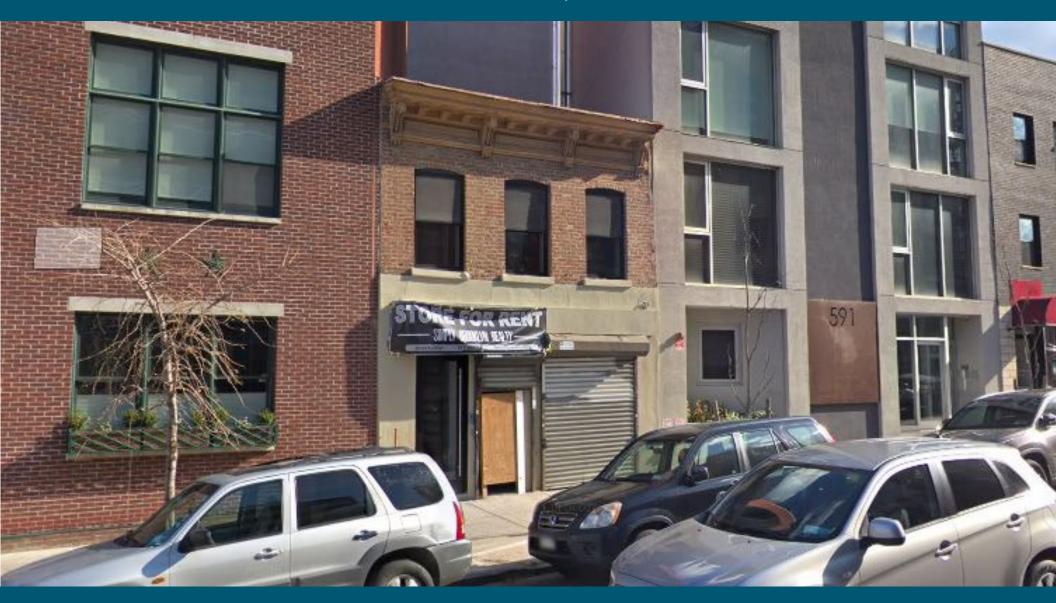

#### **SPACE HIGHLIGHTS**

| LOCATION                        | SPACE    | CEILING HEIGHT | FRONTAGE |
|---------------------------------|----------|----------------|----------|
| Between Pacific St<br>& Dean St | 1,080 SF | 12 FT          | 18 FT    |

| DIMENSIONS    | ZONING   | OCCUPANCY | ASKING RENT  |
|---------------|----------|-----------|--------------|
| 18 FT x 60 FT | R6A/C2-4 | Immediate | Upon Request |

### **FLOORPLANS & DETAILS**

Space1,080 SFCeiling Height12 FTFrontage18 FTDimensions18 FT x 60 FT