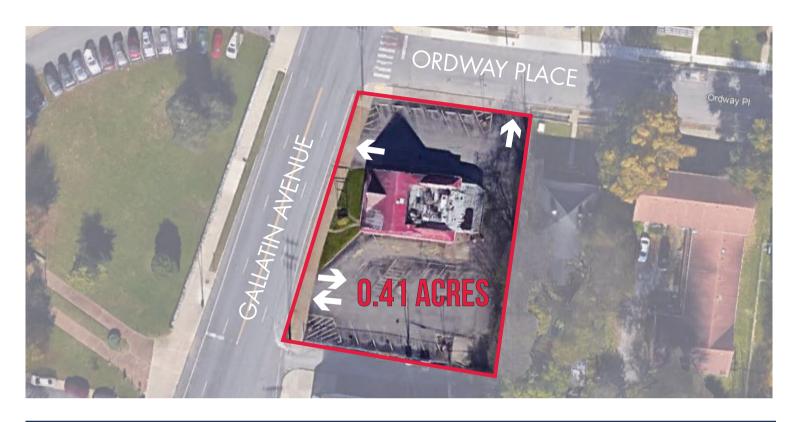

## PROPERTY DETAILS & HIGHLIGHTS

ADDRESS 311 Gallatin Avenue, Nashville, TN 37206

**SUB-MARKET** East Nashville

ZONED MUG-A | Commercial General Mixed-Use

LOT SIZE .41 Acres

#### **HIGHLIGHTS**

High Profile Retail/Mixed-Use Ground Lease on Gallatin Ave. in East Nashville

Corner of Gallatin Ave. and Ordway Place

Land for Lease or Possible Sale

Excellent Gallatin Ave. Frontage

Great Signage & Access

Qualifies for Beer & Liquor License

Additional Street Parking Available on Ordway

#### EXISTING BUILDING

Free-Standing Restaurant Building Current Parking Ratio - 8.26:1000

#### LOCATION HIGHLIGTS

Located in the Heart of East Nashville

Three Blocks North of 5 Points Area of East Nashville (Ranked in the Top 12 "Coolest Neighborhoods in America")

Traffic Counts: 24,000 CPD