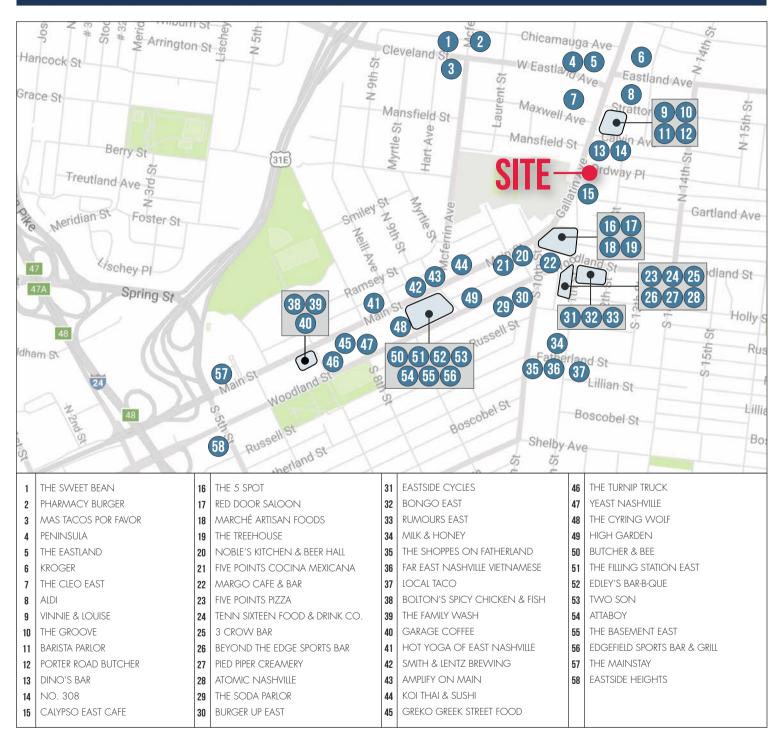

IGHLIGHTS**

High Profile Retail/Mixed-Use Ground Lease on Gallatin Ave. in East Nashville

Corner of Gallatin Ave. and Ordway Place

Land for Lease or Possible Sale

Excellent Gallatin Ave. Frontage

Great Signage & Access

Qualifies for Beer & Liquor License

Additional Street Parking Available on Ordway

#### **PRICING**

Ground Lease \$120,000 Annually

Purchase \$1,900,000

#### EXISTING BUILDING

Free-Standing Restaurant Building Current Parking Ratio - 8.26:1000

#### LOCATION HIGHLIGTS

Located in the Heart of East Nashville

Three Blocks North of 5 Points Area of East Nashville (Ranked in the Top 12 "Coolest Neighborhoods in America")

Traffic Counts: 24,000 CPD





# **FOR SALE OR LEASE**

#### GREAT INVESTMENT PROPERTY OR LONG-TERM LEASE

### EAST NASHVILLE POINTS OF INTEREST



# FOR MORE INFORMATION, CONTACT



JON PETTY

615.743.9387

jpetty@southeastventure.com

#### JOHN CAVIN

615.250.8675

jcavin@southeastventure.com