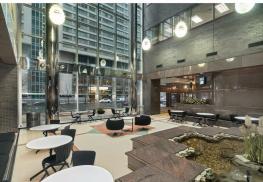

- 3 475,000 SF twin-tower office complex linked by a glass atrium featuring a fountain & reflecting pool
- » "A" location across from the new Comcast Technology Center and Four Seasons Hotel
- » Easy access to 30th Street Station, I-76, & directly across from Suburban Station regional lines
- » Philadelphia based ownership with proactive property management team
- » Smaller floor plates ensure excellent presence for any size user