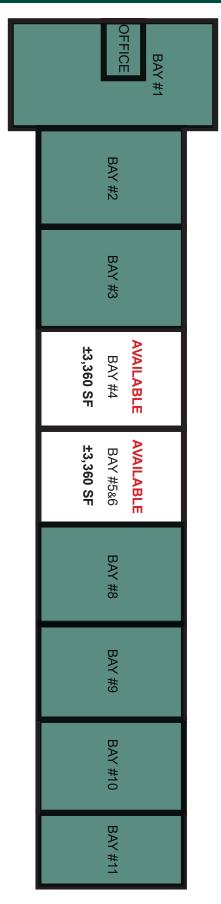

#### Site Plan

The information provided while not guaranteed has been secured from sources we deem reliable. However, no warranty or representation express or implied is made as to the accuracy of the information contained herein. All information should be verified by the recipient prior to purchase or execution of legal documents.

#### PROPERTY HIGHLIGHTS:

- Available For Lease: 2 Units at ±3,360 SF Each
  Office Available in One of the Units
- Restroom
- PG&E Gas
- 10' X 10' Ground Level Doors
- Insulated Warehouse Ceiling
- Secured Fenced Area
- Easy access to Business 80 and I-80 via Auburn Blvd
- Zoned GC
- Lease Rate: \$2,184 \$2,352/Month; Ind. Gross, No CAM