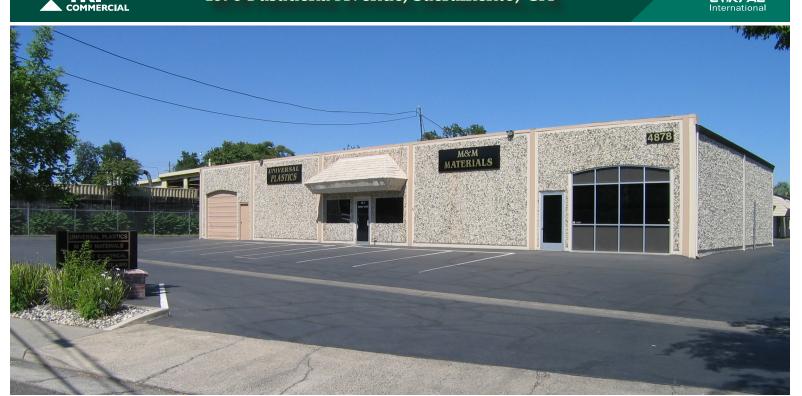

# Warehouse Space Available For Lease

4878 Pasadena Avenue, Sacramento, CA

### 4878 Pasadena Ave | Sacramento, CA

#### PROPERTY HIGHLIGHTS:

- Available For Lease: 2 Units at ±3,360 SF Each
  Office Available in One of the Units
- Restroom
- PG&E Gas
- 10' X 10' Ground Level Doors
- Insulated Warehouse Ceiling
- Secured Fenced Area
- Easy access to Business 80 and I-80 via Auburn Blvd
- Zoned GC
- Lease Rate: \$2,184 \$2,352/Month; Ind. Gross, No CAM