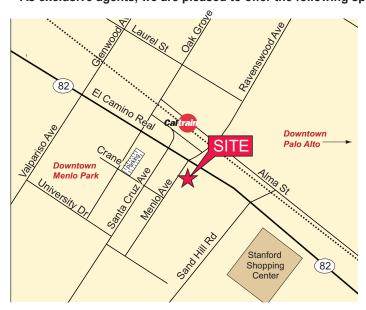

## **For Sublease 633 Menlo Ave, Suite 210**Menlo Park, CA

## ±866 SF Available

As exclusive agents, we are pleased to offer the following space:

- ◆ Sublease Term Through 11/30/2020
- Located in Heart of Downtown Menlo Park
- Short Walk to Menlo Park Caltrain Station
- Corner Suite on Second Floor; Great Window Line
- Professional Image Building with Elevator and Dedicated Parking
- Furniture Available
- Available Now