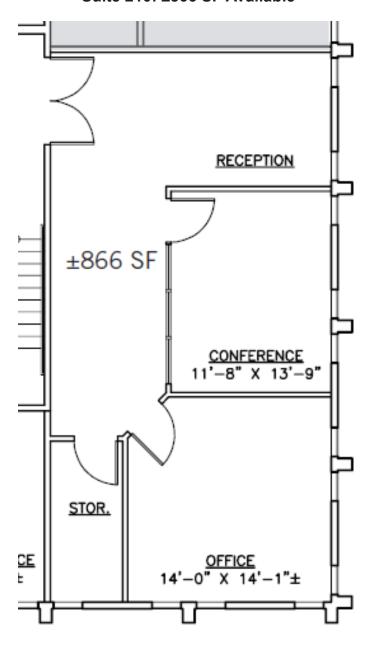

## ±866 SF Available

As exclusive agents, we are pleased to offer the following space:

- ◆ Sublease Term Through 11/30/2020
- Located in Heart of Downtown Menlo Park
- Short Walk to Menlo Park Caltrain Station
- Corner Suite on Second Floor; Great Window Line
- Professional Image Building with Elevator and Dedicated Parking
- Furniture Available
- Available Now

## **For Sublease 633 Menlo Ave, Suite 210**Menlo Park, CA

Suite 210: ±866 SF Available

Clark Hagman 650.688.8512 <a href="mailto:chagman@ngkf.com">chagman@ngkf.com</a> CA RE License #01896600 <a href="mailto:Shawn Troedson@ngkf.com">Shawn Troedson@ngkf.com</a> CA RE License #02023948