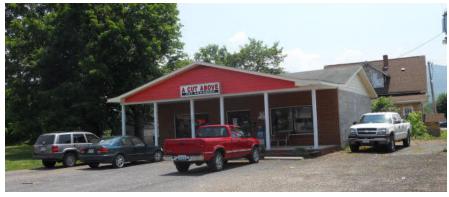

#### **PROPERTY OVERVIEW**

2 fully leased commercial buildings for the price of one! 9,100 SF building with 3 newer Lennox heat pumps, 91' x 65' (5,915 SF) showroom with large display windows, 91' x 35' (3,185 SF) warehouse with loading dock. Currently leased to NAPA Auto Parts. Separate 1,200 SF +/- building leased to A Cut Above Pet Grooming. Tenant pays electric & heat. Great investment opportunity with a CAP rate 10.0% +/-.