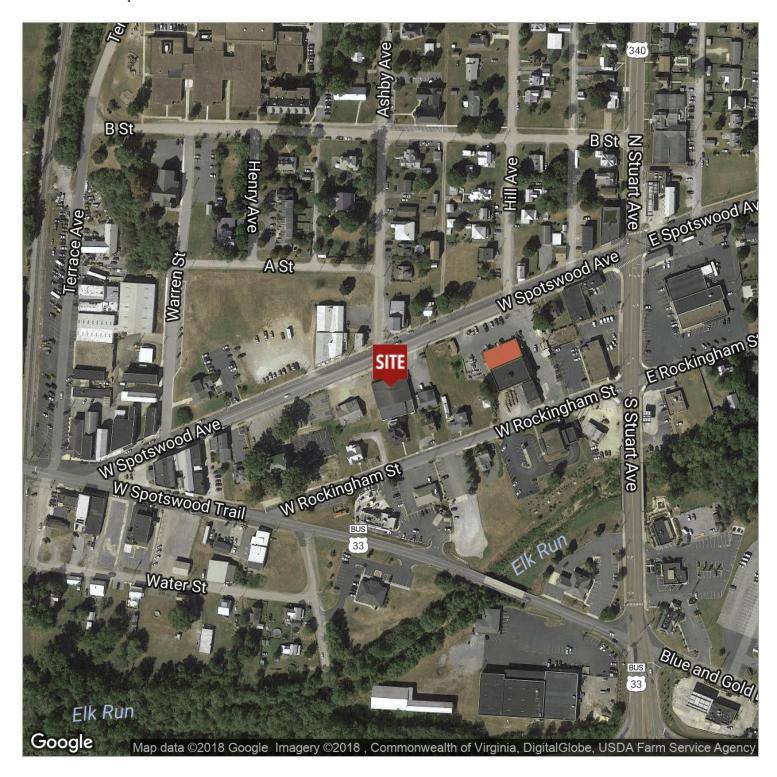

RING SUMMARY**

Sale Price: \$329,000

Lot Size: 0.531 acres

Building Size: 9,100 square Feet

Zoning: B-1

Loading Dock: 1

# Tax Map Parcels: 2 tax parcels

Occupancy: Fully leased

CAP Rate: 10.0 % +/-



#### **PROPERTY OVERVIEW**

2 fully leased commercial buildings for the price of one! 9,100 SF building with 3 newer Lennox heat pumps, 91' x 65' (5,915 SF) showroom with large display windows, 91' x 35' (3,185 SF) warehouse with loading dock. Currently leased to NAPA Auto Parts. Separate 1,200 SF +/- building leased to A Cut Above Pet Grooming. Tenant pays electric & heat. Great investment opportunity with a CAP rate 10.0% +/-.

Butch Strawderman - Owner/Agent

For More Information:



# 2 COMMERCIAL BUILDINGS FOR SALE

149 W Spotswood Avenue, Elkton, VA 22827

## **Location Maps**