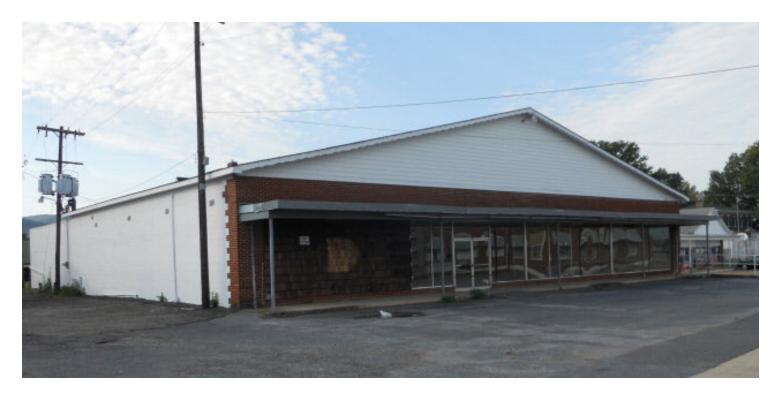

#### **PROPERTY OVERVIEW**

2 fully leased commercial buildings for the price of one! 9,100 SF building with 3 newer Lennox heat pumps, 91' x 65' (5,915 SF) showroom with large display windows, 91' x 35' (3,185 SF) warehouse with loading dock. Currently leased to NAPA Auto Parts. Separate 1,200 SF +/- building leased to A Cut Above Pet Grooming. Tenant pays electric & heat. Great investment opportunity with a CAP rate 10.0% +/-.